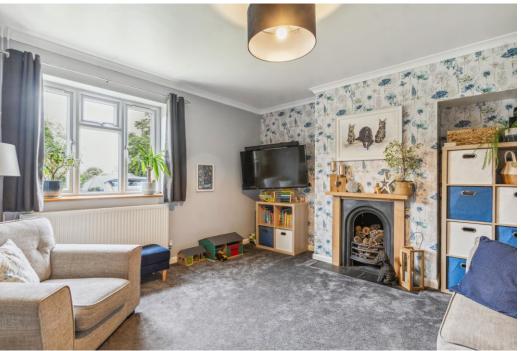

#### **Ground Floor Accommodation.**

The front porch opens to the entrance hall with stairs rising to the first floor and a built-in store cupboard below. The sitting room has a feature fireplace and a window to the front aspect.