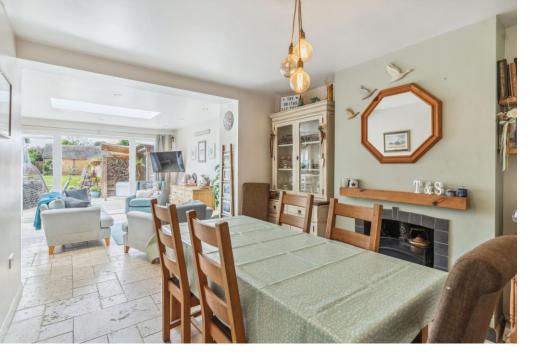

#### **Ground Floor Accommodation.**

The front porch opens to the entrance hall with stairs rising to the first floor and a built-in store cupboard below. The sitting room has a feature fireplace and a window to the front aspect.

The kitchen has a range of fitted wall and base level units with oak worktops and breakfast bar. There is an inset, double butler sink, and a built-in dishwasher. Space is available for an electric range style cooker and a fridge freezer. There is a separate utility room, along with a ground floor shower room.

The kitchen area has a vaulted ceiling with skylights along with a door to the side and a window overlooking the rear garden. There is underfloor heating which continues through to the family room that has a lantern roof over it and double doors opening out to the patio. The dining area has a feature fireplace with an inset wood-burning stove.