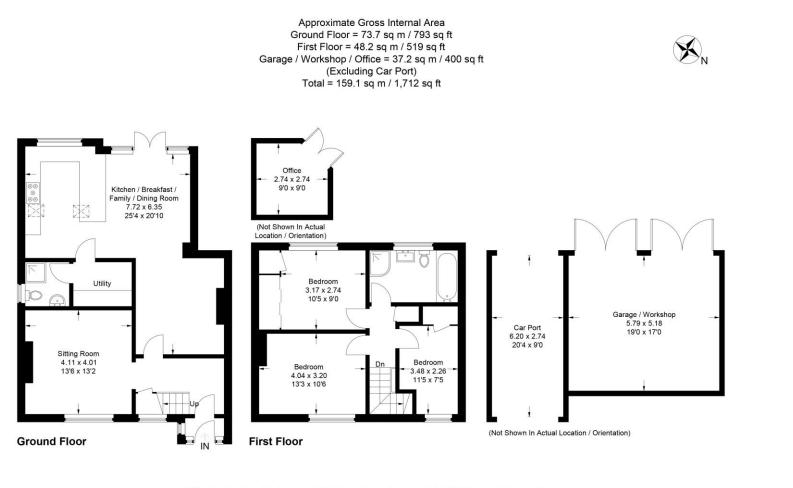

#### **Ground Floor Accommodation.**

The front porch opens to the entrance hall with stairs rising to the first floor and a built-in store cupboard below. The sitting room has a feature fireplace and a window to the front aspect.

The kitchen has a range of fitted wall and base level units with oak worktops and breakfast bar. There is an inset, double butler sink, and a built-in dishwasher. Space is available for an electric range style cooker and a fridge freezer. There is a separate utility room, along with a ground floor shower room.

The kitchen area has a vaulted ceiling with skylights along with a door to the side and a window overlooking the rear garden. There is underfloor heating which continues through to the family room that has a lantern roof over it and double doors opening out to the patio. The dining area has a feature fireplace with an inset wood-burning stove.

### First Floor Accommodation.

The master bedroom has a window to the front aspect overlooking fields. There are two further bedrooms, both with built-in storage, and a family bathroom with both an inset bath and a separate shower cubicle.

### Gardens.

To the front, the gardens are laid to lawn with ample off-street parking for several vehicles along with a further gated parking area to the side of the property. The rear garden is laid to lawn and a large, paved patio.

There is a sheltered hot tub/BBQ area, a garden office, and a detached, oak-framed double garage/workshop with an additional sheltered carport to the side.

Call Gavin Mills to arrange a viewing on  $07971\ 807\ 341$ 