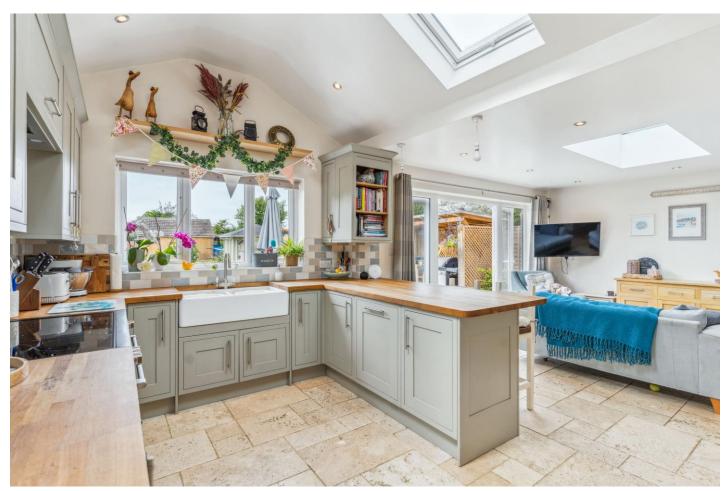

The kitchen has a range of fitted wall and base level units with oak worktops and breakfast bar. There is an inset, double butler sink, and a built-in dishwasher. Space is available for an electric range style cooker and a fridge freezer. There is a separate utility room, along with a ground floor shower room.

The kitchen area has a vaulted ceiling with skylights along with a door to the side and a window overlooking the rear garden. There is underfloor heating which continues through to the family room that has a lantern roof over it and double doors opening out to the patio. The dining area has a feature fireplace with an inset wood-burning stove.