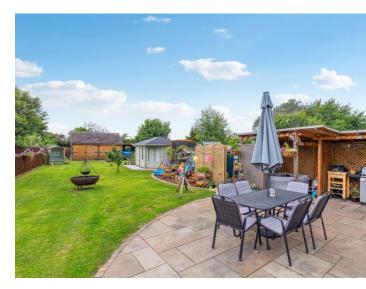

### Gardens.

To the front, the gardens are laid to lawn with ample off-street parking for several vehicles along with a further gated parking area to the side of the property. The rear garden is laid to lawn and a large, paved patio.

There is a sheltered hot tub/BBQ area, a garden office, and a detached, oak-framed double garage/workshop with an additional sheltered carport to the side.

Call Gavin Mills to arrange a viewing on  $07971\ 807\ 341$ 