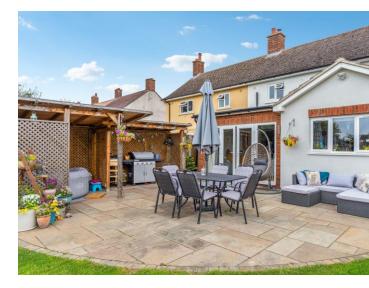

### Gardens.

To the front, the gardens are laid to lawn with ample off-street parking for several vehicles along with a further gated parking area to the side of the property. The rear garden is laid to lawn and a large, paved patio.

There is a sheltered hot tub/BBQ area, a garden office, and a detached, oak-framed double garage/workshop with an additional sheltered carport to the side.

Call Gavin Mills to arrange a viewing on  $07971\ 807\ 341$ 