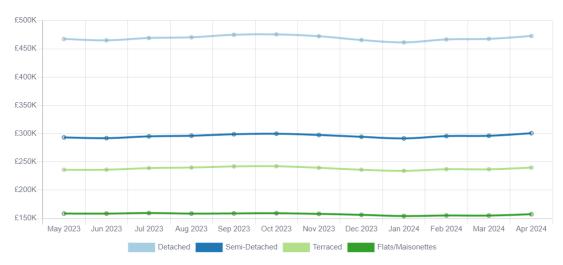

### **Average House Prices in the Huntingdonshire Local Authority**

Last 12 Months

£302,508 15,708

Average price for property in PE29

Number of properties in PE29

£382,414

Average price for a property in England

£2,282 11%

Average Price Change Last 12 Months

£1,541 <sub>1%</sub>

Flats/Maisonettes Price Change Last 12 Months

48

Number of Flats/Maisonettes **Transactions** Last 12 Months