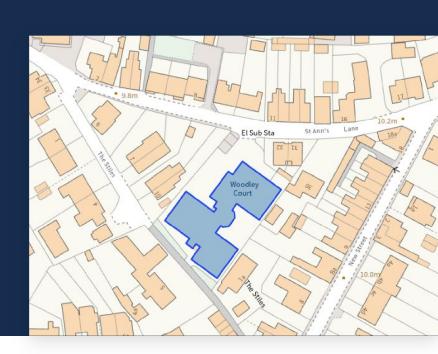

### St. Anns Lane

Godmanchester, Huntingdon, PE29

### **Property Details**

Type of Home Flats/Maisonettes

**Tenure** Leasehold

Number of Bedrooms

Actual

Lease Term99 YearsStart Date1st Sep 1986Time Remaining61 YearsEnd Date1st Sep 2085

Title Number CB89482