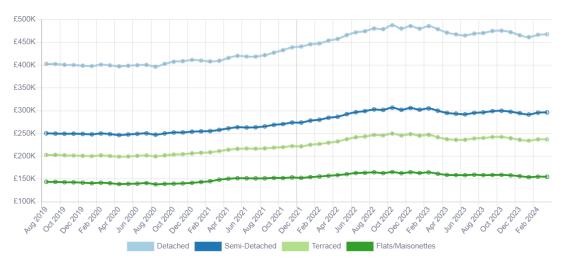

#### **Average House Prices in the Huntingdonshire Local Authority**

Since Last Sale in 2019

£143,752

Average price for a Flats/Maisonettes property in PE29

£301,022

Average price for a Flats/Maisonettes property in England 3,306

Number of Flats/Maisonettes properties in PE29

£45,747 18%

Average Price Change since 2019

£13,565 ↑9%

Flats/Maisonettes Price Change

476

Number of Flats/Maisonettes Transactions