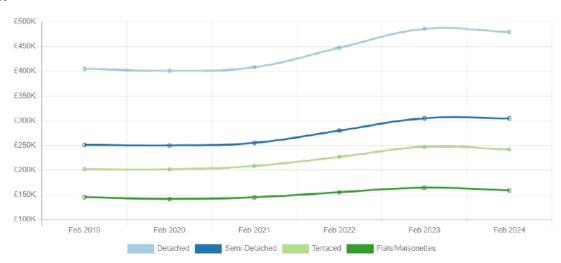

## **Average House Prices in the Huntingdonshire Local Authority**

Since 2019

£297,875

Average price for a Terraced property in PE27

£296,842

Average price for a Terraced property in England

2,670

Number of Terraced properties in PE27

£48,398 18%

Average Price Change since 2019

£39,780 120%

Terraced Price Change

4292

**Number of Terraced Transactions** 