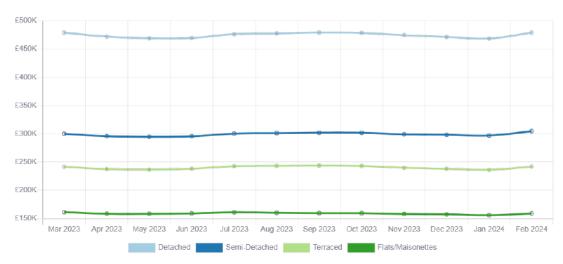

## **Average House Prices in the Huntingdonshire Local Authority**

Last 12 Months

£310,253

10,369

Average price for property in PE27

Number of properties in PE27

£370,718

Average price for a property in England

£4,499 <sub>1%</sub>

Average Price Change Last 12 Months

£5,064 <sub>42%</sub>

Terraced Price Change *Last 12 Months* 

16

Number of Terraced Transactions *Last 12 Months* 