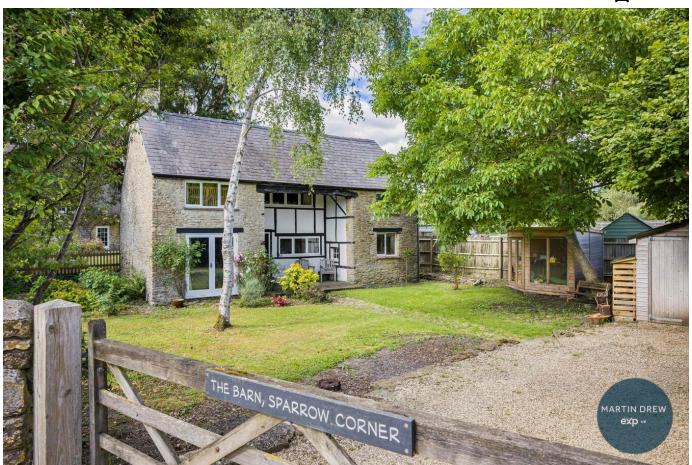

## The Barn, Sparrow Corner, Hinton-in-the-Hedges

£450,000 Page 2 Land 2

The Barn, Sparrow Corner is a unique 2 double bedroom detached home boasting character features though-out, large garden detached garage, set within the highly sought after 'Hinton-in-the-Hedges.

## **Key Features**

- 2 double bedrooms
- · living room
- · family bathroom
- · front and side garden
- •

- · kitchen/dining room
- entrance hallway
- detached garage
- potential to extend (subject to planning)