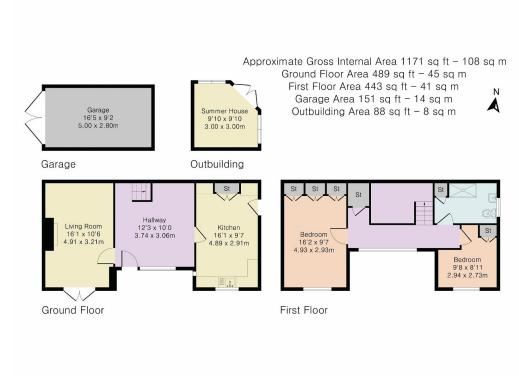

## The Barn, Sparrow Corner, Hinton-in-the-Hedges

£450,000 Page 2 Land 2

The Barn, Sparrow Corner is a unique 2 double bedroom detached home boasting character features though-out, large garden detached garage, set within the highly sought after 'Hinton-in-the-Hedges.

## **Key Features**

- 2 double bedrooms
- · living room
- · family bathroom
- · front and side garden
- •

- · kitchen/dining room
- entrance hallway
- detached garage
- potential to extend (subject to planning)

•

Although Pink Plan Itd ensures the highest level of accuracy, measurements of doors, windows and rooms are approximate and no responsibility is taken for error, omission or misstatement. These plans are for representation purposes only as defined by RICS code of measuring practise. No guarantee is given on total square fordage of the property within this plan. The fixure icon is for initial euidance only and should not be relied on as a basis of valuation.