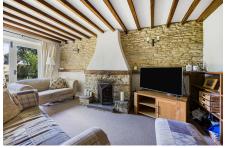

## **Key Features**

- 2 double bedrooms
- · living room
- · family bathroom
- · front and side garden
- •

- · kitchen/dining room
- entrance hallway
- detached garage
- potential to extend (subject to planning)