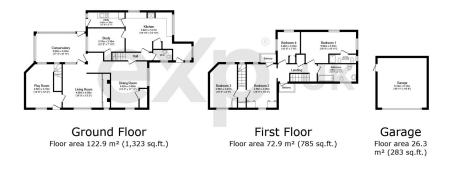

• Two bathrooms • Five reception rooms

Watch the video tour
Please quote JB0294 when enquiring

TOTAL: 222.2 m<sup>2</sup> (2,391 sq.ft.)

This floor plan is for illustrative purposes only. It is not drawn to scale. Any measurements, floor areas (including any total floor area), openings and orientations are approximate. No details are guaranteed, they cannot be relied upon for any purpose and do not form any part of any agreement. No liability is taken for any error, omission