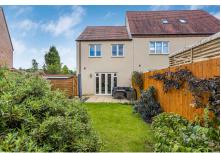

## 17 Little Owl Drive, Bodicote

Offers Over £310,000

Immaculately presented 3 bedroom home overlooking fields to front with parking to side & generous rear garden. The property accommodation further boasts: Kitchen/Breakfast room. Living room, Downstairs WC, Master to Ensuite & Family bathroom. A must see to appreciate size & condition.

## **Key Features**

- · 3 Bedrooms
- Living room
- · Ensuite to master
- · Parking to side
- Entrance hallway

- · Kitchen/breakfast room
- · Downstairs WC
- Family bathroom
- Generous rear garden
- •

Although Pink Plan Itd ensures the highest level of accuracy, measurements of doors, windows and rooms are approximate and no responsibility is taken for error, omission or misstatement. These plans are for representation purposes only as defined by RICS code of measuring practise. No guarantee is given on total square footage of the property within this lant. The figure icon is for initial puldance only and should not be relied on as a basis of valuation.