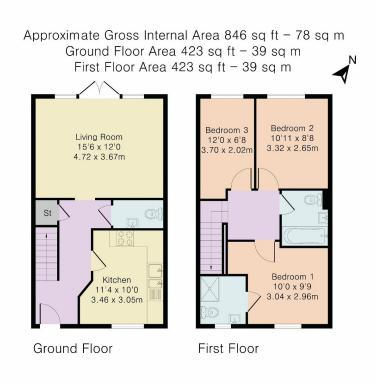

## 17 Little Owl Drive, Bodicote

Offers Over £310,000

Immaculately presented 3 bedroom home overlooking fields to front with parking to side & generous rear garden. The property accommodation further boasts: Kitchen/Breakfast room. Living room, Downstairs WC, Master to Ensuite & Family bathroom. A must see to appreciate size & condition.

## **Key Features**

- · 3 Bedrooms
- Living room
- · Ensuite to master
- · Parking to side
- Entrance hallway

- · Kitchen/breakfast room
- · Downstairs WC
- Family bathroom
- Generous rear garden
- •

Although Pink Plan Itd ensures the highest level of accuracy, measurements of doors, windows and rooms are approximate and no responsibility is taken for error, omission or misstatement. These plans are for representation purposes only as defined by RICS code of measuring practise. No guarantee is given on total square footage of the property within this lant. The figure icon is for initial puldance only and should not be relied on as a basis of valuation.