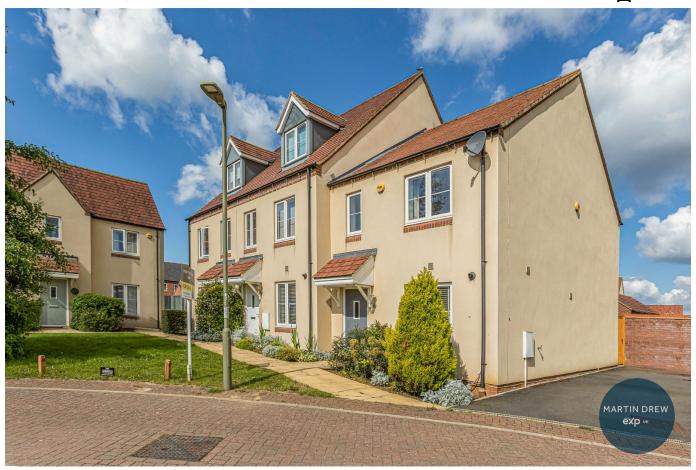

## 17 Little Owl Drive, Bodicote

Offers Over £310,000

Immaculately presented 3 bedroom home overlooking fields to front with parking to side & generous rear garden. The property accommodation further boasts: Kitchen/Breakfast room. Living room, Downstairs WC, Master to Ensuite & Family bathroom. A must see to appreciate size & condition.

## **Key Features**

- · 3 Bedrooms
- Living room
- · Ensuite to master
- · Parking to side
- Entrance hallway

- · Kitchen/breakfast room
- · Downstairs WC
- Family bathroom
- Generous rear garden
- •

Although Pink Plan Itd ensures the highest level of accuracy, measurements of doors, windows and rooms are approximate and no responsibility is taken for error, omission or misstatement. These plans are for representation purposes only as defined by RICS code of measuring practise. No guarantee is given on total square footage of the property within this lant. The figure icon is for initial puldance only and should not be relied on as a basis of valuation.