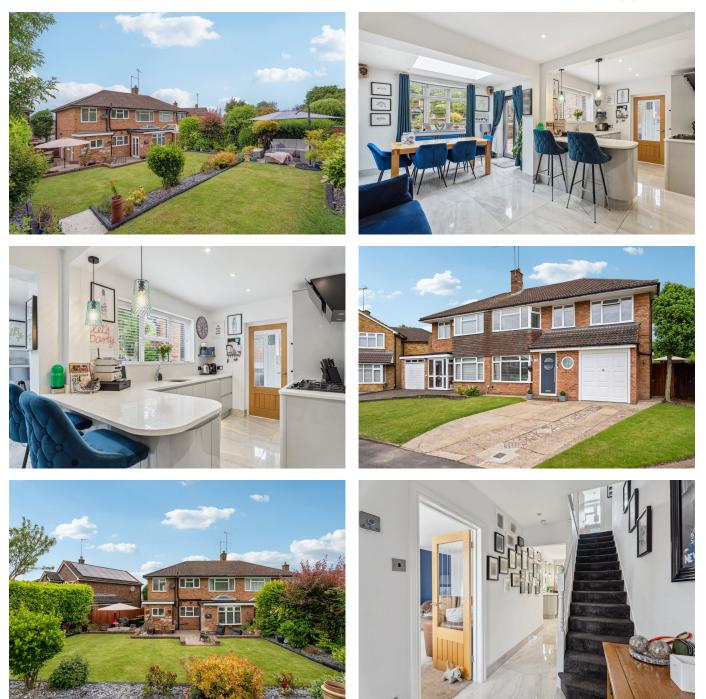

## **13 Keswick Close**

Guide Price £620,000

▶ 4 🖕 1 🚘 2

eXp World UK Ltd is a registered company at Level 37, 25 Canada Square, London, E14 5LQ. Registered company number is 12016573. VAT Registration Number is 327 4120 29

- Stunning Three Tiered South Facing Rear Garden
- Separate Lounge
- Ground Floor Utility & Cloakroom
- Sought After Cul-de-Sac Location
- Please quote reference MS0216

A stunning and beautifully presented four bedroom semi-detached family home in one of Dunstable's most prestigious and sought after locations.

Accommodation comprises entrance hall, lounge, extended open plan living area, refitted kitchen (in 2020), utility area, cloakroom, landing, three double bedrooms with dressing room to master, single bedroom, bathroom, stunning rear, tiered garden, garage and driveway parking.