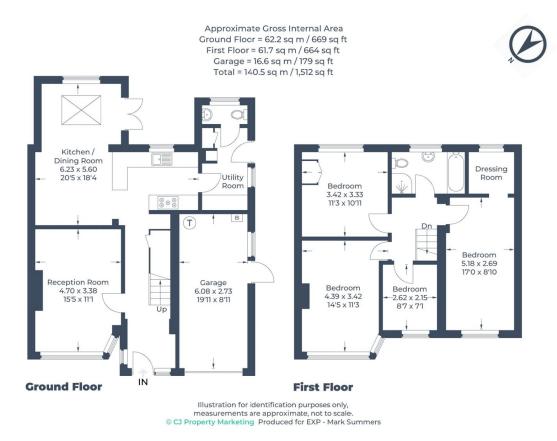

Accommodation comprises entrance hall, lounge, extended open plan living area, refitted kitchen (in 2020), utility area, cloakroom, landing, three double bedrooms with dressing room to master, single bedroom, bathroom, stunning rear, tiered garden, garage and driveway parking.