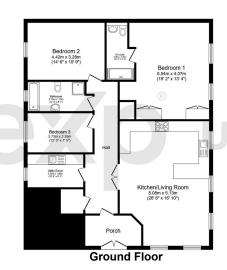

Total floor area 133.0 sq.m. (1,432 sq.ft.) approx

This plan is for illustration purposes only and may not be representative of the property. Plan not to scale. Powered by PropertyBox

Jon-Paul Brampton presents...'The Old Chapel' in idyllic lyinghoe; An impeccable three bedroom ground floor apartment forming part of a former Chapel built in 1865.