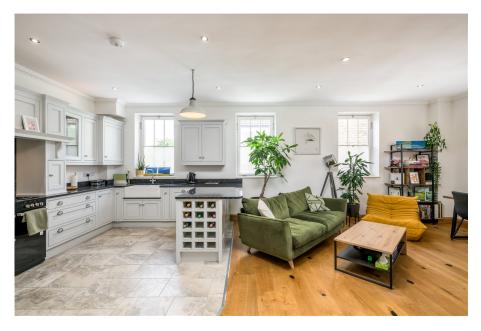

JON-PAUL BRAMPTON EXP UK

@ jon-paul.brampton@exp.uk.com

jonpaulbrampton.exp.uk.com

07359 015 020

The Old Chapel, Ivinghoe, Buckinghamshire

Offers Over £475,000

- Chapel conversion built in 1865
- Converted in 2015/ EPC rating B
- Stylish Kitchen/diner
- · Ivinghoe village location
- Separate utility room

- Three bedroom ground floor apartment
- Underfloor heating
- Period features and high ceilings
- Area of Outstanding Natural Beauty, close to Ivinghoe Beacon and the Ashridge
   Mainteedroom and ensuite