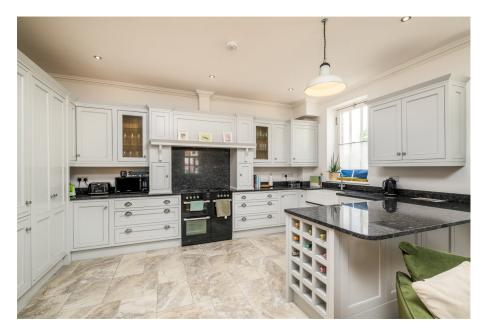

JON-PAUL BRAMPTON EXP UK

@ jon-paul.brampton@exp.uk.com

jonpaulbrampton.exp.uk.com

07359 015 020

The Old Chapel, Ivinghoe, Buckinghamshire

Offers Over £475,000

- Chapel conversion built in 1865
- Converted in 2015/ EPC rating B
- Stylish Kitchen/diner
- · Ivinghoe village location
- Separate utility room

- Three bedroom ground floor apartment
- Underfloor heating
- Period features and high ceilings
- Area of Outstanding Natural Beauty, close to Ivinghoe Beacon and the Ashridge
   Mainteedroom and ensuite