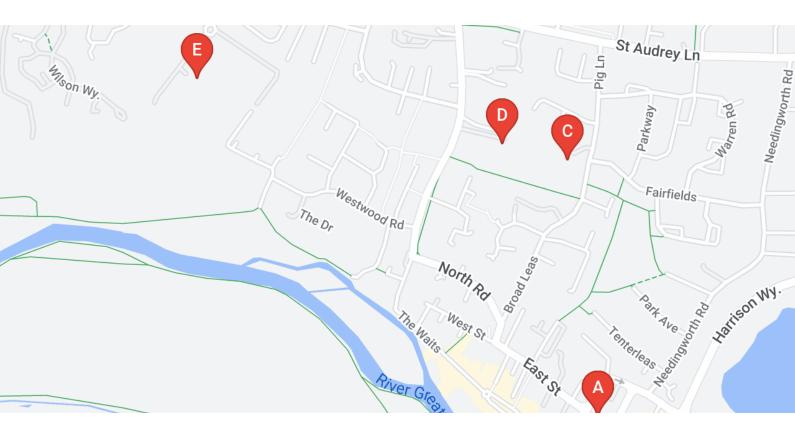

# **Nearby Schools**

| NAME                                | POSTCODE | EDUCATION LEVEL    | DISTANCE | RATING    |
|-------------------------------------|----------|--------------------|----------|-----------|
| A Thorndown Primary School          | PE27 6SE | Nursery, Primary   | 0.21 km  | Good      |
| B Wheatfields Primary School        | PE27 3WF | Primary            | 0.21 km  | Good      |
| Eastfield Infant and Nursery School | PE27 5QT | Nursery, Primary   | 0.72 km  | Good      |
| Westfield Junior School             | PE27 5RG | Primary            | 0.75 km  | Good      |
| St Ivo Academy                      | PE27 6RR | Secondary, Post 16 | 1.18 km  | Not rated |