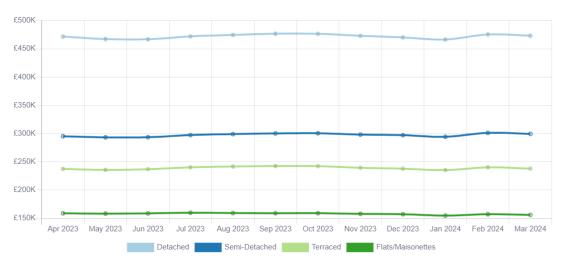

### **Average House Prices in the Huntingdonshire Local Authority**

Last 12 Months

£334,864 10,371

Average price for property in PE27

Number of properties in PE27

£387,775

Average price for a property in England

£3,949 <sub>1%</sub>

Average Price Change Last 12 Months

£3,668 <sub>42%</sub>

Terraced Price Change Last 12 Months

33

**Number of Terraced Transactions** Last 12 Months