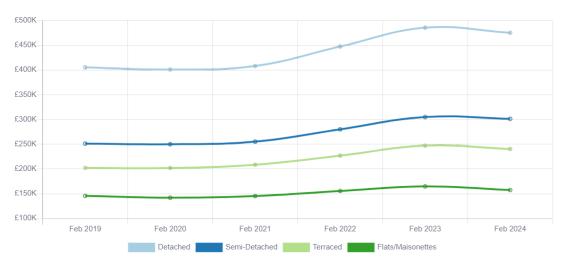

### **Average House Prices in the Huntingdonshire Local Authority**

Since 2019

£284,700

Average price for a Terraced property in PE27

£293,632

Average price for a Terraced property in England

2,675

Number of Terraced properties in PE27

£43,585 17%

Average Price Change since 2019

£35,862 18%

Terraced Price Change

4336

**Number of Terraced Transactions** 