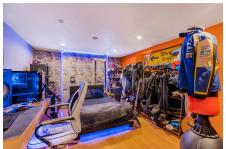

## **Key Features**

- 3/4 bedrooms
- · Living room
- · Basement/Bedroom 4
- Bathroom
- · Rear garden

- · Kitchen/Breakfast room
- · Dining room
- Cloakroom
- Parking
- · Character features throughout

Approximate Gross Internal Area 1400 sq ft - 131 sq m
Basement Area 178 sq ft - 17 sq m
Ground Floor Area 665 sq ft - 62 sq m
First Floor Area 557 sq ft - 52 sq m