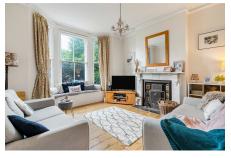

## **Key Features**

- 3/4 bedrooms
- · Living room
- · Basement/Bedroom 4
- Bathroom
- · Rear garden

- · Kitchen/Breakfast room
- · Dining room
- Cloakroom
- Parking
- · Character features throughout

Approximate Gross Internal Area 1400 sq ft - 131 sq m
Basement Area 178 sq ft - 17 sq m
Ground Floor Area 665 sq ft - 62 sq m
First Floor Area 557 sq ft - 52 sq m