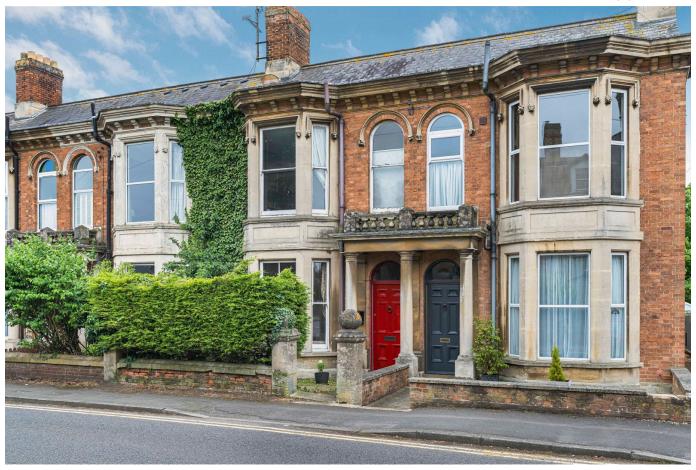

## 26 Banbury Road

A rarely available 1850's Victorian Home within Brackley centre, boasting parking to rear & 4 reception rooms (to include basement room). Must be seen to appreciate size & character.

## **Key Features**

- 3/4 bedrooms
- · Living room
- · Basement/Bedroom 4
- Bathroom
- · Rear garden

- · Kitchen/Breakfast room
- · Dining room
- Cloakroom
- Parking
- · Character features throughout

Approximate Gross Internal Area 1400 sq ft - 131 sq m
Basement Area 178 sq ft - 17 sq m
Ground Floor Area 665 sq ft - 62 sq m
First Floor Area 557 sq ft - 52 sq m