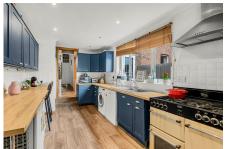

## **Key Features**

- 3/4 bedrooms
- · Living room
- · Basement/Bedroom 4
- Bathroom
- · Rear garden

- · Kitchen/Breakfast room
- · Dining room
- Cloakroom
- Parking
- · Character features throughout

Approximate Gross Internal Area 1400 sq ft - 131 sq m
Basement Area 178 sq ft - 17 sq m
Ground Floor Area 665 sq ft - 62 sq m
First Floor Area 557 sq ft - 52 sq m