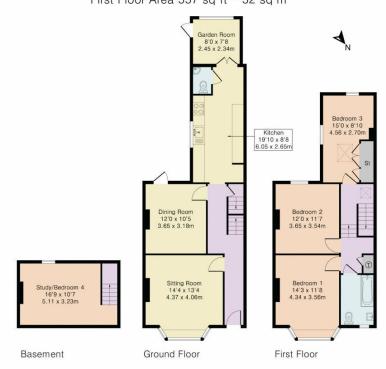

## **Key Features**

- 3/4 bedrooms
- · Living room
- · Basement/Bedroom 4
- Bathroom
- · Rear garden

- · Kitchen/Breakfast room
- · Dining room
- Cloakroom
- Parking
- · Character features throughout

Approximate Gross Internal Area 1400 sq ft - 131 sq m
Basement Area 178 sq ft - 17 sq m
Ground Floor Area 665 sq ft - 62 sq m
First Floor Area 557 sq ft - 52 sq m