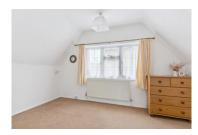

The kitchen has a range of fitted wall and base level units with worktops over and an inset sink and drainer. There is space for an oven, a fridge, a washing machine and a dishwasher. The kitchen is open plan to the dining room which has double doors opening to the rear garden and access to a walk through pantry which leads to the integrated single garage. On the first floor, there are two bedrooms, both with a range of builtin storage. The main bedroom has a small feature fireplace.