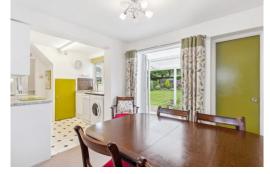

The kitchen has a range of fitted wall and base level units with worktops over and an inset sink and drainer. There is space for an oven, a fridge, a washing machine and a dishwasher. The kitchen is open plan to the dining room which has double doors opening to the rear garden and access to a walk through pantry which leads to the integrated single garage. On the first floor, there are two bedrooms, both with a range of builtin storage. The main bedroom has a small feature fireplace.