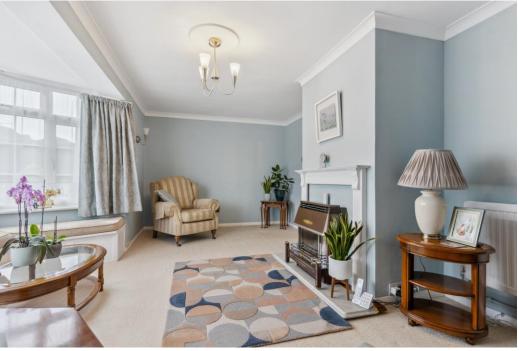

The entrance hall has stairs rising to the first floor along with access to a recently refitted shower room with WC. The sitting room has a feature fireplace with an inset gas fire and a large bay window to the front aspect with fitted window seating and storage below.