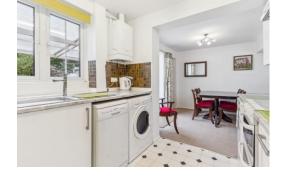

The kitchen has a range of fitted wall and base level units with worktops over and an inset sink and drainer. There is space for an oven, a fridge, a washing machine and a dishwasher. The kitchen is open plan to the dining room which has double doors opening to the rear garden and access to a walk through pantry which leads to the integrated single garage. On the first floor, there are two bedrooms, both with a range of builtin storage. The main bedroom has a small feature fireplace.