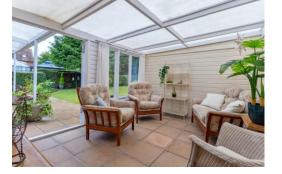

The westerly facing rear garden is laid to lawn with a variety of mature flower and shrub beds and hedge borders. There is a part-sheltered patio seating area along with a garden room, a store shed and a greenhouse.