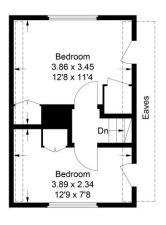

The kitchen has a range of fitted wall and base level units with worktops over and an inset sink and drainer. There is space for an oven, a fridge, a washing machine and a dishwasher. The kitchen is open plan to the dining room which has double doors opening to the rear garden and access to a walk through pantry which leads to the integrated single garage. On the first floor, there are two bedrooms, both with a range of builtin storage. The main bedroom has a small feature fireplace.

Call Gavin Mills to arrange a viewing on  $07971\ 807\ 341$ 

Approximate Gross Internal Area (Including Garage & Excluding Eaves) Ground Floor = 69.7 sq m / 750 sq ft First Floor = 22.9 sq m / 246 sq ft Total = 92.6 sq m / 996 sq ft

First Floor

This plan is for layout guidance only. Not drawn to scale unless stated. Windows and door openings are approximate. Whilst every care is taken in the preparation of this plan, please check all dimensions, shapes and compass bearings before making any decisions reliant upon them.