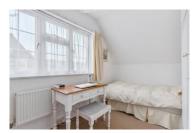

The kitchen has a range of fitted wall and base level units with worktops over and an inset sink and drainer. There is space for an oven, a fridge, a washing machine and a dishwasher. The kitchen is open plan to the dining room which has double doors opening to the rear garden and access to a walk through pantry which leads to the integrated single garage. On the first floor, there are two bedrooms, both with a range of builtin storage. The main bedroom has a small feature fireplace.