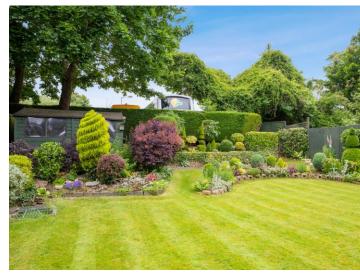

The westerly facing rear garden is laid to lawn with a variety of mature flower and shrub beds and hedge borders. There is a part-sheltered patio seating area along with a garden room, a store shed and a greenhouse.