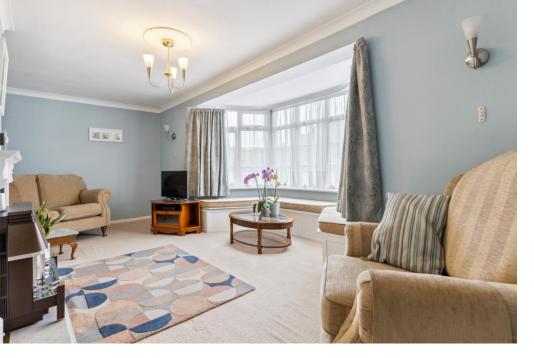

The entrance hall has stairs rising to the first floor along with access to a recently refitted shower room with WC. The sitting room has a feature fireplace with an inset gas fire and a large bay window to the front aspect with fitted window seating and storage below.