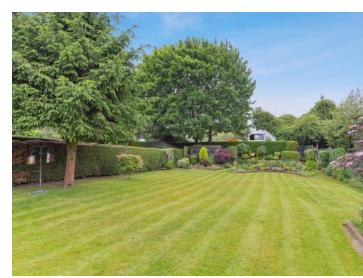

The westerly facing rear garden is laid to lawn with a variety of mature flower and shrub beds and hedge borders. There is a part-sheltered patio seating area along with a garden room, a store shed and a greenhouse.