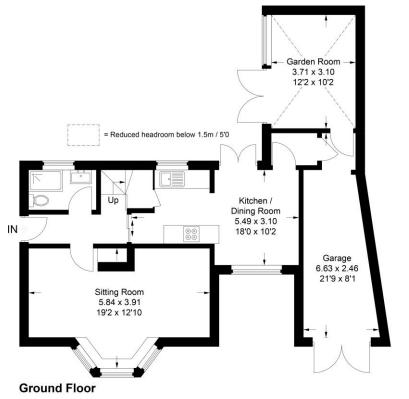

The entrance hall has stairs rising to the first floor along with access to a recently refitted shower room with WC. The sitting room has a feature fireplace with an inset gas fire and a large bay window to the front aspect with fitted window seating and storage below.

The kitchen has a range of fitted wall and base level units with worktops over and an inset sink and drainer. There is space for an oven, a fridge, a washing machine and a dishwasher. The kitchen is open plan to the dining room which has double doors opening to the rear garden and access to a walk through pantry which leads to the integrated single garage. On the first floor, there are two bedrooms, both with a range of builtin storage. The main bedroom has a small feature fireplace.

## Outside

To the front of the property, there is a driveway ahead of the single garage with off-street parking for 2/3 vehicles. A path leads through the front garden to the front door and gated side access to the rear.

Call Gavin Mills to arrange a viewing on  $07971\ 807\ 341$ 

Approximate Gross Internal Area (Including Garage & Excluding Eaves) Ground Floor = 69.7 sq m / 750 sq ft First Floor = 22.9 sq m / 246 sq ft Total = 92.6 sq m / 996 sq ft