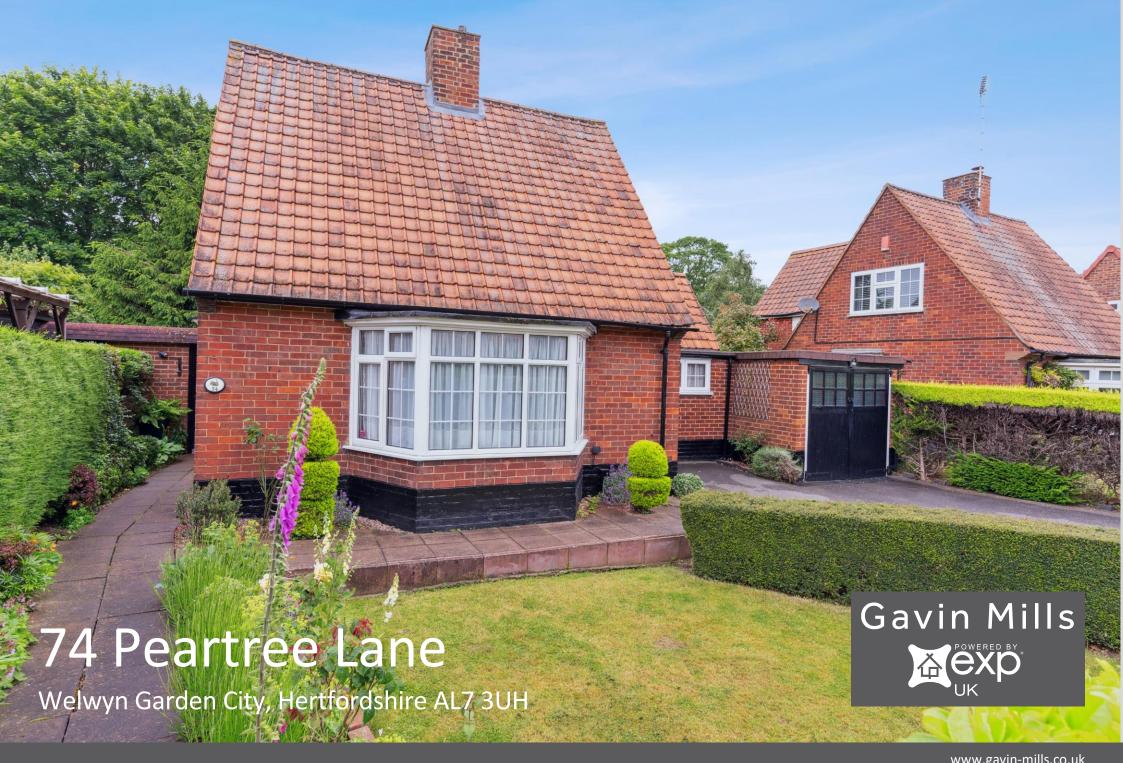

## 74 Peartree Lane Guide Price £500,000

A well presented, two bedroom detached home, available for sale for the first time in 64 years.

Built in 1929 and conveniently located within walking distance of Welwyn Garden City train station and shopping centre, this delightful property has a beautifully presented, westerly facing rear garden along with a wealth of potential for further extension or remodelling, subject to relevant planning permissions.

## Outside

To the front of the property, there is a driveway ahead of the single garage with off-street parking for 2/3 vehicles. A path leads through the front garden to the front door and gated side access to the rear.