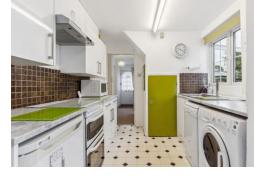

The kitchen has a range of fitted wall and base level units with worktops over and an inset sink and drainer. There is space for an oven, a fridge, a washing machine and a dishwasher. The kitchen is open plan to the dining room which has double doors opening to the rear garden and access to a walk through pantry which leads to the integrated single garage. On the first floor, there are two bedrooms, both with a range of builtin storage. The main bedroom has a small feature fireplace.