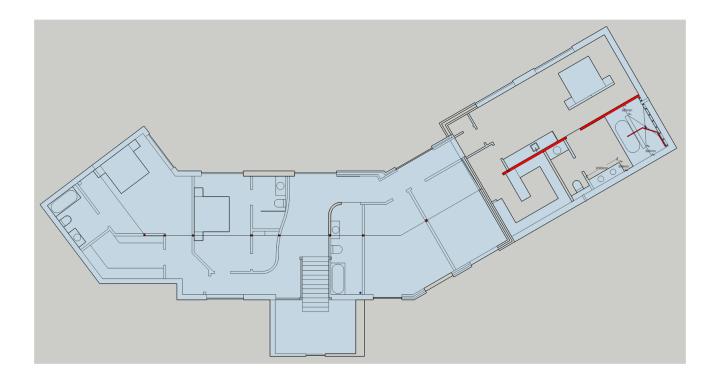

## Creek End, Burcot £3,000,000

🍋 0 🕒 0 🚘 0

- 6 bedrooms
- Double garage
- Impressive master with ensuite & dressing room
- 3 cloakrooms
- High quality finishing throughout

- 5 reception areas
- 2 utility rooms
- Generous garden
- Office
- Option to retain mooring to river Thames