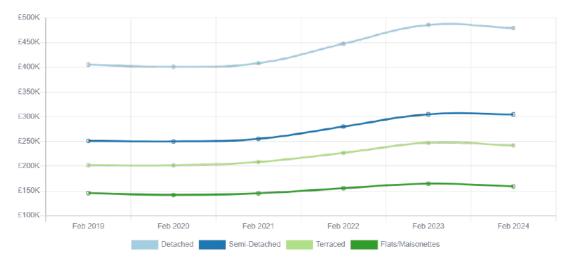

## **Your Area**

#### Average House Prices in the Huntingdonshire Local Authority

£315,193

Average price for property in PE27

£370,027

Average price for a property in England

10,368

Number of properties in PE27

**£4,499** ↓ 1% Average Price Change

Last 12 Months

**£5,463** ↓ 3% Flats/Maisonettes Price Change *Last 12 Months* 

11

Number of Flats/Maisonettes Transactions *Last 12 Months* 

KATY POORE **ē%p** □ĸ