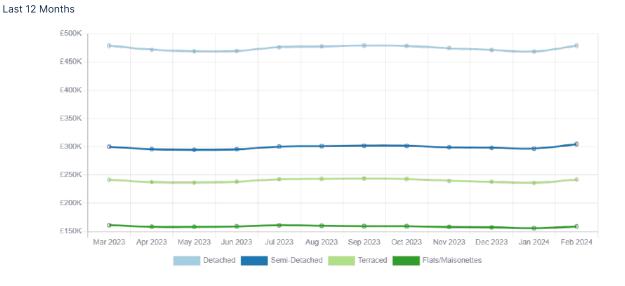

#### Average House Prices in the Huntingdonshire Local Authority

£315,193

Average price for property in PE27

£370,027

Average price for a property in England

10,368

Number of properties in PE27

**£4,499** ↓ 1% Average Price Change

Last 12 Months

**£5,463** ↓ 3% Flats/Maisonettes Price Change *Last 12 Months* 

11

Number of Flats/Maisonettes Transactions *Last 12 Months* 

KATY POORE **ē%p** □ĸ