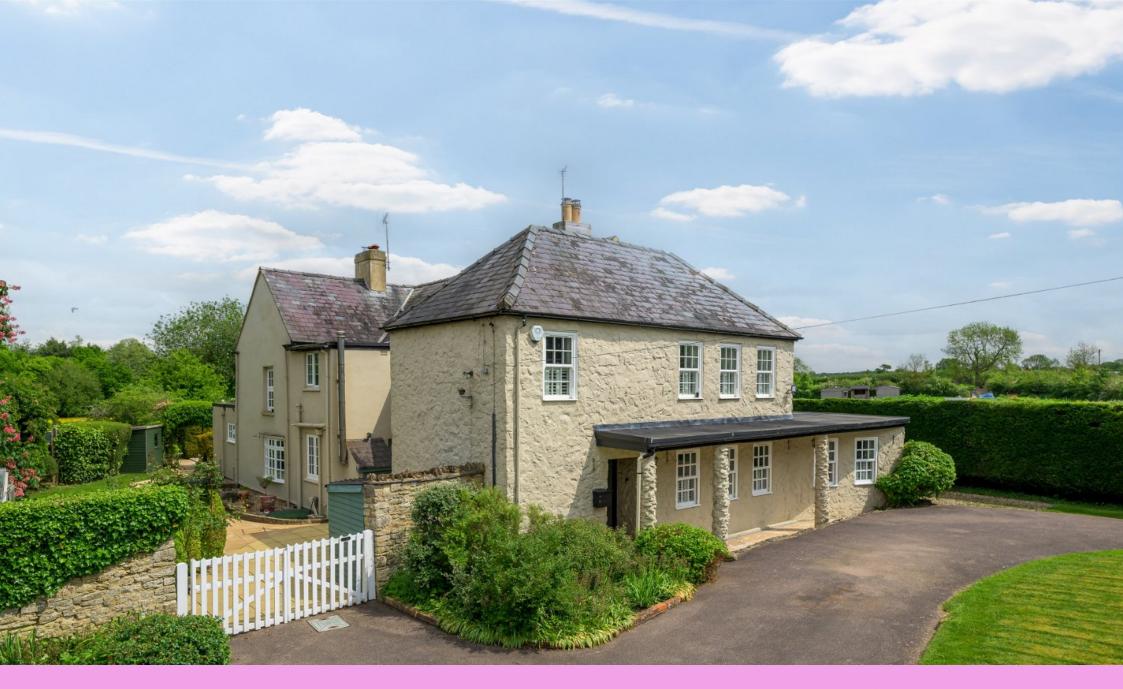

ANITA SANFORD

@anita.sanford@exp.uk.com

anitasanford.exp.uk.com

**\**07702 259 092

- 18th Century detached house Separate two storey annexe
- Four bedrooms, bathroom, Four reception rooms shower room
- Downstairs cloakroom, utility Detached double garage and boot room

- Carriage driveway
- Generous plot of 0.55 acres
- Outdoor swimming pool
- Village location, Royal Latin school catchment

Floor area 141.4 m<sup>2</sup> (1,522 sq.ft.) Floor area 95.5 m<sup>2</sup> (1,028

Floor area 60.4 m<sup>2</sup> (650 sq.ft.)

15.0 m<sup>2</sup> (161 sq.ft.)

(159 sq.ft.)

29.2 m<sup>2</sup> (315 sq.ft.)

TOTAL: 356.2 m<sup>2</sup> (3,834 sq.ft.)

A fabulous detached house on a generous plot with a separate annexe in the sought after village of Thornborough