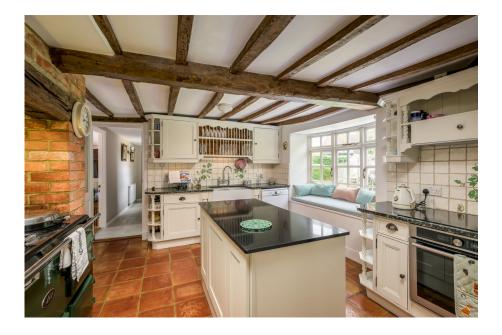

ANITA SANFORD

@anita.sanford@exp.uk.com

anitasanford.exp.uk.com

**\**07702 259 092

- 18th Century detached house Separate two storey annexe
- Four bedrooms, bathroom, Four reception rooms shower room
- Downstairs cloakroom, utility Detached double garage and boot room

- Carriage driveway
- Generous plot of 0.55 acres
- Outdoor swimming pool
- Village location, Royal Latin school catchment

Floor area 141.4 m<sup>2</sup> (1,522 sq.ft.) Floor area 95.5 m<sup>2</sup> (1,028