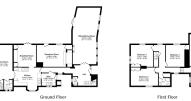

- Carriage driveway
- Generous plot of 0.55 acres
- Outdoor swimming pool
- Village location, Royal Latin school catchment

Floor area 141.4 m<sup>2</sup> (1,522 sq.ft.) Floor area 95.5 m<sup>2</sup> (1,028