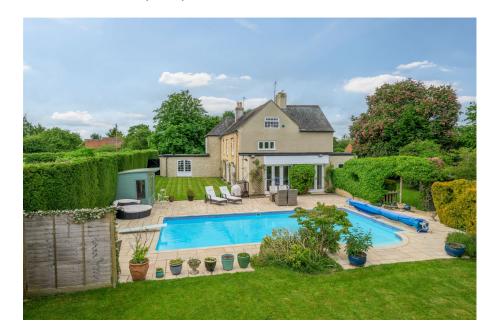

- Carriage driveway
- Generous plot of 0.55 acres
- Outdoor swimming pool
- Village location, Royal Latin school catchment

Floor area 141.4 m<sup>2</sup> (1,522 sq.ft.) Floor area 95.5 m<sup>2</sup> (1,028

Floor area 60.4 m<sup>2</sup> (650 sq.ft.)

15.0 m<sup>2</sup> (161 sq.ft.)

(159 sq.ft.)

29.2 m<sup>2</sup> (315 sq.ft.)

TOTAL: 356.2 m<sup>2</sup> (3,834 sq.ft.)

A fabulous detached house on a generous plot with a separate annexe in the sought after village of Thornborough