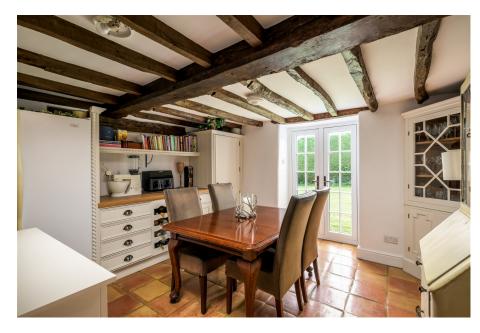

ANITA SANFORD

@anita.sanford@exp.uk.com

anitasanford.exp.uk.com

**\**07702 259 092

- 18th Century detached house Separate two storey annexe
- Four bedrooms, bathroom, Four reception rooms shower room
- Downstairs cloakroom, utility Detached double garage and boot room

- Carriage driveway
- Generous plot of 0.55 acres
- Outdoor swimming pool
- Village location, Royal Latin school catchment

Floor area 141.4 m<sup>2</sup> (1,522 sq.ft.) Floor area 95.5 m<sup>2</sup> (1,028