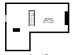

Floor area 60.4 m<sup>2</sup> (650 sq.ft.)

15.0 m<sup>2</sup> (161 sq.ft.)

(159 sq.ft.)

29.2 m<sup>2</sup> (315 sq.ft.)

TOTAL: 356.2 m<sup>2</sup> (3,834 sq.ft.)

A fabulous detached house on a generous plot with a separate annexe in the sought after village of Thornborough