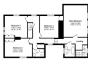

- Carriage driveway
- Generous plot of 0.55 acres
- Outdoor swimming pool
- Village location, Royal Latin school catchment

Floor area 141.4 m<sup>2</sup> (1,522 sq.ft.) Floor area 95.5 m<sup>2</sup> (1,028

Floor area 60.4 m<sup>2</sup> (650 sq.ft.)

15.0 m<sup>2</sup> (161 sq.ft.)

(159 sq.ft.)

29.2 m<sup>2</sup> (315 sq.ft.)

TOTAL: 356.2 m<sup>2</sup> (3,834 sq.ft.)

A fabulous detached house on a generous plot with a separate annexe in the sought after village of Thornborough