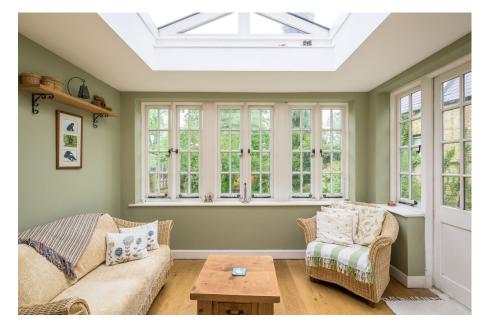

## **The Green, Mentmore, Buckinghamshire** Offers Over £460,000

🍋 2 🎦 1 🚍 3

- Victorian cottage on The Green in Mentmore
- Two bedrooms
- Rayburn cooker
- Stunning village location
- Watch the video tour!

- Rothschild-style architecture
- Three reception rooms
- Gardens to front and rear
- No onward chain
- Please quote JB0294 when enquiring through Rightmove or Zoopla

TOTAL: 81.5 m<sup>2</sup> (878 sq.ft.)