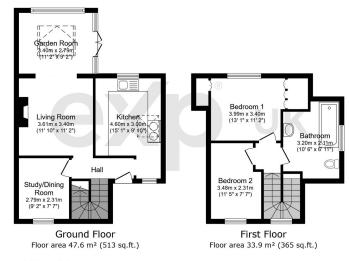

- Rothschild-style architecture
- Three reception rooms
- Gardens to front and rear
- No onward chain
- Please quote JB0294 when enquiring through Rightmove or Zoopla

TOTAL: 81.5 m<sup>2</sup> (878 sq.ft.)

This floor plan is for illustrative purposes only. It is not drawn to scale. Any measurements, floor areas (including any total floor area), openings and orientations are approximate. No details are guaranteed, they cannot be relied upon for any purpose and do not form any part of any agreement. No liability is taken for any error, omission or