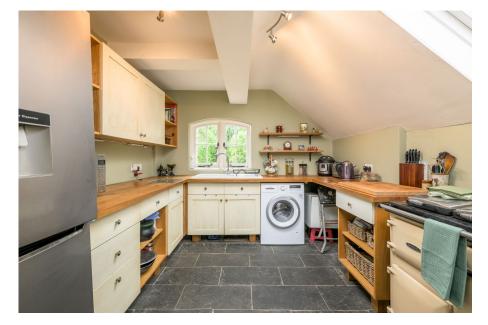

## **The Green, Mentmore, Buckinghamshire** Offers Over £460,000

🍋 2 🎦 1 🚍 3

- Victorian cottage on The Green in Mentmore
- Two bedrooms
- Rayburn cooker
- Stunning village location
- Watch the video tour!

- Rothschild-style architecture
- Three reception rooms
- Gardens to front and rear
- No onward chain
- Please quote JB0294 when enquiring through Rightmove or Zoopla

TOTAL: 81.5 m<sup>2</sup> (878 sq.ft.)