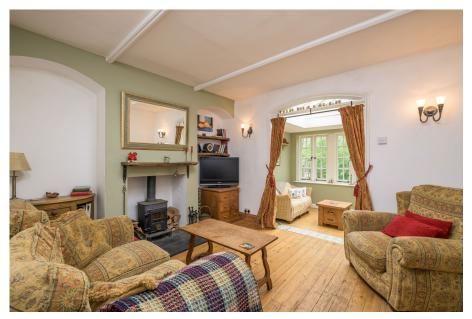

## **The Green, Mentmore, Buckinghamshire** Offers Over £460,000

🍋 2 🎦 1 🚍 3

- Victorian cottage on The Green in Mentmore
- Two bedrooms
- Rayburn cooker
- Stunning village location
- Watch the video tour!

- Rothschild-style architecture
- Three reception rooms
- Gardens to front and rear
- No onward chain
- Please quote JB0294 when enquiring through Rightmove or Zoopla

TOTAL: 81.5 m<sup>2</sup> (878 sq.ft.)