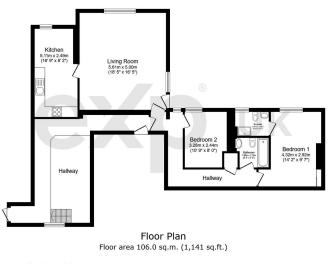

- Two double bedrooms
- Gated entrance and sweeping driveway
- Over 2 acres of communal grounds
- No onward chain!
- Please quote JB0294 when enquiring through Rightmove or Zoopla.

TOTAL: 106.0 sq.m. (1,141 sq.ft.)

This floor plan is for illustrative purposes only. It is not drawn to scale. Any measurements, floor areas (including any total floor area), openings and orientations are approximate. No details are guaranteed, they cannot be relied upon for any purpose and do not form any part of any agreement. No liability is taken for any error, omission or