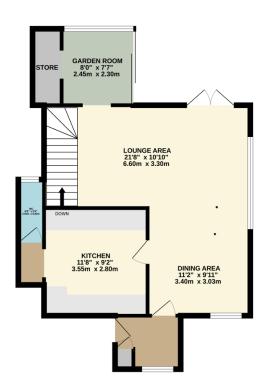

- Sought After South Chesham Location
- Triple Aspect Reception/Dining Room
- No Forward Chain
- Close to Local Shops and Schools

1ST FLOOR

• Please quote KM0096

GROUND FLOOR

TOTAL FLOOR AREA: 1125 sq.ft, (107.0 sq.m) approx. While every strength bas bein rade to ensure the accurso of the forspin consisted texr, measurements of door, wndows, nome and any other terms are approximate and no responsibility is taken for any error, omission or mis-statement. The pister is for illustrative purposes only and shuddle bus eda as such by any prospective purchaser. The services, systems and appliances shown have not been tested and no guarantee as to the Made with Metropose C2242