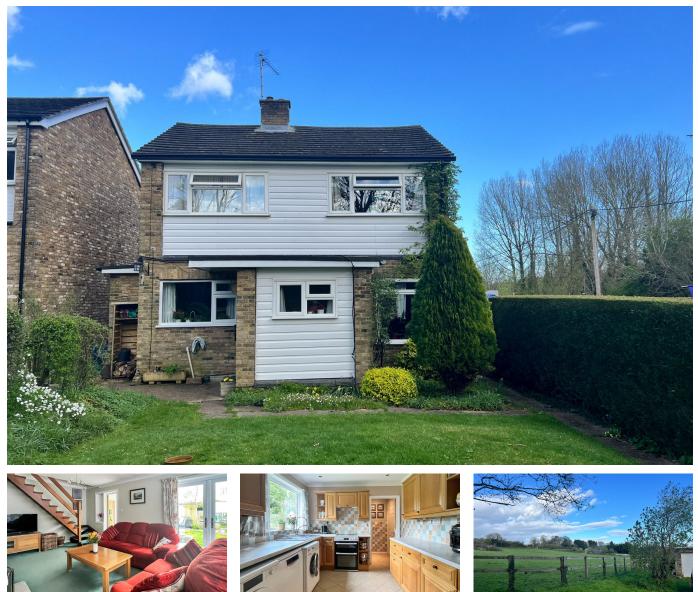

## Cannon Mill Avenue, Chesham, HP5

Offers Over £600,000

🍋 3 🚔 1 🚘 2

Please quote KM0096 - Well presented three double bedroom detached family home with delightful garden, garage, and access to stunning neighbouring countryside, superbly situated on the sought after south side of Chesham, within easy reach of excellent transport links, shops and amenities. Offering well planned accommodation, ideal for family life, including a large triple aspect reception/dining room and well equipped kitchen to the ground floor, the property further boasts an extended garden room to the rear - the perfect haven of peace with pretty rear aspect views. Further features include a first floor shower room, ground floor WC, gas central heating, double glazing, and inbuilt storage.

## **Key Features**

- Well Presented Three Double Bedroom Detached House
- Superb Surrounding Countryside
- Well Equipped Kitchen
- Delightful Garden and Private Garage
- Easy Access Chesham Station for Links to London

- Sought After South Chesham Location
- Triple Aspect Reception/Dining Room
- No Forward Chain
- Close to Local Shops and Schools

1ST FLOOR

• Please quote KM0096

GROUND FLOOR

TOTAL FLOOR AREA: 1125 sq.ft, (107.0 sq.m) approx. While every strength bas bein rade to ensure the accurso of the forspin consisted texr, measurements of door, wndows, nome and any other terms are approximate and no responsibility is taken for any error, omission or mis-statement. The pister is for illustrative purposes only and shuddle bus eda as such by any prospective purchaser. The services, systems and appliances shown have not been tested and no guarantee as to the Made with Metropose C2242