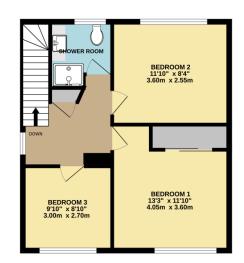

- Sought After South Chesham Location
- Triple Aspect Reception/Dining Room
- No Forward Chain
- Close to Local Shops and Schools

1ST FLOOR

• Please quote KM0096

GROUND FLOOR

TOTAL FLOOR AREA: 1125 sq.ft, (107.0 sq.m) approx. While every strength bas bein rade to ensure the accurso of the forspin consisted texr, measurements of door, wndows, nome and any other terms are approximate and no responsibility is taken for any error, omission or mis-statement. The pister is for illustrative purposes only and shuddle bus eda as such by any prospective purchaser. The services, systems and appliances shown have not been tested and no guarantee as to the Made with Metropose C2242