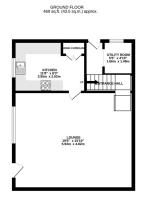

### Dagmar Cottage, Roskild Court, Dagmar Avenue Guide Price £500,000

**4** 3 **4** 1

Superbly located close to Wembley Park underground (Bakerloo Line) and close to the local, shops and restaurants that form part of Wembley stadium. Local amenities include a Clneworld, King Edward Park and the popular designer outlet. The area has many local schools including the Lycee International de Londres Winston Churchill and roads link to the North circular. The property is tucked away off Dagmar Avenue in a quiet spot and has three bedrooms and a family bathroom on the first floor. The ground floor has a spacious living/dining room which over looks and opens onto the garden, there is a good sized fitted kitchen and a utility room.

Some modernising may be required and the property has planning for extensions to the side, it currently makes a good family home and is being sold with no forward chain. DB0190

Floor Area 883 sq. ft.

**Tenure** Freehold

TOTAL FLOOR AREA: 902 sq.ft. (83.8 sq.m.) approx.
White very sitregs has been made to ensure the accuracy of the floorpism contained free, resistancement of doors, without covers and on expossible; is staten for any contained or or mis-statement. This plan is for filamentary purposes only and advaniate be used as such by any prospective purchase. The spring is for filamentary purposes only and advaniate be used as such by any prospective purchase. The springs is for filamentary purposes only always been always always and springs and springs