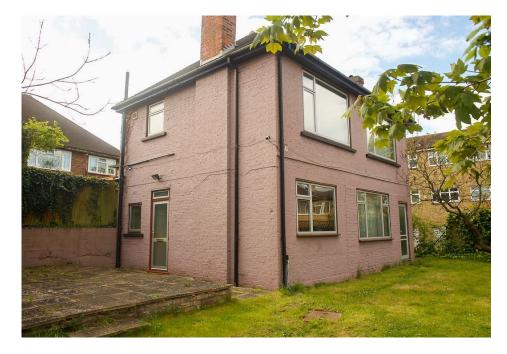

### Dagmar Cottage, Roskild Court, Dagmar Avenue Guide Price £500,000

**4** 3 **4** 1

Superbly located close to Wembley Park underground (Bakerloo Line) and close to the local, shops and restaurants that form part of Wembley stadium. Local amenities include a Clneworld, King Edward Park and the popular designer outlet. The area has many local schools including the Lycee International de Londres Winston Churchill and roads link to the North circular. The property is tucked away off Dagmar Avenue in a quiet spot and has three bedrooms and a family bathroom on the first floor. The ground floor has a spacious living/dining room which over looks and opens onto the garden, there is a good sized fitted kitchen and a utility room.

Some modernising may be required and the property has planning for extensions to the side, it currently makes a good family home and is being sold with no forward chain. DB0190

Floor Area 883 sq. ft.

**Tenure** Freehold

# DOMINIC BRUNEAU EXP UK

- Detached Family Home
- Three Bedrooms
- · Utility Room
- · No Forward Chain
- 250 metres from King Edward Park

- Potential to extend (planning granted)
- Living/Dining Room
- · Side Garden
- 400 metres of Wembley Stadium
- 400 metres of Wembley Central