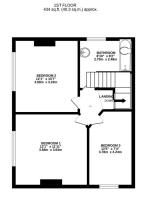

### Dagmar Cottage, Roskild Court, Dagmar Avenue Guide Price £500,000

**4** 3 **4** 1

Superbly located close to Wembley Park underground (Bakerloo Line) and close to the local, shops and restaurants that form part of Wembley stadium. Local amenities include a Clneworld, King Edward Park and the popular designer outlet. The area has many local schools including the Lycee International de Londres Winston Churchill and roads link to the North circular. The property is tucked away off Dagmar Avenue in a quiet spot and has three bedrooms and a family bathroom on the first floor. The ground floor has a spacious living/dining room which over looks and opens onto the garden, there is a good sized fitted kitchen and a utility room.

Some modernising may be required and the property has planning for extensions to the side, it currently makes a good family home and is being sold with no forward chain. DB0190

Floor Area 883 sq. ft.

**Tenure** Freehold

TOTAL FLOOR AREA: 902 sq.ft. (83.8 sq.m.) approx.
White very sitregs has been made to ensure the accuracy of the floorpism contained free, resistancement of doors, without covers and on expossible; is staten for any contained or or mis-statement. This plan is for filamentary purposes only and advaniate be used as such by any prospective purchase. The spring is for filamentary purposes only and advaniate be used as such by any prospective purchase. The springs is for filamentary purposes only always been always always and springs and springs