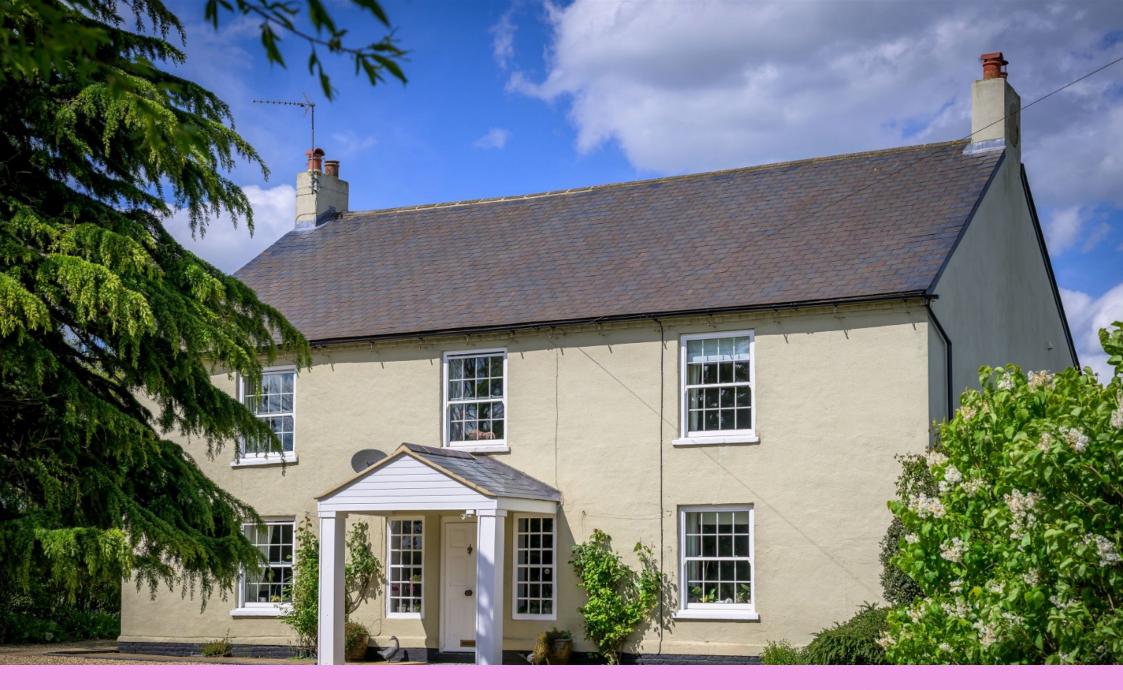

## Monkomb Farm, East Claydon

£1,250,000

- Detached Period property on Separate annexe a generous plot
- Five bedrooms, family bathroom and two ensuite
- Three reception rooms

- Carriage driveway
- Double garage
- Large wrap around garden
- Countryside views
- Close to Winslow and its amenities
- Please quote ref AS0701 com Rightmove and Zoopla

A five bedroom detached double fronted character property on a secluded plot surrounded by open countryside with the benefit of a separate annexe.

TOTAL FLOOR AREA: 3351 sq.ft. (31.3 sq.m.) approx.

Whilst owy storing has been made to expent the accusy of the floogien certained hore, measurements of docs, windows, soons and say other terms are apparatuse and no responsibly is time for any envir. orression or mis-statement. This pain is the floorance only and should be used as such by any prospective purchaser. The services, systems and applicances shown have not been lessed and no galaxente as to their pressably or efficiency can be given.