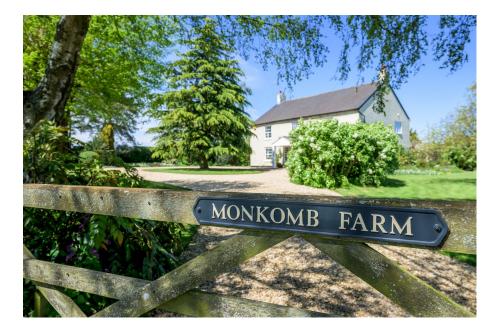

## Monkomb Farm, East Claydon

£1,250,000

- Detached Period property on Separate annexe a generous plot
- Five bedrooms, family bathroom and two ensuite
- Three reception rooms

- Carriage driveway
- Double garage
- Large wrap around garden
- Countryside views
- Close to Winslow and its amenities
- Please quote ref AS0701 com Rightmove and Zoopla

A five bedroom detached double fronted character property on a secluded plot surrounded by open countryside with the benefit of a separate annexe.

TOTAL FLOOR AREA: 3351 sq.ft. (31.3 sq.m.) approx.

Whilst owy storing has been made to expent the accusy of the floogien certained hore, measurements of docs, windows, soons and say other terms are apparatuse and no responsibly is time for any envir. orression or mis-statement. This pain is the floorance only and should be used as such by any prospective purchaser. The services, systems and applicances shown have not been lessed and no galaxente as to their pressably or efficiency can be given.