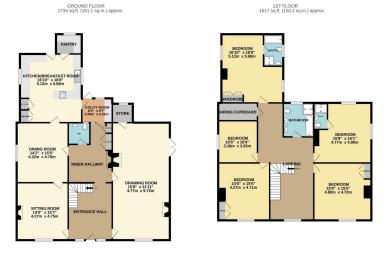

A five bedroom detached double fronted character property on a secluded plot surrounded by open countryside with the benefit of a separate annexe.

TOTAL FLOOR AREA: 3351 sq.ft. (31.3 sq.m.) approx.

Whilst owy storing has been made to expent the accusy of the floogien certained hore, measurements of docs, windows, soons and say other terms are apparatuse and no responsibly is time for any envir. orression or mis-statement. This pain is the floorance only and should be used as such by any prospective purchaser. The services, systems and applicances shown have not been lessed and no galaxente as to their pressably or efficiency can be given.