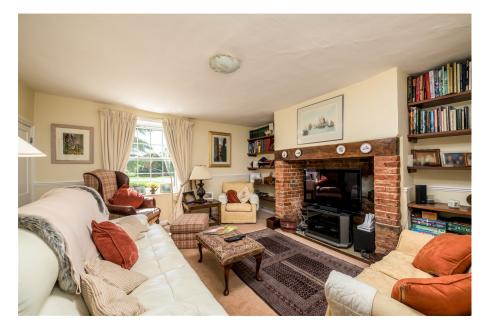

## Monkomb Farm, East Claydon

£1,250,000

- Detached Period property on Separate annexe a generous plot
- Five bedrooms, family bathroom and two ensuite
- Three reception rooms

- Carriage driveway
- Double garage
- Large wrap around garden
- Countryside views
- Close to Winslow and its amenities
- Please quote ref AS0701 com Rightmove and Zoopla

A five bedroom detached double fronted character property on a secluded plot surrounded by open countryside with the benefit of a separate annexe.

TOTAL FLOOR AREA: 3351 sq.ft. (31.3 sq.m.) approx.

Whilst owy storing has been made to expent the accusy of the floogien certained hore, measurements of docs, windows, soons and say other terms are apparatuse and no responsibly is time for any envir. orression or mis-statement. This pain is the floorance only and should be used as such by any prospective purchaser. The services, systems and applicances shown have not been lessed and no galaxente as to their pressably or efficiency can be given.