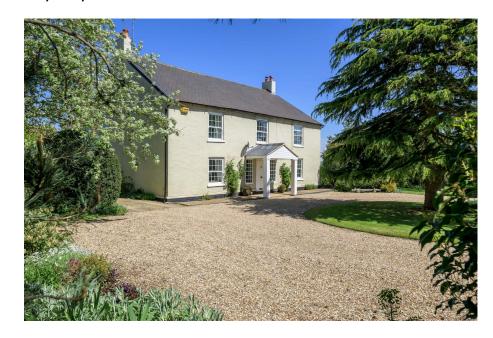

## Monkomb Farm, East Claydon

£1,250,000

- Detached Period property on Separate annexe a generous plot
- Five bedrooms, family bathroom and two ensuite
- Three reception rooms

- Carriage driveway
- Double garage
- Large wrap around garden
- Countryside views
- Close to Winslow and its amenities
- Please quote ref AS0701 com Rightmove and Zoopla

A five bedroom detached double fronted character property on a secluded plot surrounded by open countryside with the benefit of a separate annexe.

TOTAL FLOOR AREA: 3351 sq.ft. (31.3 sq.m.) approx.

Whilst owy storing has been made to expent the accusy of the floogien certained hore, measurements of docs, windows, soons and say other terms are apparatuse and no responsibly is time for any envir. orression or mis-statement. This pain is the floorance only and should be used as such by any prospective purchaser. The services, systems and applicances shown have not been lessed and no galaxente as to their pressably or efficiency can be given.