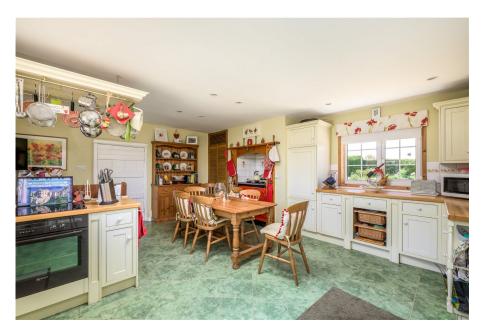

A five bedroom detached double fronted character property on a secluded plot surrounded by open countryside with the benefit of a separate annexe.

TOTAL FLOOR AREA: 3351 sq.ft. (31.3 sq.m.) approx.

Whilst owy storing has been made to expent the accusy of the floogien certained hore, measurements of docs, windows, soons and say other terms are apparatuse and no responsibly is time for any envir. orression or mis-statement. This pain is the floorance only and should be used as such by any prospective purchaser. The services, systems and applicances shown have not been lessed and no galaxente as to their pressably or efficiency can be given.