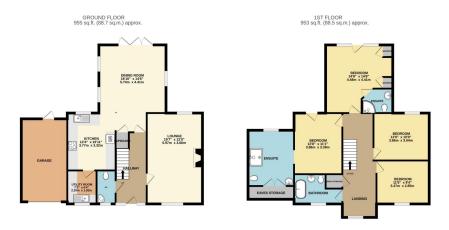

No forward chain

 Please quote AS0701 on Rightmove and Zoopla

TOTAL FLOOR AREA: 1908 sq.ft. (177.2 sq.m.) approx.

Whilst every attempt has been made to ensure the accuracy of the floor place contained here, measurements of doors, window, from come and any other times are approximate and no responsibility to taken for any error, prospective purchaser. The services, systems and applicances shown have not been tested and no guarantee as to their prestabling refilement, can be given.