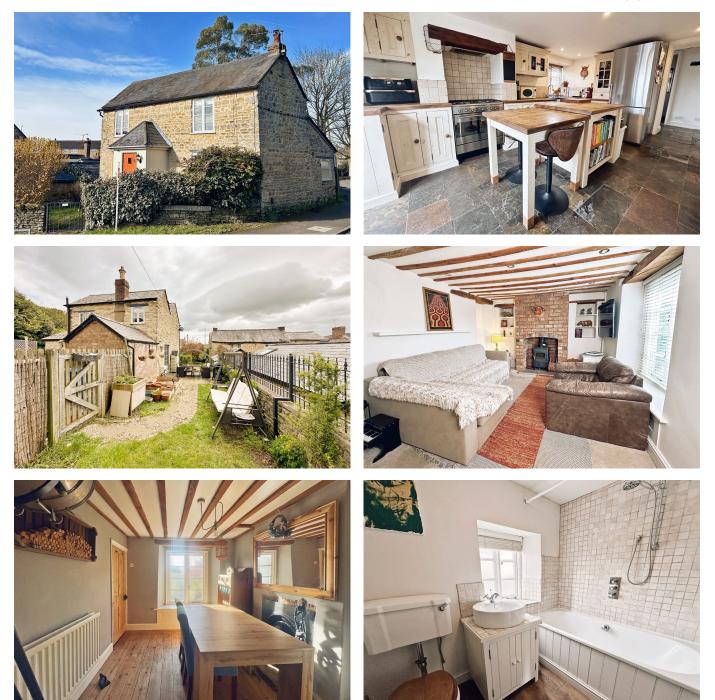

## 54 Manor Road

£439,995

🛤 3 🚰 2 🚘 2

M: 07970663757 E: martin.drew@exp.uk.com W: www.martin.drew.exp.uk.com

## MARTIN DREW

- 3 bedrooms
- living room
- bathroom
- outbuildings with lapsed planning permission for conversion
- hallway

- kitchen/breakfast room
- dining room
- cloakroom/utlity
- front, side and rear gardens
- character features throughout

Boasting a wealth of character features, this charming 3 bedroom detached boasts accommodation to include: Entrance hall, Living room with fireplace, Dining room, Kitchen/ breakfast room, Cloakroom/utility, Outbuildings (with lapsed planning permission for conversion).