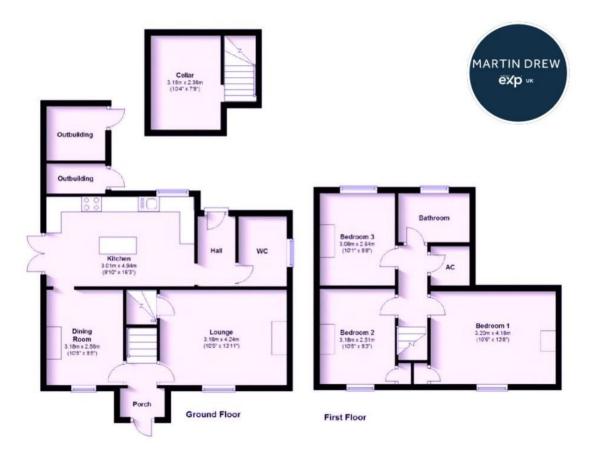

## MARTIN DREW

- 3 bedrooms
- living room
- bathroom
- outbuildings with lapsed planning permission for conversion
- hallway

- kitchen/breakfast room
- dining room
- cloakroom/utlity
- front, side and rear gardens
- character features throughout

Boasting a wealth of character features, this charming 3 bedroom detached boasts accommodation to include: Entrance hall, Living room with fireplace, Dining room, Kitchen/ breakfast room, Cloakroom/utility, Outbuildings (with lapsed planning permission for conversion).