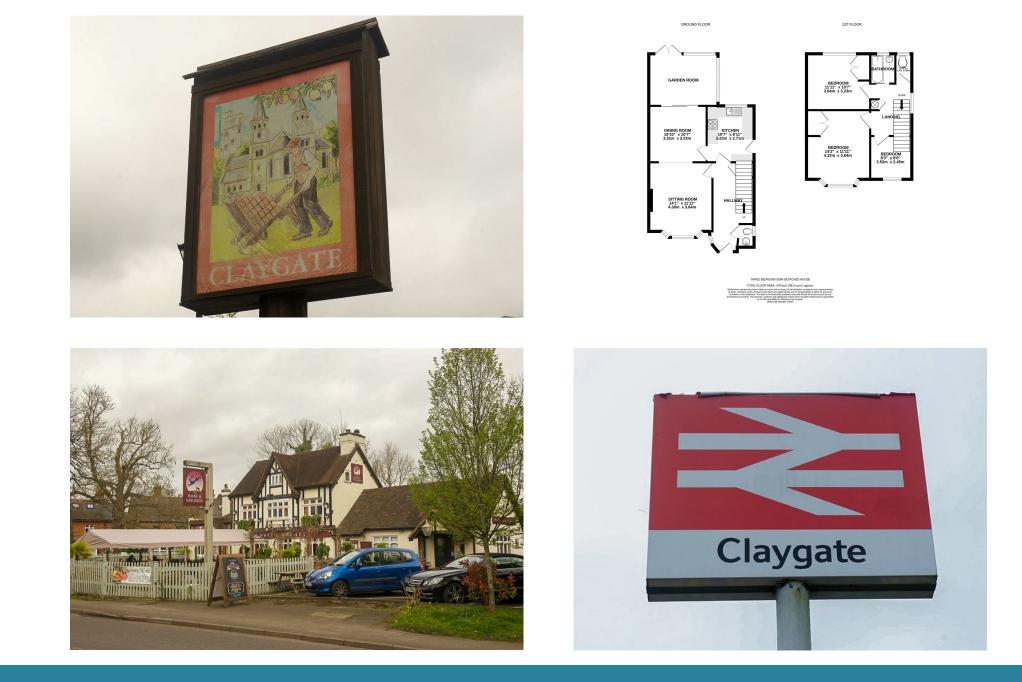

## **Telegraph Lane, Claygate, Esher, KT10 0DT** Guide Price £699,950

- Three Bedroom Family Home 
  Semi-Detached
- Interconnecting Reception Room
   Room
   So Ft Mature West facing Garden
- Backing onto fields
- Requires Updating
- Access to Countryside Walks 
  Conveniently located for Station
- No Forward Chain

Claygate village centre with its local shops, cafes, restaurants and pubs is within approximately 0.7 of a mile as is Claygate BR station that connects to London Waterloo (38 mins). Claygate is conveniently located for the A3 which connects to the South Coast, London and the M25, it is also close to Esher and Sandown Park as well as Kingston, the river Thames and Royal Parks. The area is popular with families and professionals and benefits from a number of leisure facilities, sports clubs and parks.