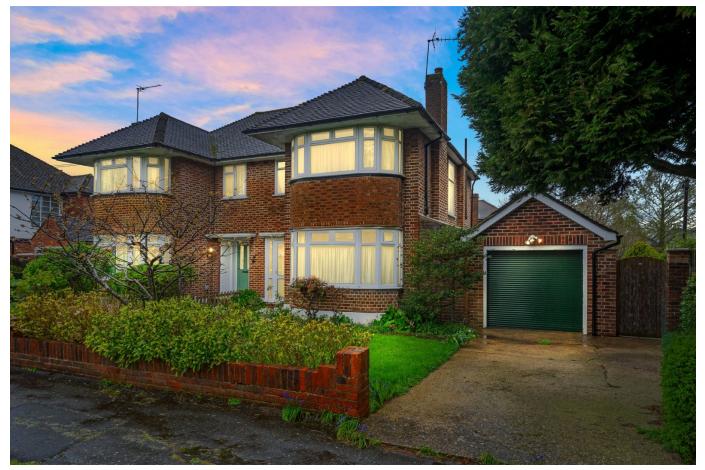

## 23 Denleigh Gardens

Guide Price £950,000

🍋 3 🚔 1 🚘 2

- Semi-Detached Family House
- Three Bedrooms
- Garage and Driveway
- No Forward Chain
- Close to Hampton Court

- Corner Plot
- Two Reception Rooms
- Scope to extend (STPP)
- 500 Metres to Thames Ditton Station
- Close to Thames Diton Village

## 

GROUND FLOOR 530 sq.ft. (49.2 sq.m.) approx. 1ST FLOOR 518 sq.ft. (48.2 sq.m.) approx.

Looking for a family home with potential to extend in the popular village of Thames Ditton? This 3 bed family home situated within the popular Davis estate approximately 500 metres from Thames Ditton Station (Waterloo) in a sought after residential road.

The property requires updating, is sold with no forward chain, it is suitable for double storey side extension as it occupies a corner plot. There are two reception rooms, a kitchen that overlooks the rear garden. to the front there is a driveway, single garage and a side gate leads to the rear.