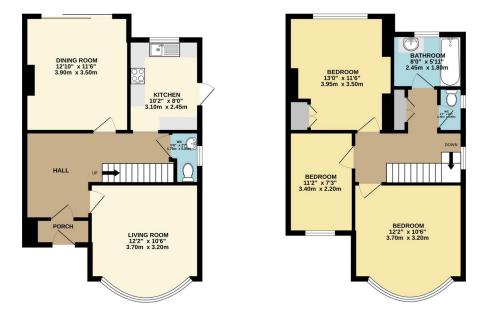

## 

GROUND FLOOR 530 sq.ft. (49.2 sq.m.) approx. 1ST FLOOR 518 sq.ft. (48.2 sq.m.) approx.

Looking for a family home with potential to extend in the popular village of Thames Ditton? This 3 bed family home situated within the popular Davis estate approximately 500 metres from Thames Ditton Station (Waterloo) in a sought after residential road.