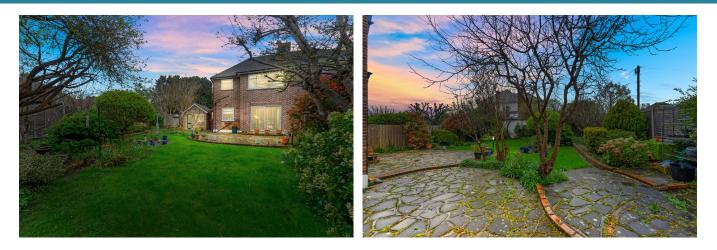

The property requires updating, is sold with no forward chain, it is suitable for double storey side extension as it occupies a corner plot. There are two reception rooms, a kitchen that overlooks the rear garden. to the front there is a driveway, single garage and a side gate leads to the rear.