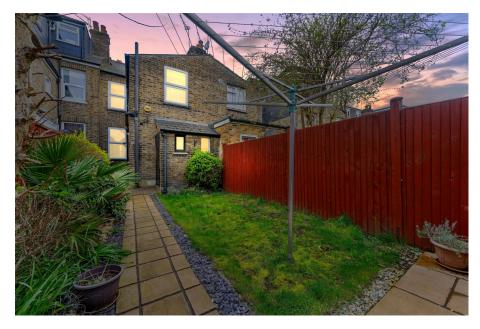

Rear Garden

 0.42 Miles to Northfield Underground

• 0.6 miles to West Ealing BR • No forward Chain Station

A magnificent three bedroom period property conveniently located for transport connections with Northfields underground station and West Ealing BR station being with 0.4 and 0.6 miles away. The property boasts a bright 25ft front aspect open living room with feature fireplace and attractive bay window, the kitchen/breakfast room has been extended and refitted, it provides access to the garden and measures over 19ft.

The first floor has three good sized bedrooms the master is front aspect with full width built in wardrobes, there is also a modern refitted bathroom, the rear garden is mainly laid to lawn and the front garden provides off street parking. This wonderful home is conveniently located for transport links, local shops and restaurants as well as a number of leisure facilities, sports clubs and local parks. The property is being sold with no forward chain and is suitable for families, professionals or as an investment.