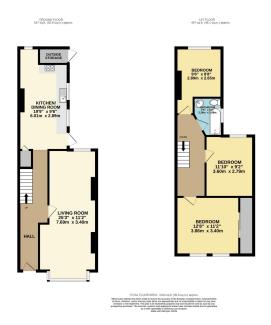

## Guide Price £750,000

**1** 3 **1** 1 **1** 1 **1** 1 **1** 1 **1** 1

Period Property

Three Bedrooms

25ft Living Room

19ft Kitchen/breakfast room

Refitted Upstairs Bathroom

Off Street Parking

Rear Garden

 0.42 Miles to Northfield Underground

• 0.6 miles to West Ealing BR • No forward Chain Station

A magnificent three bedroom period property conveniently located for transport connections with Northfields underground station and West Ealing BR station being with 0.4 and 0.6 miles away. The property boasts a bright 25ft front aspect open living room with feature fireplace and attractive bay window, the kitchen/breakfast room has been extended and refitted, it provides access to the garden and measures over 19ft.

The first floor has three good sized bedrooms the master is front aspect with full width built in wardrobes, there is also a modern refitted bathroom, the rear garden is mainly laid to lawn and the front garden provides off street parking. This wonderful home is conveniently located for transport links, local shops and restaurants as well as a number of leisure facilities, sports clubs and local parks. The property is being sold with no forward chain and is suitable for families, professionals or as an investment.