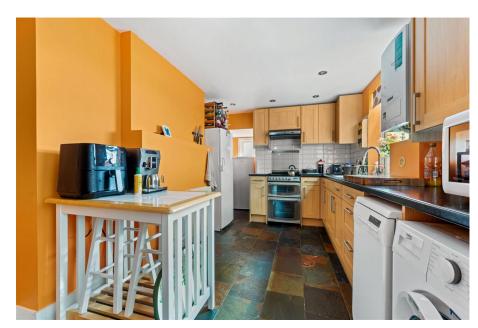

Rear Garden

 0.42 Miles to Northfield Underground

• 0.6 miles to West Ealing BR • No forward Chain Station

A magnificent three bedroom period property conveniently located for transport connections with Northfields underground station and West Ealing BR station being with 0.4 and 0.6 miles away. The property boasts a bright 25ft front aspect open living room with feature fireplace and attractive bay window, the kitchen/breakfast room has been extended and refitted, it provides access to the garden and measures over 19ft.