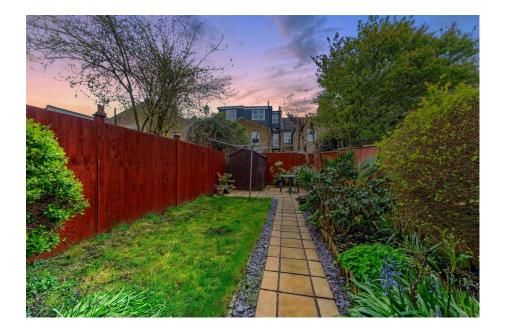

Rear Garden

 0.42 Miles to Northfield Underground

• 0.6 miles to West Ealing BR • No forward Chain Station

A magnificent three bedroom period property conveniently located for transport connections with Northfields underground station and West Ealing BR station being with 0.4 and 0.6 miles away. The property boasts a bright 25ft front aspect open living room with feature fireplace and attractive bay window, the kitchen/breakfast room has been extended and refitted, it provides access to the garden and measures over 19ft.

The first floor has three good sized bedrooms the master is front aspect with full width built in wardrobes, there is also a modern refitted bathroom, the rear garden is mainly laid to lawn and the front garden provides off street parking. This wonderful home is conveniently located for transport links, local shops and restaurants as well as a number of leisure facilities, sports clubs and local parks. The property is being sold with no forward chain and is suitable for families, professionals or as an investment.