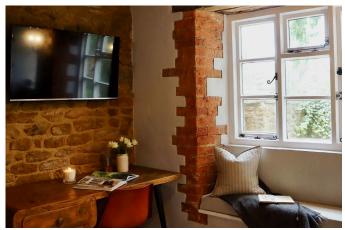

Bedroom 1 4.50m x 3.16m (14'9" x 10'4")

Total area: approx. 141.7 sq. metres (1525.4 sq. feet)

"The Best Of Old And New" Doesn't Even Come Close. This thoughtfully and tastefully updated chocolate box cottage has everything a modern family needs, spread over three luxurious and surprisingly spacious floors. Chances are you've driven past Conway Cottage countless times.