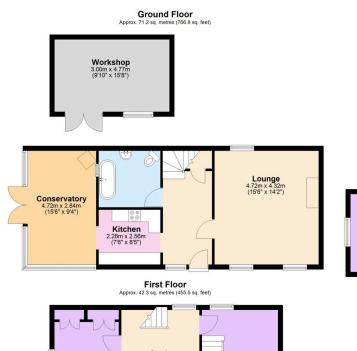

Bedroom 1 4.50m x 3.16m (14'9" x 10'4")

Total area: approx. 141.7 sq. metres (1525.4 sq. feet)

"The Best Of Old And New" Doesn't Even Come Close. This thoughtfully and tastefully updated chocolate box cottage has everything a modern family needs, spread over three luxurious and surprisingly spacious floors. Chances are you've driven past Conway Cottage countless times.