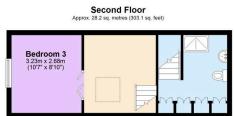

Bedroom 1 4.50m x 3.16m (14'9" x 10'4")

Total area: approx. 141.7 sq. metres (1525.4 sq. feet)

"The Best Of Old And New" Doesn't Even Come Close. This thoughtfully and tastefully updated chocolate box cottage has everything a modern family needs, spread over three luxurious and surprisingly spacious floors. Chances are you've driven past Conway Cottage countless times.