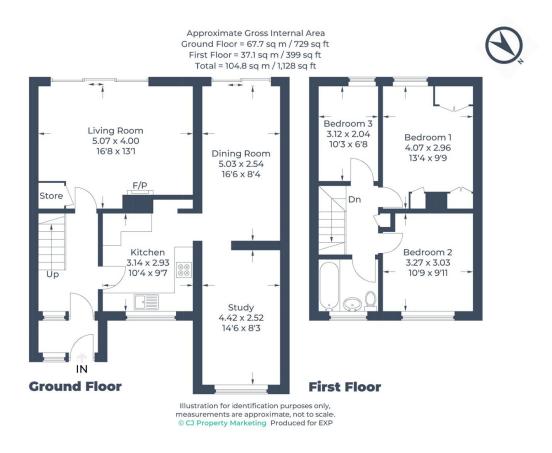

Entrance porch, entrance hall, lounge, kitchen, dining room, study, landing, three bedrooms, family bathroom, front & rear gardens. block paved driveway for 2 cars, double glazing & gas central heating.