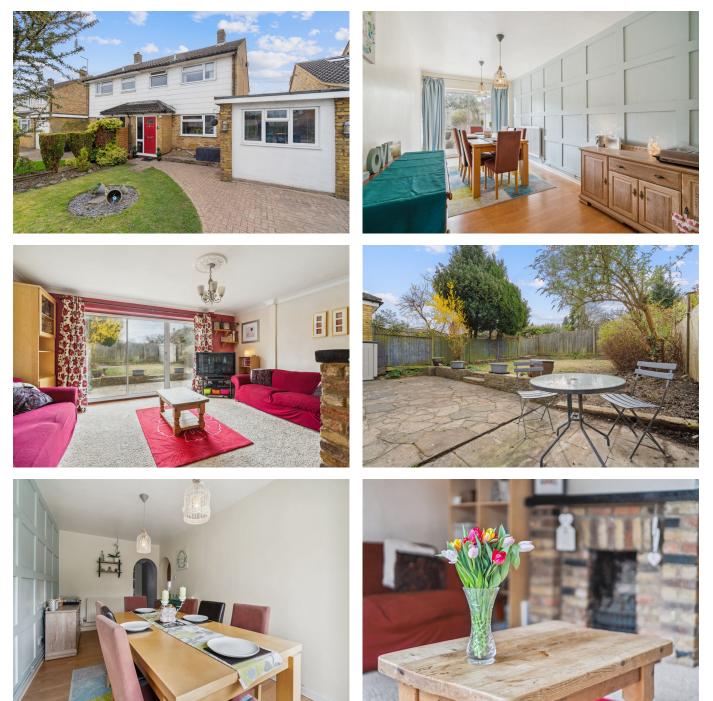

- Three Bedrooms
- Three Reception Rooms
- Driveway For Two Cars
- Close To Both Lark Rise & Ardley Hill Academy
- Please quote reference MS0216

A well presented 3 bedroom semi-detached family home in one of 'most popular locations, with a double garage conversion to add an extra two reception rooms on the ground floor.

Entrance porch, entrance hall, lounge, kitchen, dining room, study, landing, three bedrooms, family bathroom, front & rear gardens. block paved driveway for 2 cars, double glazing & gas central heating.