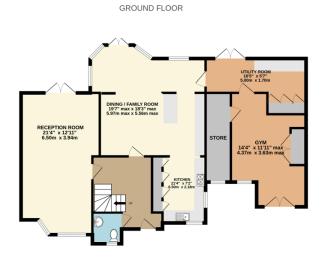

## Upper Stone Hayes, Great Linford, MK14

Offers Over £700,000

A stunning five bedroom detached family home (2,128 Sq.Ft), superbly situated in a sought after village location, boasting off street parking for multiple vehicles, and first floor balcony with views over a delightful landscaped garden. Offering contemporary style accommodation with stylish interiors and high quality finish, this impressive home has been beautifully modernised, updated and re-modelled, adding a luxury gym (formerly a garage) to the existing living space. Ideal for a growing family with two large reception rooms and an open plan quality fitted kitchen, the property perfectly blends comfort and convenience for a busy modern lifestyle. Further features include a generous utility room, three bath/shower rooms (two en-suite), ample inbuilt storage, gas central heating, double glazing, quality floor coverings and neutral decor.

## **Key Features**

- Stunning Five Bedroom Detached Family Home (2,128 Sq.Ft)
- Two Beautiful Reception Areas
- Three Bath/Shower Rooms (Two En-Suite) Plus Guest WC
- Balcony and Landscaped Garden
- Close to Local Shops, Schools and Amenities

- Sought After Residential Location
- High Spec Fitted Kitchen and Separate Utility
- Private Gym (Formerly Garage)
- Off Street Parking for Multiple Vehicles
- Please quote KM0096

TOTAL FLOOR AREA: 2128sq.ft. (197.7 sq.m.) approx. ry attempt has been made to ensure the accuracy of the floorplan contained here, measurement windows, rooms and any other items are approximate and no responsibility is skine for any error, or mis-statement. This plan is for fillustrative purposes only and should be used as such by any