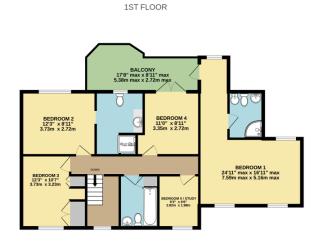

## Upper Stone Hayes, Great Linford, MK14

Offers Over £700,000

A stunning five bedroom detached family home (2,128 Sq.Ft), superbly situated in a sought after village location, boasting off street parking for multiple vehicles, and first floor balcony with views over a delightful landscaped garden. Offering contemporary style accommodation with stylish interiors and high quality finish, this impressive home has been beautifully modernised, updated and re-modelled, adding a luxury gym (formerly a garage) to the existing living space. Ideal for a growing family with two large reception rooms and an open plan quality fitted kitchen, the property perfectly blends comfort and convenience for a busy modern lifestyle. Further features include a generous utility room, three bath/shower rooms (two en-suite), ample inbuilt storage, gas central heating, double glazing, quality floor coverings and neutral decor.

## **Key Features**

- Stunning Five Bedroom Detached Family Home (2,128 Sq.Ft)
- Two Beautiful Reception Areas
- Three Bath/Shower Rooms (Two En-Suite) Plus Guest WC
- Balcony and Landscaped Garden
- Close to Local Shops, Schools and Amenities

- Sought After Residential Location
- High Spec Fitted Kitchen and Separate Utility
- Private Gym (Formerly Garage)
- Off Street Parking for Multiple Vehicles
- Please quote KM0096

TOTAL FLOOR AREA: 2128sq.ft. (197.7 sq.m.) approx. ry attempt has been made to ensure the accuracy of the floorplan contained here, measurement windows, rooms and any other items are approximate and no responsibility is skine for any error, or mis-statement. This plan is for fillustrative purposes only and should be used as such by any