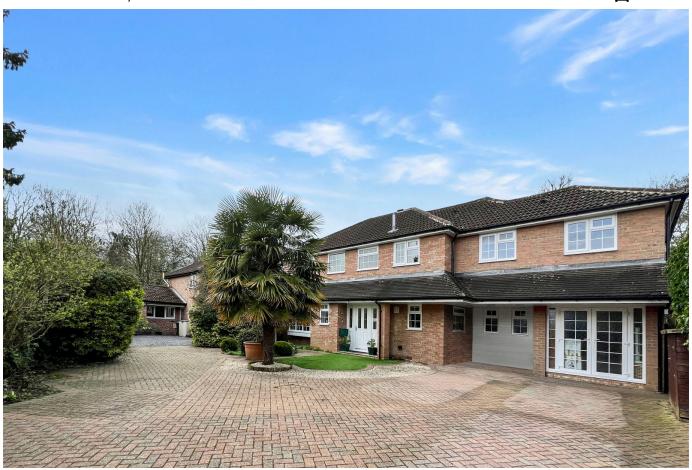

## Upper Stone Hayes, Great Linford, MK14

Offers Over £700,000

A stunning five bedroom detached family home (2,128 Sq.Ft), superbly situated in a sought after village location, boasting off street parking for multiple vehicles, and first floor balcony with views over a delightful landscaped garden. Offering contemporary style accommodation with stylish interiors and high quality finish, this impressive home has been beautifully modernised, updated and re-modelled, adding a luxury gym (formerly a garage) to the existing living space. Ideal for a growing family with two large reception rooms and an open plan quality fitted kitchen, the property perfectly blends comfort and convenience for a busy modern lifestyle. Further features include a generous utility room, three bath/shower rooms (two en-suite), ample inbuilt storage, gas central heating, double glazing, quality floor coverings and neutral decor.

## **Key Features**

- Stunning Five Bedroom Detached Family Home (2,128 Sq.Ft)
- Two Beautiful Reception Areas
- Three Bath/Shower Rooms (Two En-Suite) Plus Guest WC
- Balcony and Landscaped Garden
- Close to Local Shops, Schools and Amenities

- Sought After Residential Location
- High Spec Fitted Kitchen and Separate Utility
- Private Gym (Formerly Garage)
- Off Street Parking for Multiple Vehicles
- Please quote KM0096

TOTAL FLOOR AREA: 2128sq.ft. (197.7 sq.m.) approx. ry attempt has been made to ensure the accuracy of the floorplan contained here, measurement windows, rooms and any other items are approximate and no responsibility is skine for any error, or mis-statement. This plan is for fillustrative purposes only and should be used as such by any