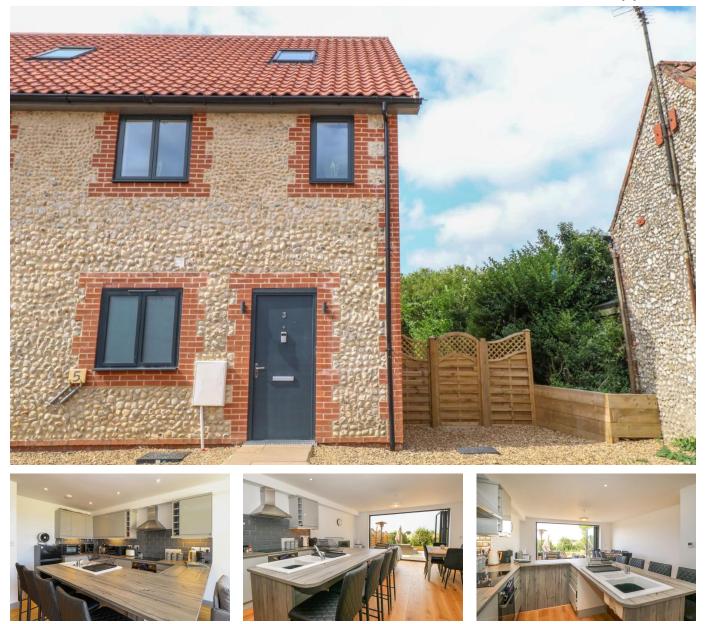

## The Henham, Bernaleen Cottages, Station Road, Docking, Norfolk, PE31 8GY

Guide Price £585,000

🍋 4 🕒 3 🚘 1

Brand new - end of terrace on an exclusive small development of three terrace properties - The Henham is a 4 bedroom family home with master walk-in-wardrobe property. Finished in traditional brick & flink on the outside and boasting a stylish & contemporary finish on the inside including solid oak doors, oak flooring and top quality carpets throughout - this property is a must see! The rear garden has a large porcelain tiled patio with connections ready to go for your hot tub! Newly available - with £2,500 reservations now being taken.

## **Key Features**

- 4 Double Bedrooms
- Separate Utility Room
- Built to High Spec Oak Doors, Oak Flooring & Top Quality Carpets Throughout
- · Fantastic family home or holiday home
- Connections for Jacuzzi with Porcelain Tiled Rear Garden For That In & Out Feel

- Family Bathroom, Downstairs Wet Room, & En-Suite to Master
- Stunning Open-Plan Kitchen/Breakfast/ Dining room
- Air source heat pump + Solar panels
- Picturesque countryside views + Perfectly Located For The Coast
- Private Parking for 2/3 cars + Reserve yours today for just £2,500