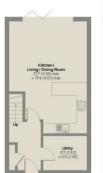

## The Henham, Bernaleen Cottages, Station Road, Docking, Norfolk, PE31 8GY

Guide Price £585,000

🍋 4 🕒 3 🚘 1

Brand new - end of terrace on an exclusive small development of three terrace properties - The Henham is a 4 bedroom family home with master walk-in-wardrobe property. Finished in traditional brick & flink on the outside and boasting a stylish & contemporary finish on the inside including solid oak doors, oak flooring and top quality carpets throughout - this property is a must see! The rear garden has a large porcelain tiled patio with connections ready to go for your hot tub! Newly available - with £2,500 reservations now being taken.

## **Key Features**

- 4 Double Bedrooms
- Separate Utility Room
- Built to High Spec Oak Doors, Oak Flooring & Top Quality Carpets Throughout
- · Fantastic family home or holiday home
- Connections for Jacuzzi with Porcelain Tiled Rear Garden For That In & Out Feel

- Family Bathroom, Downstairs Wet Room, & En-Suite to Master
- Stunning Open-Plan Kitchen/Breakfast/ Dining room
- Air source heat pump + Solar panels
- Picturesque countryside views + Perfectly Located For The Coast
- Private Parking for 2/3 cars + Reserve yours today for just £2,500