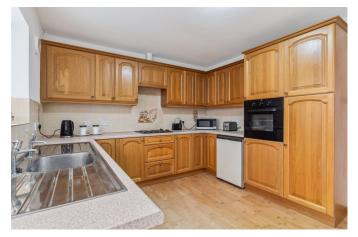

Accommodation comprises entrance hall, three bedrooms with en-suite to master, dual aspect lounge / diner, kitchen / breakfast room, family bathroom, conservatory, attractive rear garden, detached garage, block paved driveway for 3-4 cars, uPVC double glazing & gas central heating. Available with no chain.