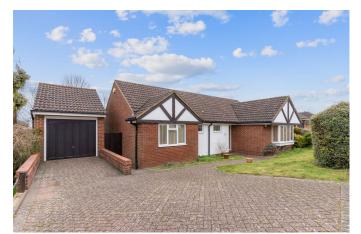

## Bowland Crescent, Dunstable, LU6 3QD

MARK SUMMERS EXP UK

Guide Price £525,000

- Three Bedrooms
- Large Conservatory
- Dual Aspect Lounge / Diner
- Vacant Posession
- Please quote reference MS0216

**GROUND FLOOR** 109.6 sq.m. (1179 sq.ft.) approx.

A well presented detached bungalow in one of Dunstable's most sought after locations.

Accommodation comprises entrance hall, three bedrooms with en-suite to master, dual aspect lounge / diner, kitchen / breakfast room, family bathroom, conservatory, attractive rear garden, detached garage, block paved driveway for 3-4 cars, uPVC double glazing & gas central heating. Available with no chain.