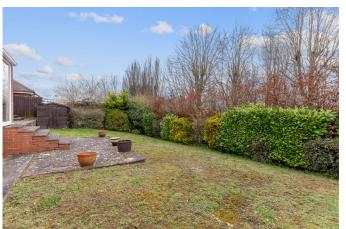

- Three Bedrooms
- Large Conservatory
- Dual Aspect Lounge / Diner
- Vacant Posession
- Please quote reference MS0216

**GROUND FLOOR** 109.6 sq.m. (1179 sq.ft.) approx.

A well presented detached bungalow in one of Dunstable's most sought after locations.

Accommodation comprises entrance hall, three bedrooms with en-suite to master, dual aspect lounge / diner, kitchen / breakfast room, family bathroom, conservatory, attractive rear garden, detached garage, block paved driveway for 3-4 cars, uPVC double glazing & gas central heating. Available with no chain.