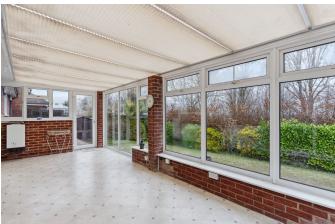

- Three Bedrooms
- Large Conservatory
- Dual Aspect Lounge / Diner
- Vacant Posession
- Please quote reference MS0216

**GROUND FLOOR** 109.6 sq.m. (1179 sq.ft.) approx.

A well presented detached bungalow in one of Dunstable's most sought after locations.

Accommodation comprises entrance hall, three bedrooms with en-suite to master, dual aspect lounge / diner, kitchen / breakfast room, family bathroom, conservatory, attractive rear garden, detached garage, block paved driveway for 3-4 cars, uPVC double glazing & gas central heating. Available with no chain.