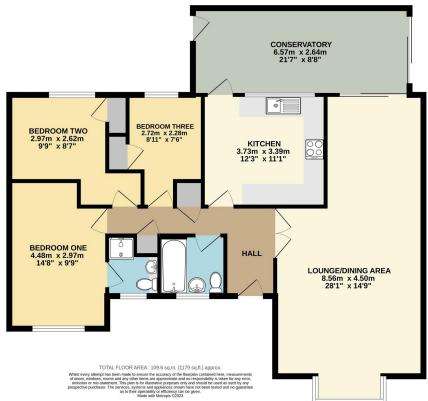

- Three Bedrooms
- Large Conservatory
- Dual Aspect Lounge / Diner
- Vacant Posession
- Please quote reference MS0216

**GROUND FLOOR** 109.6 sq.m. (1179 sq.ft.) approx.

A well presented detached bungalow in one of Dunstable's most sought after locations.

Accommodation comprises entrance hall, three bedrooms with en-suite to master, dual aspect lounge / diner, kitchen / breakfast room, family bathroom, conservatory, attractive rear garden, detached garage, block paved driveway for 3-4 cars, uPVC double glazing & gas central heating. Available with no chain.