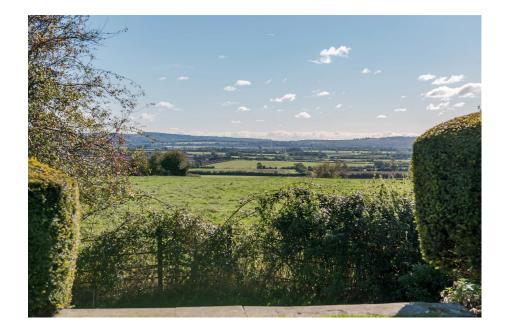

## Mount Tabor House, Leighton Road, Wingrave, Buckinghamshire

Offers Over £375,000

- Apartment converted from Grade II listed Rothschild Manor House
  • One double bedroom
- Character features throughout
- over 2 acres of managed grounds
- Allocated parking

- Private terrace
- Study/dressing room
- Gated entrance
- Watch video tour!
- Please quote JB0294 when enquiring from Rightmove or Zoopla

Total floor area 85.2 sq.m. (917 sq.ft.) approx

Jon-Paul Brampton presents...Unique and characterful garden apartment, forming part of a former Rothschild's built grade II listed Manor House located in the charming Buckinghamshire village of Wingrave.