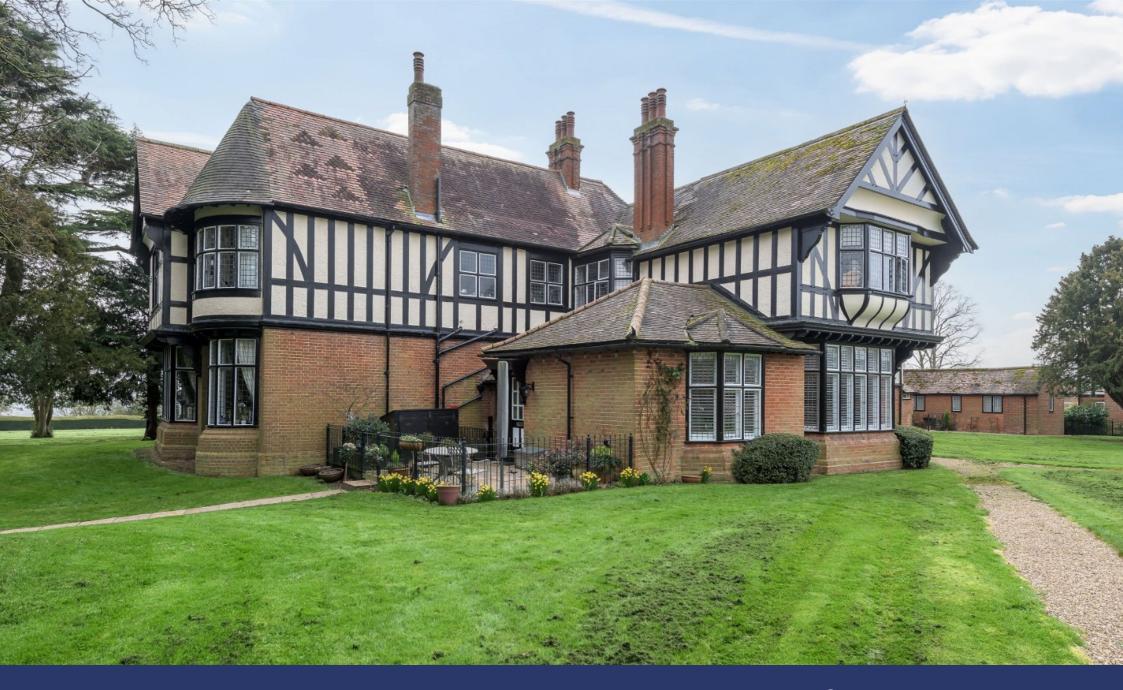

## Mount Tabor House, Leighton Road, Wingrave, Buckinghamshire

Offers Over £375,000

- Apartment converted from Grade II listed Rothschild Manor House
  • One double bedroom
- Character features throughout
- over 2 acres of managed grounds
- Allocated parking

- Private terrace
- Study/dressing room
- Gated entrance
- Watch video tour!
- Please quote JB0294 when enquiring from Rightmove or Zoopla

Total floor area 85.2 sq.m. (917 sq.ft.) approx

Jon-Paul Brampton presents...Unique and characterful garden apartment, forming part of a former Rothschild's built grade II listed Manor House located in the charming Buckinghamshire village of Wingrave.