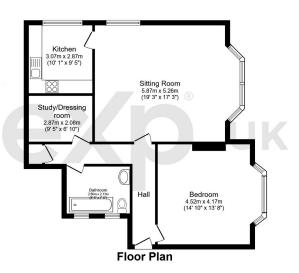

- Private terrace
- Study/dressing room
- Gated entrance
- Watch video tour!
- Please quote JB0294 when enquiring from Rightmove or Zoopla

Total floor area 85.2 sq.m. (917 sq.ft.) approx

Jon-Paul Brampton presents...Unique and characterful garden apartment, forming part of a former Rothschild's built grade II listed Manor House located in the charming Buckinghamshire village of Wingrave.