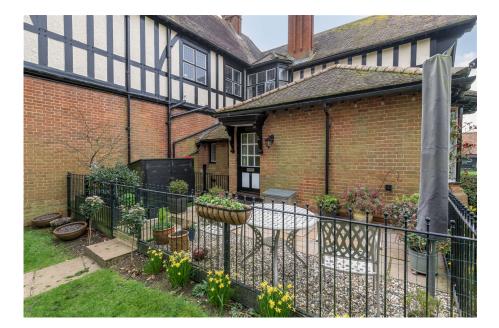

## Mount Tabor House, Leighton Road, Wingrave, Buckinghamshire

Offers Over £375,000

- Apartment converted from Grade II listed Rothschild Manor House
  • One double bedroom
- Character features throughout
- over 2 acres of managed grounds
- Allocated parking

- Private terrace
- Study/dressing room
- Gated entrance
- Watch video tour!
- Please quote JB0294 when enquiring from Rightmove or Zoopla

Total floor area 85.2 sq.m. (917 sq.ft.) approx

Jon-Paul Brampton presents...Unique and characterful garden apartment, forming part of a former Rothschild's built grade II listed Manor House located in the charming Buckinghamshire village of Wingrave.