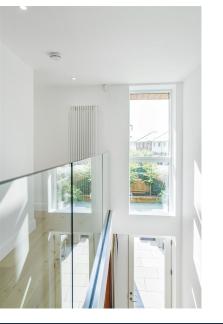

-First-floor internal balcony with continuous glazed balustrade overlooking double-height space

-High-specification modern kitchen including 4.2m long island incorporating breakfast bar; Siemens/ Neff integrated appliances including fridge, freezer, dishwasher, induction hob, double oven and extract hood; Premium Silestone® solid surface worktops with undermounted stainless steel sinks and mixer taps