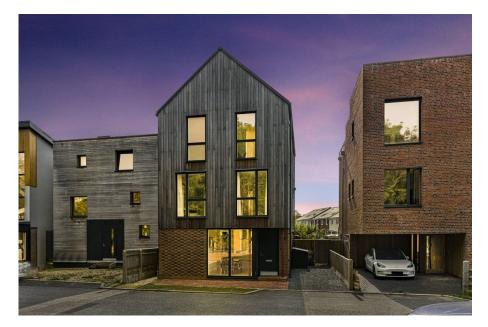

## **44 Roberts Drive, Graven Hill** £699,995

🍋 4 🚰 3 🚍 1

An award winning, 4 double bedroom, 2 ensuite, high energy efficient 'Passive' design home, offering generous 3 level accommodation to include: Open plan ground floor living, master level with dressing area, spacious ensuite & roof terrace.

Key Information - -Award-winning Architect-designed property completed in 2019

-10-year structural warranty provided by Premier Guarantee (cover commenced November 2019)

-Highly energy-efficient design incorporating 'passive' design principles

-Accommodation split over three-storeys, including 4 doublebedrooms and 4 WC's/ bathrooms

-Second floor master suite opening onto roof terrace with southfacing views towards Graven Hill woodland; Layout comprises bedroom with adjoining dressing space and spacious en-suite complete with freestanding bath

-Open-plan ground floor space with floor-to-ceiling glazing at front and rear of property, including large sliding doors to enable indoor/ outdoor living

-VELFAC composite aluminium/ timber windows incorporating energy efficient triple-glazing