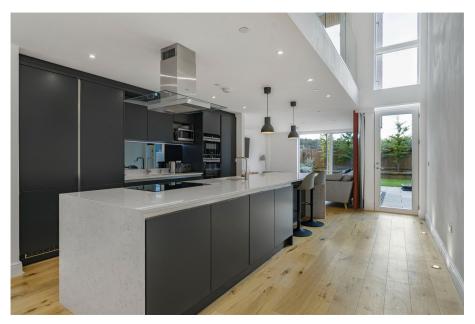

-First-floor internal balcony with continuous glazed balustrade overlooking double-height space

-High-specification modern kitchen including 4.2m long island incorporating breakfast bar; Siemens/ Neff integrated appliances including fridge, freezer, dishwasher, induction hob, double oven and extract hood; Premium Silestone® solid surface worktops with undermounted stainless steel sinks and mixer taps