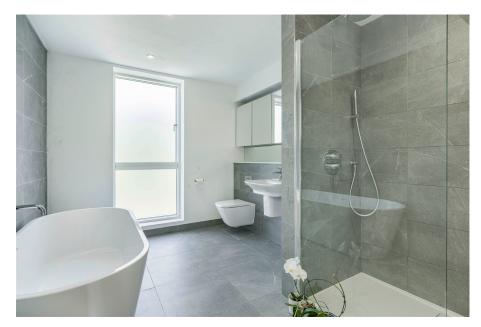

-All bathrooms fitted with contemporary sanitaryware including wallhung WC's with concealed cisterns and chrome flushplates by Grohe, semi-pedestal wash basins and Hansgrohe mixer taps; Grohe concealed system showers with rainshower head and separate handspray, with level access shower trays and glazed shower