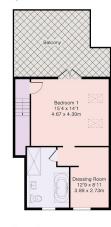

-Accommodation split over three-storeys, including 4 doublebedrooms and 4 WC's/ bathrooms

-Second floor master suite opening onto roof terrace with southfacing views towards Graven Hill woodland; Layout comprises bedroom with adjoining dressing space and spacious en-suite complete with freestanding bath

Second Floor

4 Double bedrooms

- Open plan kitchen/dining/ living accommodation to ground floor
- Utility room leading to downstairs WC
- Rear garden
- Entrance hallway

- Master bedroom with ensuite, dressing room & private roof terrace
- Guest bedroom with ensuite
- Family bathroom
- Parking to side
- Passive, eco design