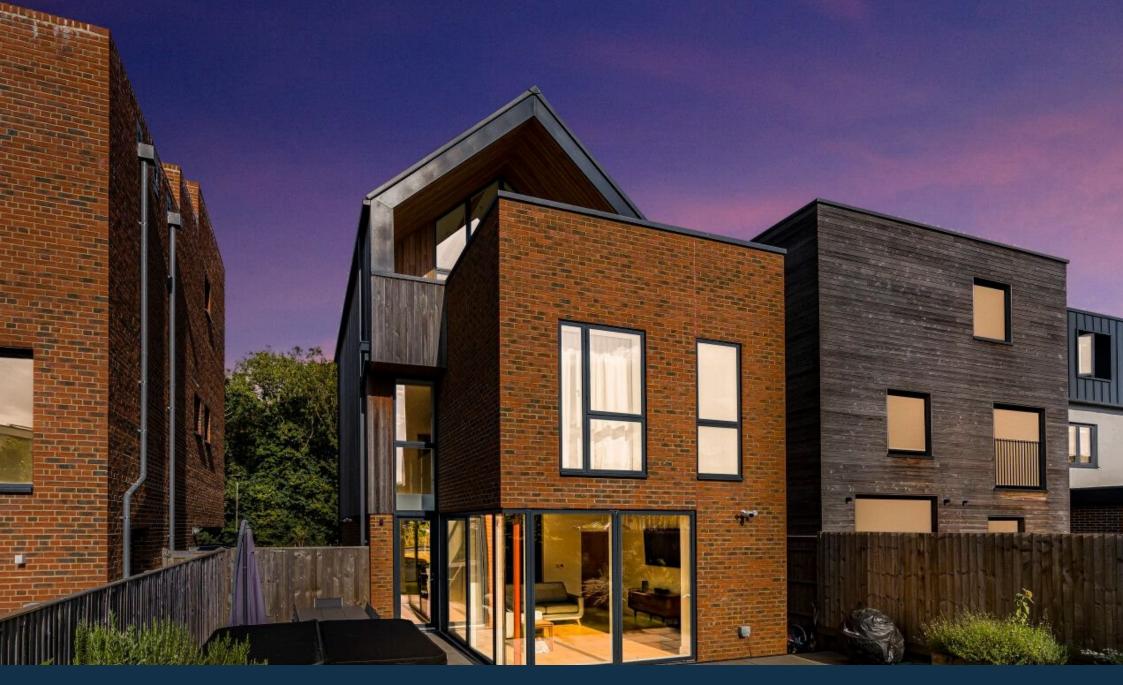

## **44 Roberts Drive, Graven Hill** £699,995

🍋 4 🚰 3 🚍 1

An award winning, 4 double bedroom, 2 ensuite, high energy efficient 'Passive' design home, offering generous 3 level accommodation to include: Open plan ground floor living, master level with dressing area, spacious ensuite & roof terrace.

Key Information - -Award-winning Architect-designed property completed in 2019

-10-year structural warranty provided by Premier Guarantee (cover commenced November 2019)

-Highly energy-efficient design incorporating 'passive' design principles

-Accommodation split over three-storeys, including 4 doublebedrooms and 4 WC's/ bathrooms

-Second floor master suite opening onto roof terrace with southfacing views towards Graven Hill woodland; Layout comprises bedroom with adjoining dressing space and spacious en-suite complete with freestanding bath

-Open-plan ground floor space with floor-to-ceiling glazing at front and rear of property, including large sliding doors to enable indoor/ outdoor living

-VELFAC composite aluminium/ timber windows incorporating energy efficient triple-glazing