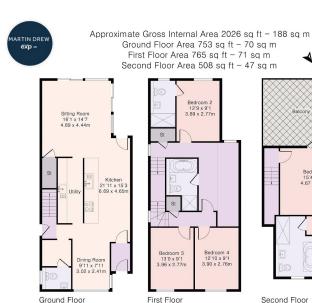

-Accommodation split over three-storeys, including 4 doublebedrooms and 4 WC's/ bathrooms

-Second floor master suite opening onto roof terrace with southfacing views towards Graven Hill woodland; Layout comprises bedroom with adjoining dressing space and spacious en-suite complete with freestanding bath

Second Floor

4 Double bedrooms

- Open plan kitchen/dining/ living accommodation to ground floor
- Utility room leading to downstairs WC
- Rear garden
- Entrance hallway

- Master bedroom with ensuite, dressing room & private roof terrace
- Guest bedroom with ensuite
- Family bathroom
- Parking to side
- Passive, eco design