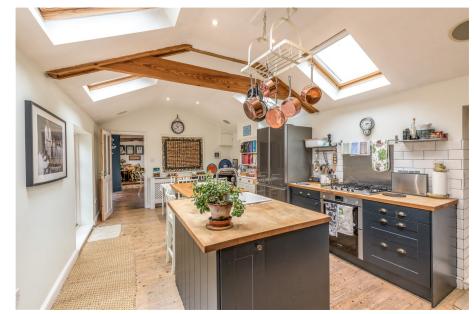

## Horn Street, Winslow, Buckinghamshire

Guide Price £875,000

· Beautiful Period House

• Five Bedrooms plus attic room

• Three Reception Rooms

Three bathrooms

· Kitchen Breakfast Room

• Utility Room

A beautiful period property with character features throughout in a prime residential street in the town of Winslow. Presented in good condition with excellent family accommodation and a pretty garden and with the added benefit of an attached annexe.