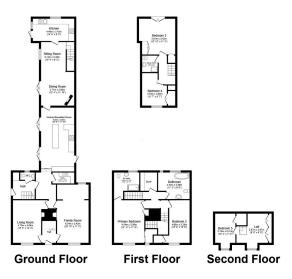

• Annexe for guests or family • Large walled garden members

• Town centre location, walking to amenities

Please quote ref AS0701 on Rightmove or Zoopla

Total floor area 239.9  $\rm m^2$  (2,582 sq.ft.) approx This plan is for illustration purposes only and may not be representative of the property. Plan not to scale. Powered by PropertyBox