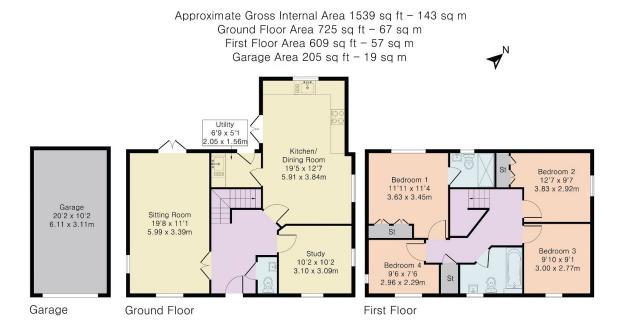

## MARTIN DREW

- · 4 bedrooms
- · utility room
- · extra reception room
- · family bathroom
- private rear garden

- · kitchen/dining/family room
- living room
- · master with ensuite
- cloakroom
- · garage with parking

A simply stunning 4 bedroom detached family home boasting 3 reception rooms, private rear garden & garage with parking to side. A must see to appreciate size & condition. Reference MD0803

M: 07970663757