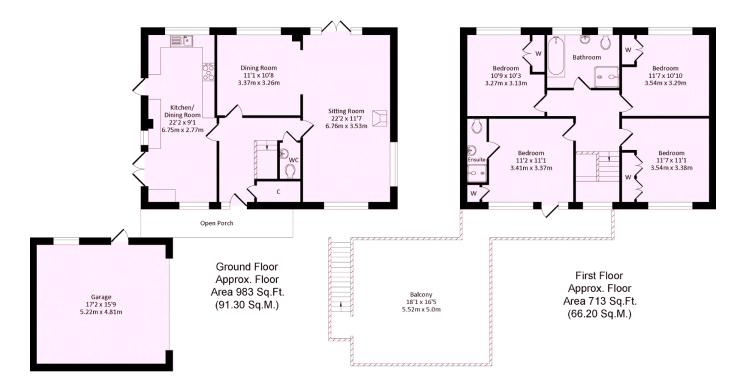

Total Approx. Floor Area 1696 Sq.Ft. (157.50 Sq.M.)

M: 07970663757

E: martin.drew@exp.uk.com

W: www.martin.drew.exp.uk.com