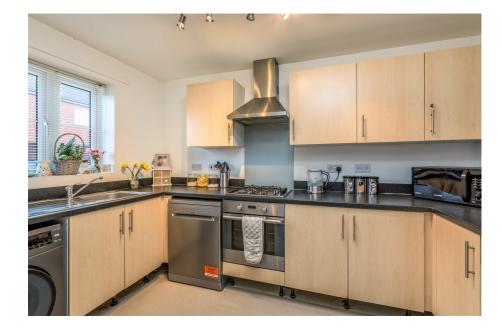

- · Living/Dining room
- Downstairs WC
- Heat recovery system
- · Quiet family friendly location
- · Watch the video tour

Total floor area 74.7 sq.m. (805 sq.ft.) approx
This plan is for illustration purposes only and may not be representative of the property. Plan not to scale. Powered by PropertyBox