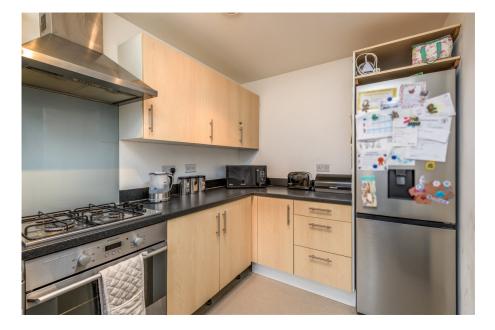

- · Living/Dining room
- Downstairs WC
- Heat recovery system
- · Quiet family friendly location
- · Watch the video tour

Total floor area 74.7 sq.m. (805 sq.ft.) approx
This plan is for illustration purposes only and may not be representative of the property. Plan not to scale. Powered by PropertyBox