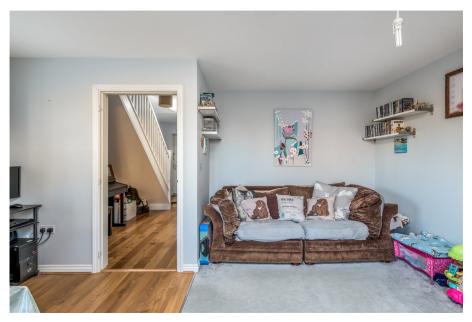

- · Living/Dining room
- Downstairs WC
- Heat recovery system
- · Quiet family friendly location
- · Watch the video tour

Total floor area 74.7 sq.m. (805 sq.ft.) approx
This plan is for illustration purposes only and may not be representative of the property. Plan not to scale. Powered by PropertyBox