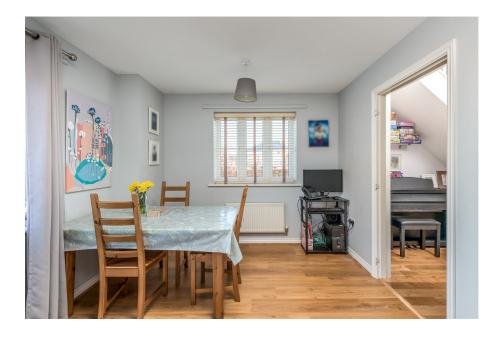

- · Living/Dining room
- Downstairs WC
- Heat recovery system
- · Quiet family friendly location
- · Watch the video tour

Total floor area 74.7 sq.m. (805 sq.ft.) approx
This plan is for illustration purposes only and may not be representative of the property. Plan not to scale. Powered by PropertyBox