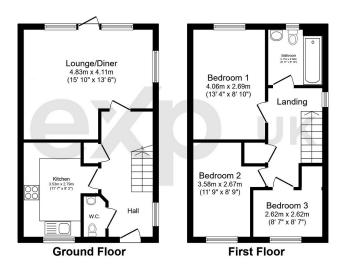

- · Living/Dining room
- Downstairs WC
- Heat recovery system
- · Quiet family friendly location
- · Watch the video tour

Total floor area 74.7 sq.m. (805 sq.ft.) approx
This plan is for illustration purposes only and may not be representative of the property. Plan not to scale. Powered by PropertyBox