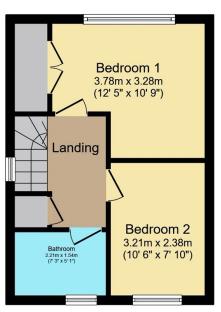

**First Floor** 

Total floor area 60.1 sq.m. (647 sq.ft.) approx
This floor plan is for illustrative purposes only. It is not drawn to scale. Any measurements, floor areas (including any total floor area),
openings and orientation are approximate. No details are guaranteed, they cannot be relied upon for any purpose and they do not form
part of any agreement. No liability is taken for any error, omission or misstatement. A party must rely upon its own inspection(s). Powered
by www.focalagent.com