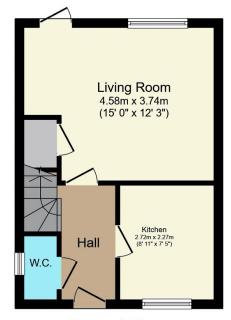

**First Floor** 

Total floor area 60.1 sq.m. (647 sq.ft.) approx
This floor plan is for illustrative purposes only. It is not drawn to scale. Any measurements, floor areas (including any total floor area),
openings and orientation are approximate. No details are guaranteed, they cannot be relied upon for any purpose and they do not form
part of any agreement. No liability is taken for any error, omission or misstatement. A party must rely upon its own inspection(s). Powered
by www.focalagent.com