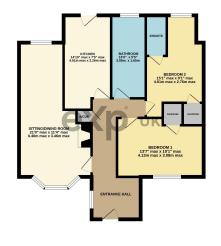

Ref; LW0712

2 🚔 2 🚔 1

GROUND FLOOR 748 sq.ft. (69.5 sq.m.) approx.

TOTAL FLOOR APES: 745 spl1 (85 5 spr1) approx. White every amount to best made source the cause) of the flooping caused best, measurements of every, neededs, some and any after terms any expremative and the subgentiability to balant for any enansession or an extra diseased. This plan is the Maximise points of the shares are the and as suit by any prospective pursuase. The reactions, planters and programs and the shares and no general made with American Cetters.