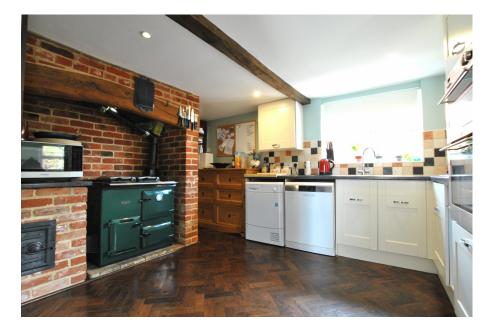

## Vinns Cottage, Wickham Street Offers In Excess of £325,000

🗀 3 🚰 1 🚘 2

- Wealth of character features 
  Great access to local towns
- Large sitting room
- Log burner
- Off road parking
- Ref LW0712

- Great kitchen with range cooker
- Easy maintenance outside space
- Shed and log store

Lee Wilkinson Estate Agents powered by eXp are pleased to present, this lovely three bedroom character cottage set on Wickham Street, in the village of Wickhambrook. The property possesses a wealth of character features, off road parking for 2/3 cars, and a small garden area which is easy to maintain. Wickham Street is situated almost equidistantly between Newmarket, Haverhill and Bury St Edmunds, whilst also providing good access to Sudbury and Cambridge. The property is sold with no onward chain, as has previously been rented out successfully for a number of years.