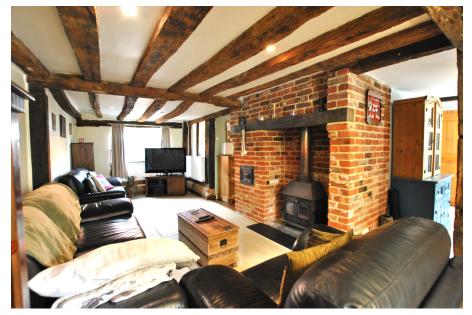

## Vinns Cottage, Wickham Street Offers In Excess of £325,000

🗀 3 🚰 1 🚘 2

- Wealth of character features 
  Great access to local towns
- Large sitting room
- Log burner
- Off road parking
- Ref LW0712

- Great kitchen with range cooker
- Easy maintenance outside space
- Shed and log store

Lee Wilkinson Estate Agents powered by eXp are pleased to present, this lovely three bedroom character cottage set on Wickham Street, in the village of Wickhambrook. The property possesses a wealth of character features, off road parking for 2/3 cars, and a small garden area which is easy to maintain. Wickham Street is situated almost equidistantly between Newmarket, Haverhill and Bury St Edmunds, whilst also providing good access to Sudbury and Cambridge. The property is sold with no onward chain, as has previously been rented out successfully for a number of years.