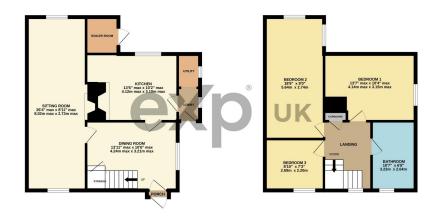

Ref LW0712

GROUND FLOOR 570 sq.ft. (52.9 sq.m.) approx. 1ST FLOOR 517 sq.ft. (48.0 sq.m.) approx.

TOTAL FLOOR AREA: 1087 sq.ft. (101.0 sq.m.) approx. While every attempt has been made to ensure the accuracy of the floorplan contained here, measurements and degradient test are approximate and the intervention of the start of the set of th