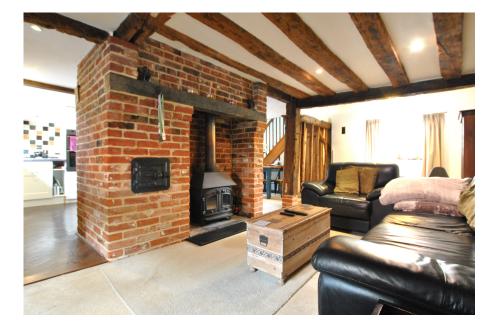

## Vinns Cottage, Wickham Street Offers In Excess of £325,000

🗀 3 🚰 1 🚘 2

- Wealth of character features 
  Great access to local towns
- Large sitting room
- Log burner
- Off road parking
- Ref LW0712

- Great kitchen with range cooker
- Easy maintenance outside space
- Shed and log store

Lee Wilkinson Estate Agents powered by eXp are pleased to present, this lovely three bedroom character cottage set on Wickham Street, in the village of Wickhambrook. The property possesses a wealth of character features, off road parking for 2/3 cars, and a small garden area which is easy to maintain. Wickham Street is situated almost equidistantly between Newmarket, Haverhill and Bury St Edmunds, whilst also providing good access to Sudbury and Cambridge. The property is sold with no onward chain, as has previously been rented out successfully for a number of years.