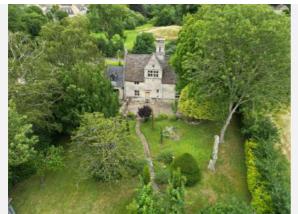

### Property **Overview**

#### **Property**

Type: Detached

**Bedrooms:** 

Plot Area: 0.37 acres Year Built: 1643 **Council Tax:** Band E **Annual Estimate:** £2,293 **Title Number:** NN219492 **UPRN:** 100030984111

Freehold Tenure: