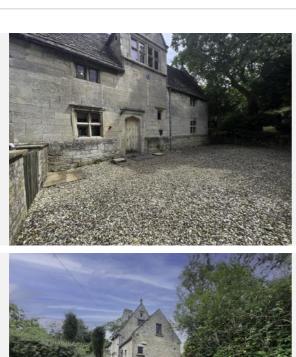

### Property **Overview**

#### **Property**

Type: Detached

**Bedrooms:** 

Plot Area: 0.37 acres Year Built: 1643 **Council Tax:** Band E **Annual Estimate:** £2,293 **Title Number:** NN219492 **UPRN:** 100030984111

Freehold Tenure: