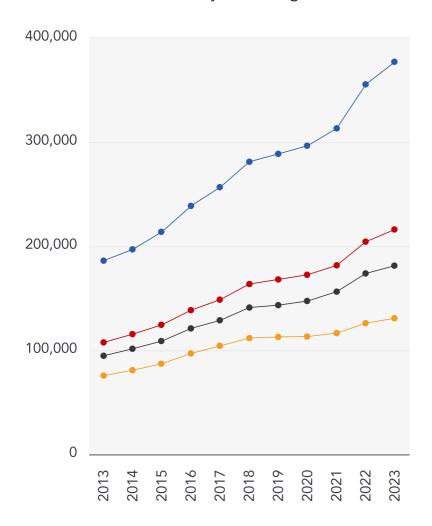

### **House Price Statistics**

#### 10 Year History of Average House Prices by Property Type in NN17

+100.73%

Semi-Detached

Terraced

+91.2%

Flat

+72.74%