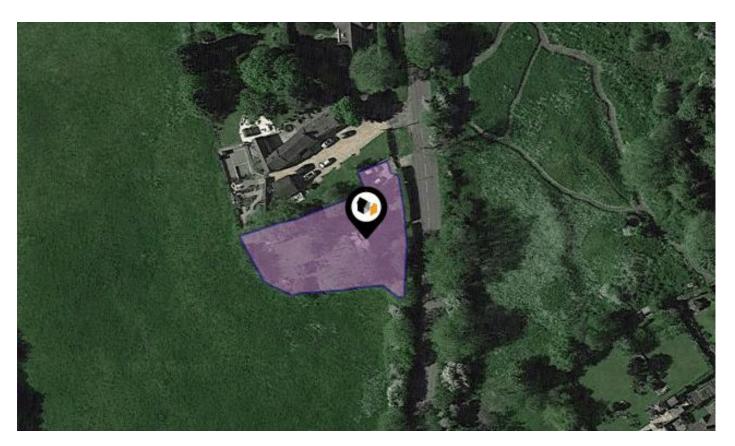

Check out the schools. Find out where the nearest bus stop is. Check the boundary of the house you are viewing, the plot size and square footage.

We even feature broadband speeds, mobile phone coverage and what satellite/tv is available!

#### **Property**

Type: Detached

**Bedrooms:** 

Plot Area: 0.37 acres Year Built: 1643 **Council Tax:** Band E **Annual Estimate:** £2,293 **Title Number:** NN219492 **UPRN:** 100030984111

Freehold Tenure: