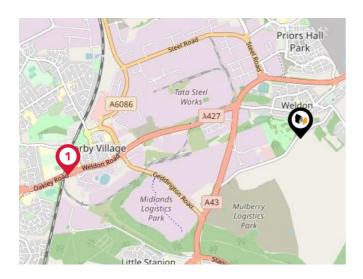

## Area **Schools**

|   |                                                                                                            | Nursery    | Primary      | Secondary | College | Private |
|---|------------------------------------------------------------------------------------------------------------|------------|--------------|-----------|---------|---------|
| 1 | Weldon Church of England Primary School Ofsted Rating: Good   Pupils: 206   Distance:0.25                  |            | <b>✓</b>     |           |         |         |
| 2 | Priors Hall - A Learning Community Ofsted Rating: Requires Improvement   Pupils:0   Distance:1.05          |            | $\checkmark$ |           |         |         |
| 3 | Corby Business Academy Ofsted Rating: Requires Improvement   Pupils: 1087   Distance:1.05                  |            |              | <b>▽</b>  |         |         |
| 4 | Stanion Church of England (Aided) Primary School Ofsted Rating: Good   Pupils: 108   Distance:1.66         |            | igstar       |           |         |         |
| 5 | Little Stanion Primary School Ofsted Rating: Good   Pupils: 242   Distance:1.73                            |            | $\checkmark$ |           |         |         |
| 6 | Corby Old Village Primary School Ofsted Rating: Requires Improvement   Pupils: 206   Distance:1.83         |            | $\checkmark$ |           |         |         |
| 7 | Pen Green Centre for Children and Their Families Ofsted Rating: Outstanding   Pupils: 163   Distance: 2.08 | $\bigcirc$ |              |           |         |         |
| 8 | Rockingham Primary School Ofsted Rating: Good   Pupils: 289   Distance:2.12                                |            |              |           |         |         |