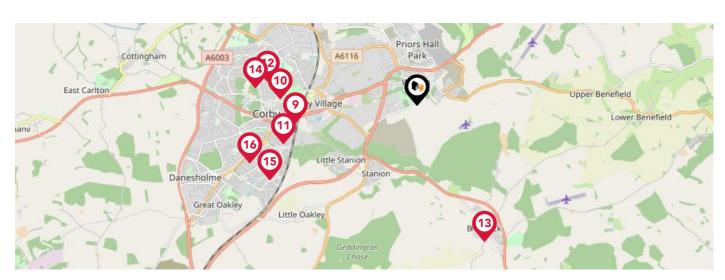

## Area **Schools**

|           |                                                                                                       | Nursery | Primary      | Secondary    | College | Private |
|-----------|-------------------------------------------------------------------------------------------------------|---------|--------------|--------------|---------|---------|
| 9         | Corby Technical School Ofsted Rating: Outstanding   Pupils: 616   Distance: 2.21                      |         |              | $\checkmark$ |         |         |
| 10        | Our Lady of Walsingham Catholic Primary School Ofsted Rating: Good   Pupils: 388   Distance: 2.47     |         | $\checkmark$ |              |         |         |
| <b>11</b> | Exeter A Learning Community Academy Ofsted Rating: Inadequate   Pupils: 573   Distance: 2.51          |         | $\checkmark$ |              |         |         |
| 12        | Studfall Infant Academy Ofsted Rating: Good   Pupils: 391   Distance: 2.73                            |         | <b>▽</b>     |              |         |         |
| 13        | Brigstock Latham's Church of England Primary School Ofsted Rating: Good   Pupils: 98   Distance: 2.74 |         | <b>✓</b>     |              |         |         |
| 14        | Studfall Junior Academy Ofsted Rating: Good   Pupils: 460   Distance: 2.93                            |         | <b>✓</b>     |              |         |         |
| 15)       | Corby Primary Academy Ofsted Rating: Outstanding   Pupils: 473   Distance: 2.98                       |         | <b>✓</b>     |              |         |         |
| 16)       | St Patrick's Catholic Primary School, Corby Ofsted Rating: Good   Pupils: 233   Distance:3.19         |         | $\checkmark$ |              |         |         |