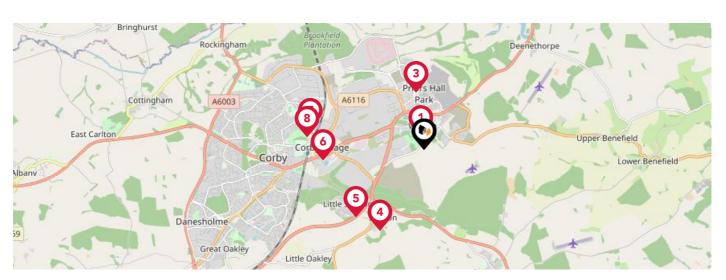

## Area **Schools**

|   |                                                                                                            | Nursery    | Primary      | Secondary | College | Private |
|---|------------------------------------------------------------------------------------------------------------|------------|--------------|-----------|---------|---------|
| 1 | Weldon Church of England Primary School Ofsted Rating: Good   Pupils: 206   Distance:0.25                  |            | <b>✓</b>     |           |         |         |
| 2 | Priors Hall - A Learning Community Ofsted Rating: Requires Improvement   Pupils:0   Distance:1.05          |            | $\checkmark$ |           |         |         |
| 3 | Corby Business Academy Ofsted Rating: Requires Improvement   Pupils: 1087   Distance:1.05                  |            |              | <b>▽</b>  |         |         |
| 4 | Stanion Church of England (Aided) Primary School Ofsted Rating: Good   Pupils: 108   Distance:1.66         |            | igstar       |           |         |         |
| 5 | Little Stanion Primary School Ofsted Rating: Good   Pupils: 242   Distance:1.73                            |            | $\checkmark$ |           |         |         |
| 6 | Corby Old Village Primary School Ofsted Rating: Requires Improvement   Pupils: 206   Distance:1.83         |            | $\checkmark$ |           |         |         |
| 7 | Pen Green Centre for Children and Their Families Ofsted Rating: Outstanding   Pupils: 163   Distance: 2.08 | $\bigcirc$ |              |           |         |         |
| 8 | Rockingham Primary School Ofsted Rating: Good   Pupils: 289   Distance:2.12                                |            |              |           |         |         |