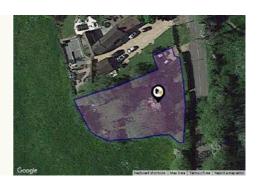

Check out the schools. Find out where the nearest bus stop is. Check the boundary of the house you are viewing, the plot size and square footage.

We even feature broadband speeds, mobile phone coverage and what satellite/tv is available!

#### **Property**

Type: Detached

**Bedrooms:** 

Plot Area: 0.37 acres Year Built: 1643 **Council Tax:** Band E **Annual Estimate:** £2,293 **Title Number:** NN219492 **UPRN:** 100030984111

Freehold Tenure: