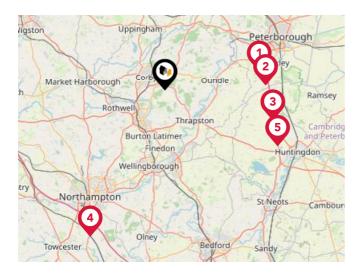

#### National Rail Stations

| Pin | Pin Name                          |             |
|-----|-----------------------------------|-------------|
| 1   | Corby Rail Station                | 2.12 miles  |
| 2   | Kettering Rail Station            | 7.95 miles  |
| 3   | Market Harborough Rail<br>Station | 11.44 miles |

#### Trunk Roads/Motorways

| Pin | Name      | Distance    |  |  |
|-----|-----------|-------------|--|--|
| 1   | A1(M) J17 | 13.82 miles |  |  |
| 2   | A1(M) J16 | 14.53 miles |  |  |
| 3   | A1(M) J15 | 16.14 miles |  |  |
| 4   | M1 J15    | 23.9 miles  |  |  |
| 5   | A1(M) J14 | 18.16 miles |  |  |

#### Airports/Helipads

| Pin | Name                  | Distance    |  |  |
|-----|-----------------------|-------------|--|--|
| •   | London Luton Airport  | 43.9 miles  |  |  |
| 2   | East Midlands Airport | 37.04 miles |  |  |
| 3   | Coventry Airport      | 36.33 miles |  |  |
| 4   | Cambridge Airport     | 39.55 miles |  |  |