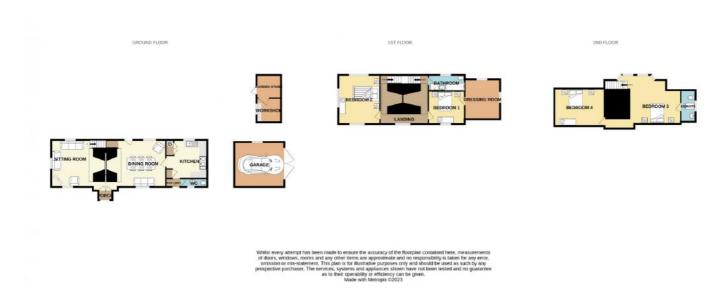

### Property **Overview**

#### **Property**

Type: Detached

**Bedrooms:** 

Plot Area: 0.37 acres Year Built: 1643 **Council Tax:** Band E **Annual Estimate:** £2,293 **Title Number:** NN219492 **UPRN:** 100030984111

Freehold Tenure: