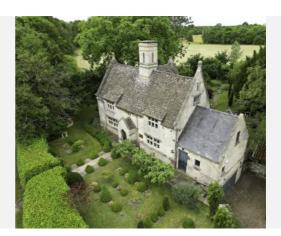

### Property **Overview**

#### **Property**

Type: Detached

**Bedrooms:** 

Plot Area: 0.37 acres Year Built: 1643 **Council Tax:** Band E **Annual Estimate:** £2,293 **Title Number:** NN219492 **UPRN:** 100030984111

Freehold Tenure: