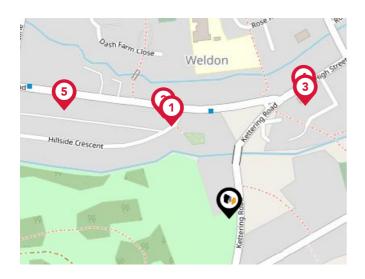

#### Bus Stops/Stations

| Pin | Name              | Distance   |  |
|-----|-------------------|------------|--|
| 1   | Hillside Crescent |            |  |
| 2   | Hillside Crescent | 0.13 miles |  |
| 3   | Church View       | 0.15 miles |  |
| 4   | Church View       | 0.16 miles |  |
| 5   | Water Lane        | 0.22 miles |  |