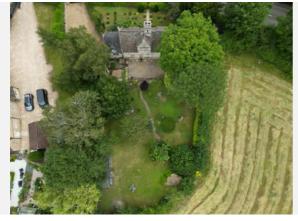

### Property **Overview**

#### **Property**

Type: Detached

**Bedrooms:** 

Plot Area: 0.37 acres Year Built: 1643 **Council Tax:** Band E **Annual Estimate:** £2,293 **Title Number:** NN219492 **UPRN:** 100030984111

Freehold Tenure:

#### **Local Area**

**Local Authority: Conservation Area:** 

Flood Risk:

Rivers & Seas

Surface Water

North Northamptonshire Weldon, Corby

Very Low Very Low

**Estimated Broadband Speeds** 