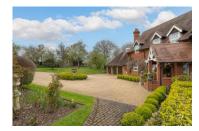

#### **Gardens and Grounds**

Kingswood is set back from the lane, behind electric double gates, and is well screened by a variety of mature trees. The gravel driveway has off street parking for several vehicles ahead of the garaging.