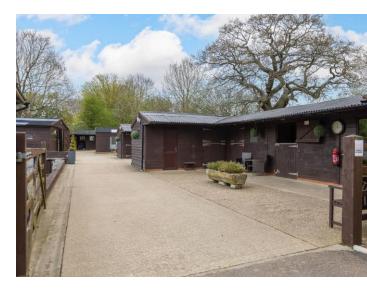

#### **Equestrian Facilities**

Independently accessed behind a double timber gated driveway, the custom-built equestrian yard sits in grounds of approximately 2 acres and comprises a menage/polo arena enclosed by walled sleepers, together with a fully automated Claydon exerciser, 16 stables, staff facilities and a variety of tack, rug, hay, feed and storerooms.

The present owners currently lease additional paddock land, which sits adjacent to the property and could possibly be transferred, subject to negotiation.

Call Gavin Mills to arrange a viewing on  $07971\ 807\ 341$ 