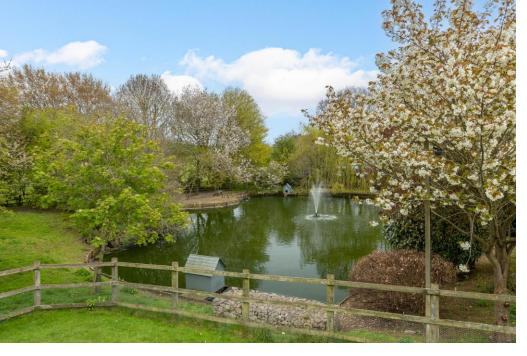

The wrap around grounds extend to over 2 acres of beautifully maintained landscaped gardens. The outdoor pool and terrace are screened by a mature hedge lined border. There is an enclosed kitchen garden area and orchard, with raised vegetable beds and a large manmade duck pond.