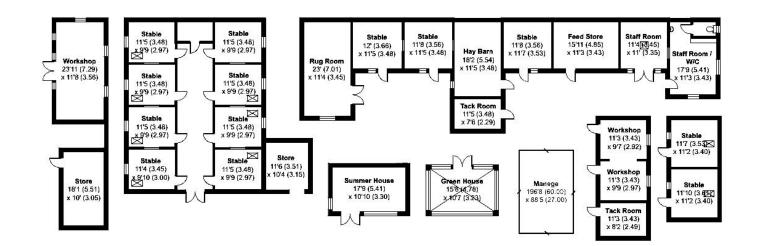

#### **Equestrian Facilities**

Independently accessed behind a double timber gated driveway, the custom-built equestrian yard sits in grounds of approximately 2 acres and comprises a menage/polo arena enclosed by walled sleepers, together with a fully automated Claydon exerciser, 16 stables, staff facilities and a variety of tack, rug, hay, feed and storerooms.

#### Outbuildings = 4361 sq ft/ 405.1 sq m

For Identification only - Not loscale

Floor Plan measurements are approximate & for illustrative purposes only. While we do not doubt the floor plans accuracy, we make no gaurantee, warranty or representation as to the accuracy and completeness of the floorplan.