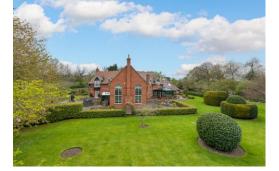

#### **Gardens and Grounds**

Kingswood is set back from the lane, behind electric double gates, and is well screened by a variety of mature trees. The gravel driveway has off street parking for several vehicles ahead of the garaging.

The wrap around grounds extend to over 2 acres of beautifully maintained landscaped gardens. The outdoor pool and terrace are screened by a mature hedge lined border. There is an enclosed kitchen garden area and orchard, with raised vegetable beds and a large manmade duck pond.

Throughout the grounds, there are a variety of greenhouses, workshops/storerooms, potting sheds and summer houses.