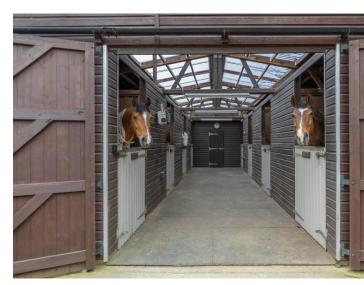

#### **Equestrian Facilities**

Independently accessed behind a double timber gated driveway, the custom-built equestrian yard sits in grounds of approximately 2 acres and comprises a menage/polo arena enclosed by walled sleepers, together with a fully automated Claydon exerciser, 16 stables, staff facilities and a variety of tack, rug, hay, feed and storerooms.