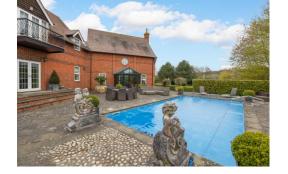

The wrap around grounds extend to over 2 acres of beautifully maintained landscaped gardens. The outdoor pool and terrace are screened by a mature hedge lined border. There is an enclosed kitchen garden area and orchard, with raised vegetable beds and a large manmade duck pond.