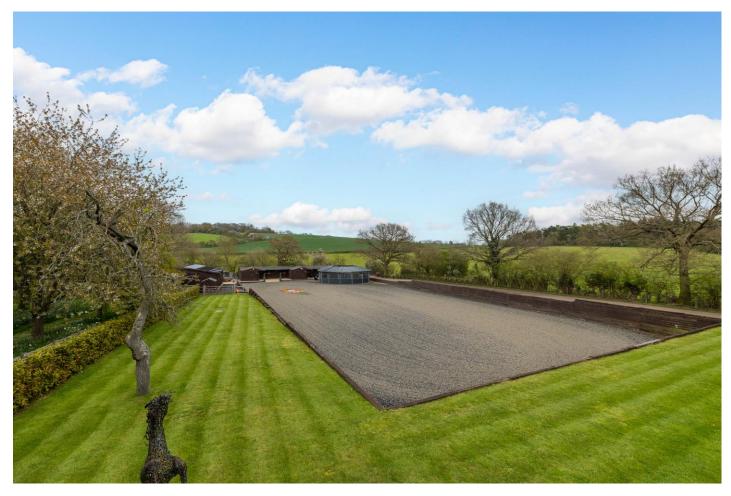

#### **Equestrian Facilities**

Independently accessed behind a double timber gated driveway, the custom-built equestrian yard sits in grounds of approximately 2 acres and comprises a menage/polo arena enclosed by walled sleepers, together with a fully automated Claydon exerciser, 16 stables, staff facilities and a variety of tack, rug, hay, feed and storerooms.

The present owners currently lease additional paddock land, which sits adjacent to the property and could possibly be transferred, subject to negotiation.

Call Gavin Mills to arrange a viewing on  $07971\ 807\ 341$ 