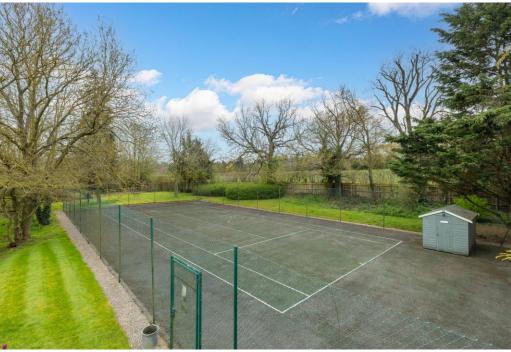

#### **Equestrian Facilities**

Independently accessed behind a double timber gated driveway, the custom-built equestrian yard sits in grounds of approximately 2 acres and comprises a menage/polo arena enclosed by walled sleepers, together with a fully automated Claydon exerciser, 16 stables, staff facilities and a variety of tack, rug, hay, feed and storerooms.