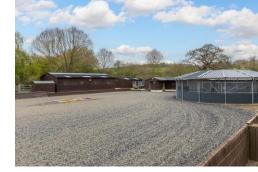

#### **Equestrian Facilities**

Independently accessed behind a double timber gated driveway, the custom-built equestrian yard sits in grounds of approximately 2 acres and comprises a menage/polo arena enclosed by walled sleepers, together with a fully automated Claydon exerciser, 16 stables, staff facilities and a variety of tack, rug, hay, feed and storerooms.