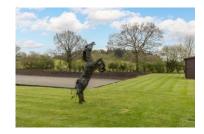

#### **Equestrian Facilities**

Independently accessed behind a double timber gated driveway, the custom-built equestrian yard sits in grounds of approximately 2 acres and comprises a menage/polo arena enclosed by walled sleepers, together with a fully automated Claydon exerciser, 16 stables, staff facilities and a variety of tack, rug, hay, feed and storerooms.