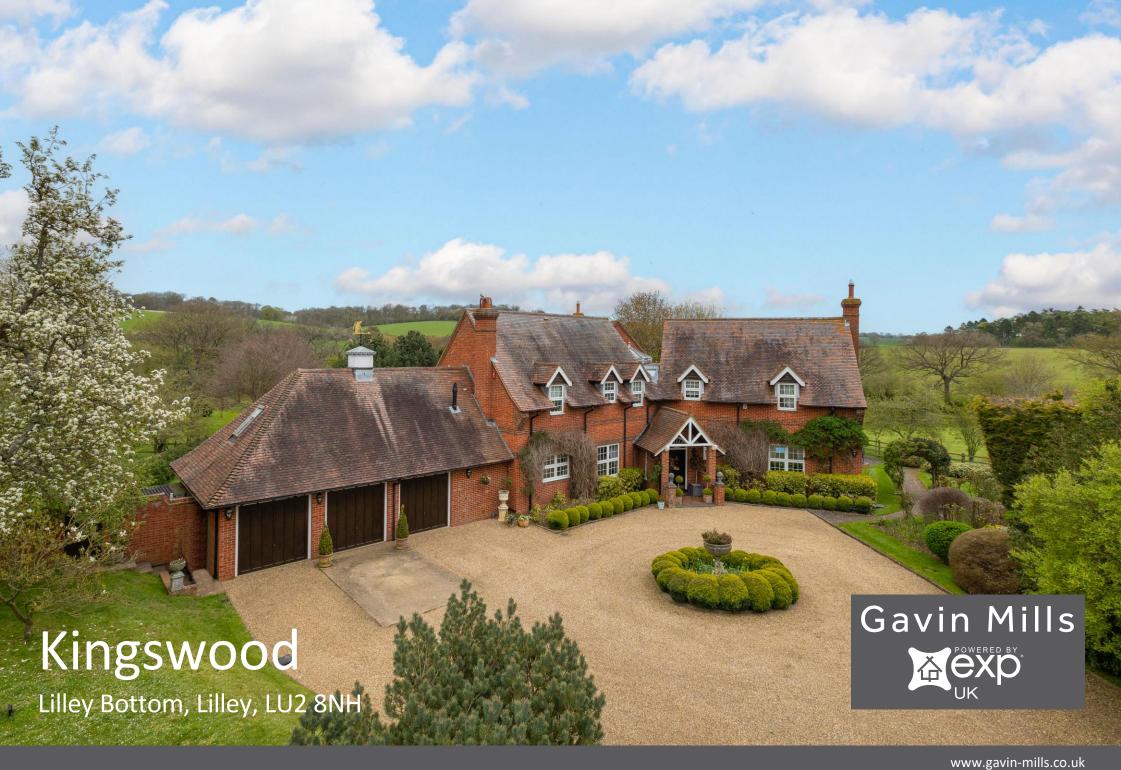

# Kingswood

Guide Price £2,500,000

A beautifully designed and presented five bedroom detached country residence, with far reaching panoramic views over open countryside.

Built in an Arts and Craft style, set behind gates and surrounded by stunning landscaped gardens and grounds of 4.23 acres, Kingswood has extremally well-appointed and versatile accommodation in excess of 5000 sq.ft., along with an outdoor heated swimming pool, a tennis court and an impressive range of equestrian facilities.

Located on the Hertfordshire/Bedfordshire border, Kingswood is conveniently located just 4 miles south west of Hitchin, which offers an abundance of amenities, highly regarded schools and a train station with trains in to Kings Cross taking just 33 minutes.