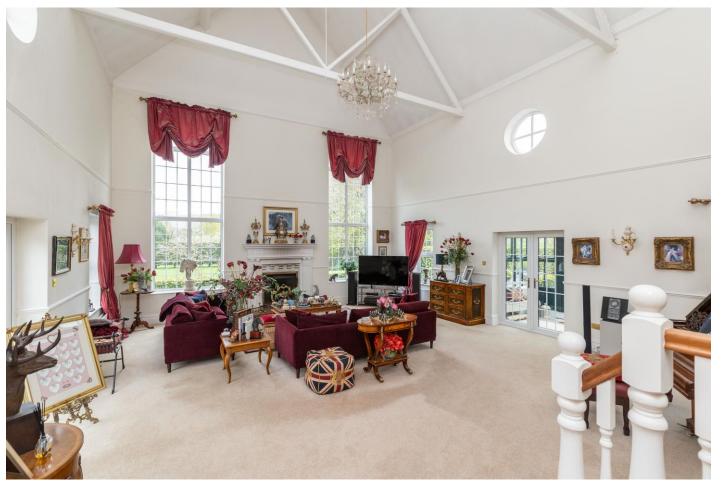

There are three main reception rooms consisting of a grand drawing room, with a full height vaulted ceiling, a dining room, open plan from the entrance hall, and a snooker room, all of which have feature open fireplaces.