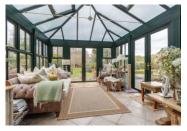

In addition to the main reception rooms, there are two conservatories, a study and a kitchen/breakfast room, which has a range of fitted handmade units, a central island and a four oven Aga. The separate utility room has access to a boot room, formerly one of the integral garages.