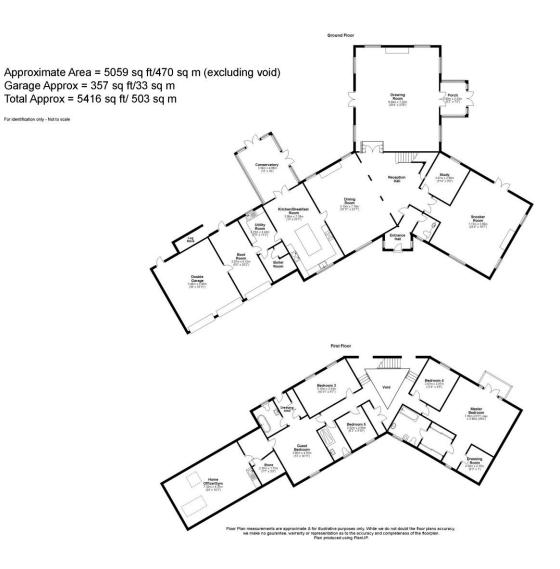

#### **Ground Floor Accommodation**

The front entrance leads into a stunning triangular inner hall, with a sweeping staircase, a galleried landing and a full height vaulted ceiling covered by a lantern roof.

There are three main reception rooms consisting of a grand drawing room, with a full height vaulted ceiling, a dining room, open plan from the entrance hall, and a snooker room, all of which have feature open fireplaces.

In addition to the main reception rooms, there are two conservatories, a study and a kitchen/breakfast room, which has a range of fitted handmade units, a central island and a four oven Aga. The separate utility room has access to a boot room, formerly one of the integral garages.

#### First Floor Accommodation

The Master suite has French doors opening to a breakfast balcony, which overlooks the pool area, gardens and paddock beyond. There are built-in and walk through dressing rooms, along with an en-suite bathroom.

The Guest suite has a dressing room and an en-suite bathroom, together with access to the home office/gym. There are three further bedrooms and a shower room.

Call Gavin Mills to arrange a viewing on  $07971\ 807\ 341$ 

### Tel: 07971 807 341

For identification only - Not to scale

Email: gavin.mills@exp-uk.co.uk www.gavin-mills.co.uk