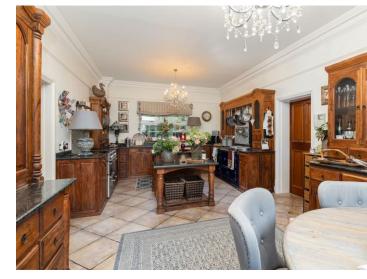

In addition to the main reception rooms, there are two conservatories, a study and a kitchen/breakfast room, which has a range of fitted handmade units, a central island and a four oven Aga. The separate utility room has access to a boot room, formerly one of the integral garages.