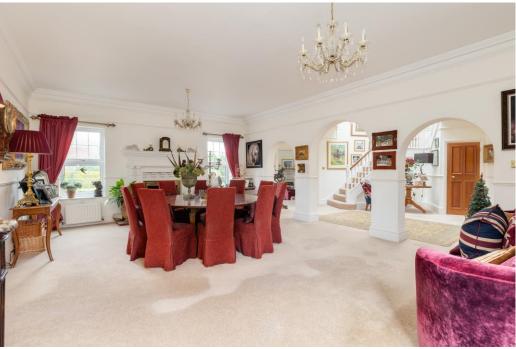

There are three main reception rooms consisting of a grand drawing room, with a full height vaulted ceiling, a dining room, open plan from the entrance hall, and a snooker room, all of which have feature open fireplaces.