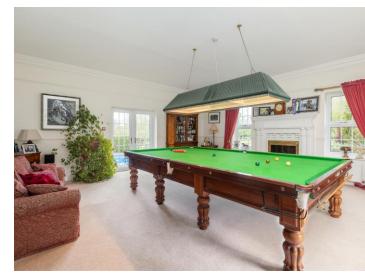

There are three main reception rooms consisting of a grand drawing room, with a full height vaulted ceiling, a dining room, open plan from the entrance hall, and a snooker room, all of which have feature open fireplaces.