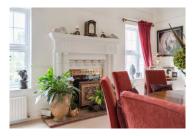

There are three main reception rooms consisting of a grand drawing room, with a full height vaulted ceiling, a dining room, open plan from the entrance hall, and a snooker room, all of which have feature open fireplaces.