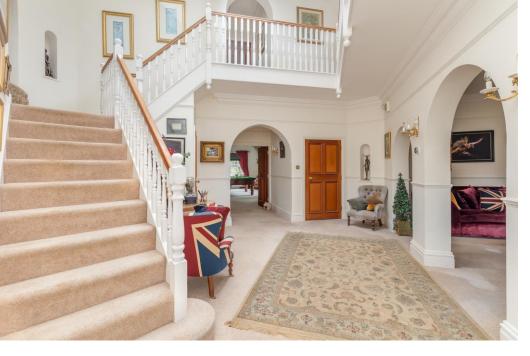

#### **Ground Floor Accommodation**

The front entrance leads into a stunning triangular inner hall, with a sweeping staircase, a galleried landing and a full height vaulted ceiling covered by a lantern roof.