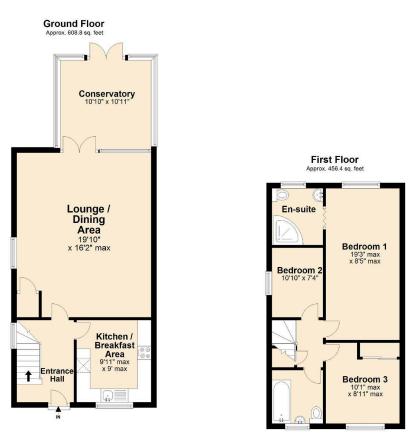

Total area: approx. 1065.2 sq. feet

A beautifully presented and double storey extended three bedroom detached family home in the picturesque Bedfordshire village of Heath and Reach on the outskirts of Leighton Buzzard. Approximately 8 minutes drive to Leighton Buzzard train station and close to Rushmere Country Park.