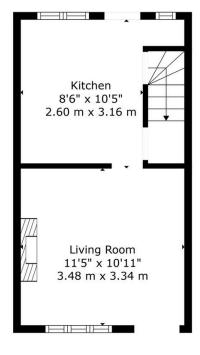

1

TOTAL: 488 sq. ft, 46 m2
FLOOR 1: 244 sq. ft, 23 m2, FLOOR 2: 244 sq. ft, 23 m2
Floor Plan Created By Harper & Reid. Measurements Deemed Highly Reliable But Not Guarantee