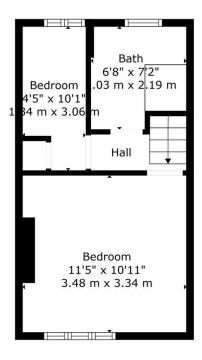

1

TOTAL: 488 sq. ft, 46 m2
FLOOR 1: 244 sq. ft, 23 m2, FLOOR 2: 244 sq. ft, 23 m2
Floor Plan Created By Harper & Reid. Measurements Deemed Highly Reliable But Not Guarantee