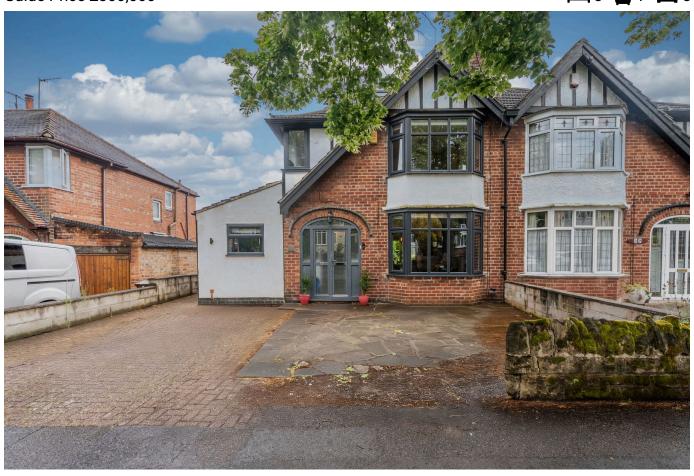

## Bedale Road, Sherwood, NG5

Guide Price £300,000

- CG0973
- Tree Lined Location
- Semi Detached Property
- Open Plan Living
- South Facing Garden

- Wonderful Family Home
- 3 Bedrooms
- Off Road Driveway Parking
- Extended Family Home
- Part Converted Loft

## Guide Price £300,000 - £325,000

Nestled on a peaceful, tree-lined road in the ever-popular and highly sought-after suburb of Sherwood, Nottingham, this inviting semi-detached family home presents a rare opportunity for buyers looking for a house that offers not only space and location, but the promise of a lifestyle. Radiating charm and potential, this three-bedroom home offers all the right ingredients for a

long-term family base – from its generous and sociable ground floor layout to the delightful south-facing garden that is very much the heart of this property.