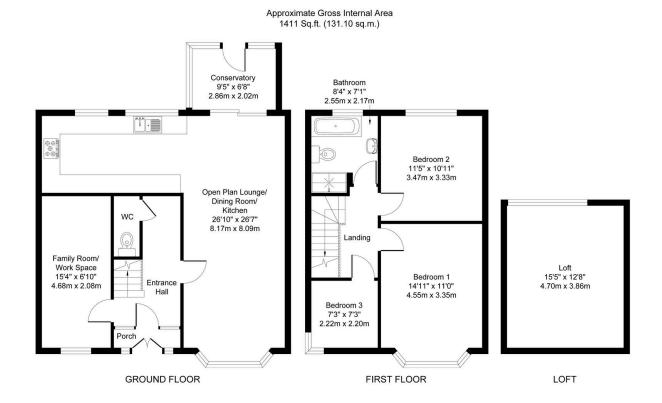

## Bedale Road, Sherwood, NG5

Guide Price £300,000

- CG0973
- Tree Lined Location
- Semi Detached Property
- Open Plan Living
- South Facing Garden

- Wonderful Family Home
- 3 Bedrooms
- Off Road Driveway Parking
- Extended Family Home
- Part Converted Loft