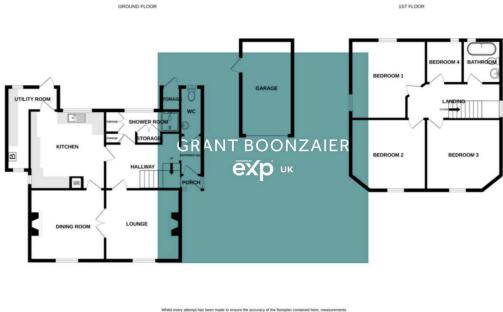

Half Acre Plot

UK

ex

- Driveway Parking Space
- Fireplace Potential Ready
- Floorplan: Approx. 140m<sup>2</sup> / 1,507ft<sup>2</sup>
- Quote Ref GB1076

Insist every attempt has been made to ensure the accuracy of the toorpain consained nee, measurements doors, windows, nooms and any down term terms are approximate and no responsibility is taken for any error, omission or mis-statement. This plans is for illustrative purposes only and should be used as such by any spective purchaser. The services, systems and applications shown have not been tested and no guarantee as to their operability or efficiency can be given.