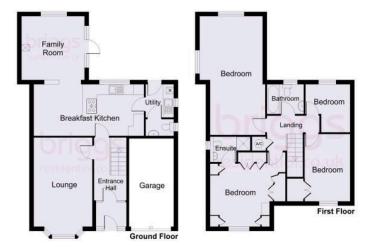

#### Entrance Hall

Lounge - 5.11m x 3.35m (16'9" x 11'0")

Kitchen/Diner - 6.3m x 2.97m (20'8" x 9'9")

Family Room - 3.66m x 3.66m (12'0" x 12'0")

Utility Room

Cloakroom

Landing

Master Bedroom - 4.27m x 4.19m (14'0" x 13'9")

Ensuite

Bedroom Two - 6.71m x 3.61m (22'0" x 11'10")

Bedroom Three - 3.94m x 2.64m (12'11" x 8'8")

**Bedroom Four** - 2.77m x 2.54m (9'1" x 8'4")