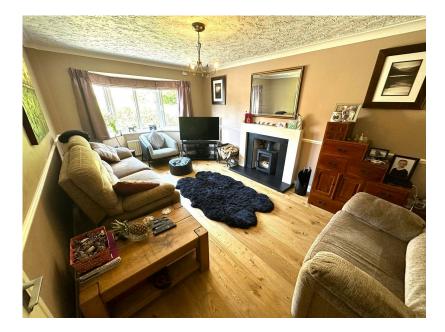

#### Entrance Hall

Lounge - 5.11m x 3.35m (16'9" x 11'0")

Kitchen/Diner - 6.3m x 2.97m (20'8" x 9'9")

Family Room - 3.66m x 3.66m (12'0" x 12'0")

Utility Room

Cloakroom

Landing

Master Bedroom - 4.27m x 4.19m (14'0" x 13'9")