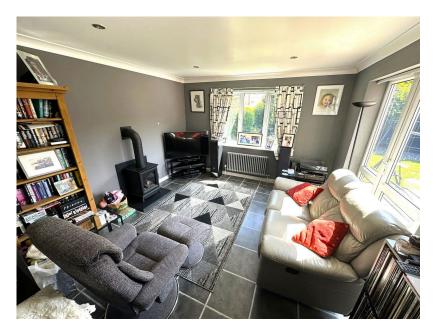

#### Entrance Hall

Lounge - 5.11m x 3.35m (16'9" x 11'0")

Kitchen/Diner - 6.3m x 2.97m (20'8" x 9'9")

Family Room - 3.66m x 3.66m (12'0" x 12'0")

Utility Room

Cloakroom

Landing

Master Bedroom - 4.27m x 4.19m (14'0" x 13'9")