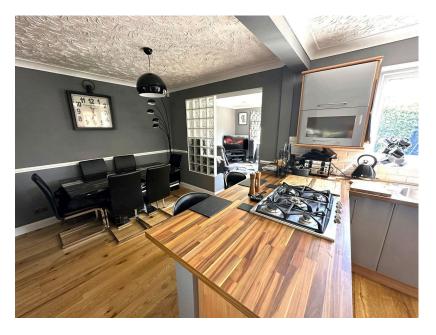

#### Entrance Hall

Lounge - 5.11m x 3.35m (16'9" x 11'0")

Kitchen/Diner - 6.3m x 2.97m (20'8" x 9'9")

Family Room - 3.66m x 3.66m (12'0" x 12'0")

Utility Room

Cloakroom

Landing

Master Bedroom - 4.27m x 4.19m (14'0" x 13'9")