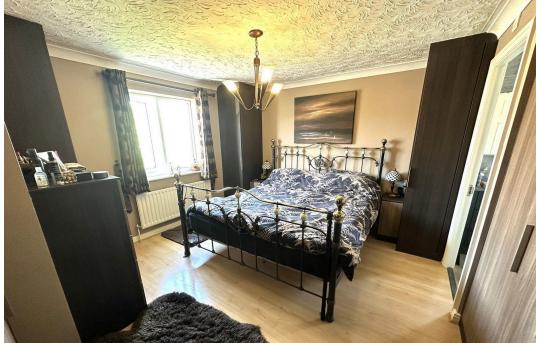

#### Entrance Hall

Lounge - 5.11m x 3.35m (16'9" x 11'0")

Kitchen/Diner - 6.3m x 2.97m (20'8" x 9'9")

Family Room - 3.66m x 3.66m (12'0" x 12'0")

Utility Room

Cloakroom

Landing

Master Bedroom - 4.27m x 4.19m (14'0" x 13'9")