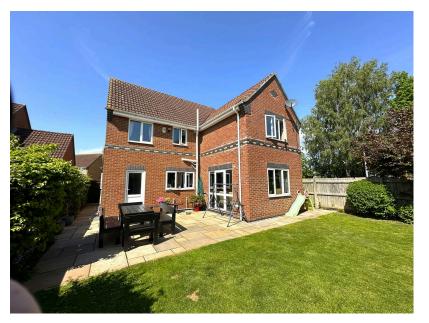

### Outside

The property is situated in a wonderful location at the end of a cul-de-sac with block-paved driveway to the front providing ample parking and leading to an integral single garage.

The good size rear garden is mainly laid to lawn with a paved patio seating area, well stocked and mature borders with gated access to one side of the property with the opposite side providing an area of hardstanding with space for a shed.