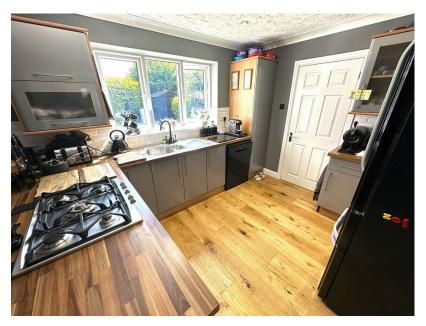

#### Entrance Hall

Lounge - 5.11m x 3.35m (16'9" x 11'0")

Kitchen/Diner - 6.3m x 2.97m (20'8" x 9'9")

Family Room - 3.66m x 3.66m (12'0" x 12'0")

Utility Room

Cloakroom

Landing

Master Bedroom - 4.27m x 4.19m (14'0" x 13'9")