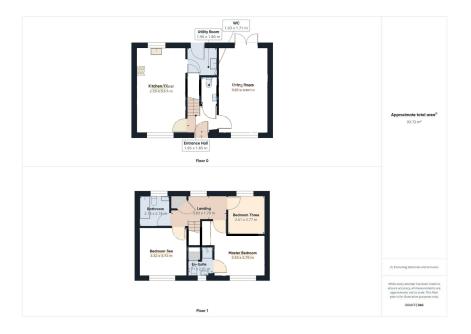

Entrance Hall - 1.95m x 1.85m (6'4" x 6'0")

**Cloakroom** - 1.03m x 1.71m (3'4" x 5'7")

**Lounge** - 3.23m x 5.6m (10'7" x 18'4")

**Kitchen/Breakfast Room** - 3.25m x 5.61m (10'7" x 18'4")

**Utility Room** - 1.96m x 1.8m (6'5" x 5'10")

First Floor Landing - 3.83m x 1.7m (12'6" x 5'6")

Master Bedroom - 3.55m x 2.79m (11'7" x 9'1")

**Ensuite** - 1.71m x 2.01m (5'7" x 6'7")

**Bedroom Two** - 3.32m x 3.32m (10'10" x 10'10")

**Bedroom Three** - 2.61m x 2.77m (8'6" x 9'1")

Bathroom - 2.18m x 2.18m (7'1" x 7'1")