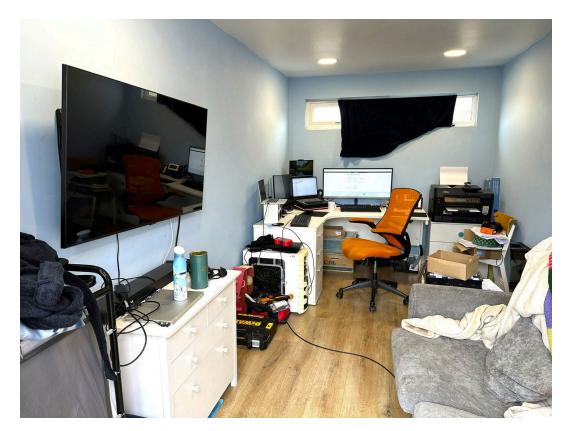

## Outside

Garden to the front is mainly laid to lawn with shrub borders and pathway leading to front door. Garage at the rear of the property with driveway providing off road parking. The rear garden is enclosed by Brick wall and timber panelled fence and is mainly laid to lawn with large paved patio seating area with room for a hot tub and pathway to Office room to the rear that has power and light and heating connected, currently used as a home office but could have a variety of uses.

· Three Bedrooms Detached

Ensuite

Home Office

Garage

quote reference PC0713