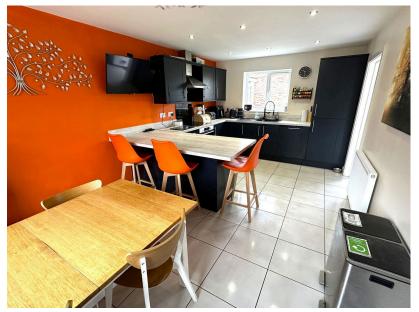

Entrance Hall - 1.95m x 1.85m (6'4" x 6'0")

**Cloakroom** - 1.03m x 1.71m (3'4" x 5'7")

**Lounge** - 3.23m x 5.6m (10'7" x 18'4")

**Kitchen/Breakfast Room** - 3.25m x 5.61m (10'7" x 18'4")

**Utility Room** - 1.96m x 1.8m (6'5" x 5'10")