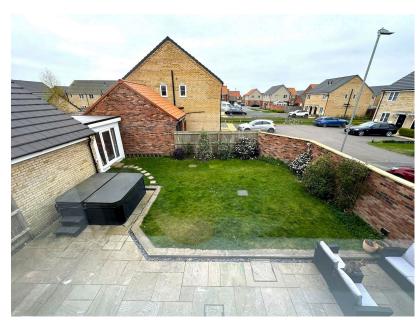

## Outside

Garden to the front is mainly laid to lawn with shrub borders and pathway leading to front door. Garage at the rear of the property with driveway providing off road parking. The rear garden is enclosed by Brick wall and timber panelled fence and is mainly laid to lawn with large paved patio seating area with room for a hot tub and pathway to Office room to the rear that has power and light and heating connected, currently used as a home office but could have a variety of uses.