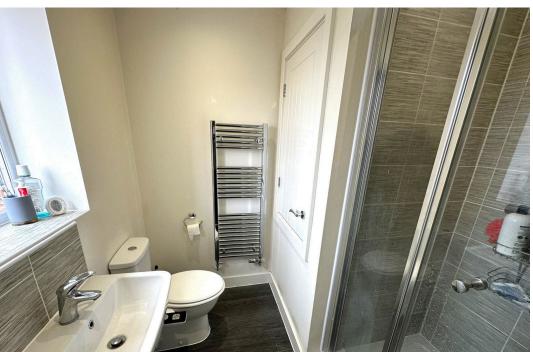

1.8m (6'5" x 5'10")

First Floor Landing - 3.83m x 1.7m (12'6" x 5'6")

Master Bedroom - 3.55m x 2.79m (11'7" x 9'1")

**Ensuite** - 1.71m x 2.01m (5'7" x 6'7")

**Bedroom Two** - 3.32m x 3.32m (10'10" x 10'10")

**Bedroom Three** - 2.61m x 2.77m (8'6" x 9'1")

Bathroom - 2.18m x 2.18m (7'1" x 7'1")

## Outside

Garden to the front is mainly laid to lawn with shrub borders and pathway leading to front door. Garage at the rear of the property with driveway providing off road parking. The rear garden is enclosed by Brick wall and timber panelled fence and is mainly laid to lawn with large paved patio seating area with room for a hot tub and pathway to Office room to the rear that has power and light and heating connected, currently used as a home office but could have a variety of uses.







· Three Bedrooms Detached

Ensuite

Home Office

Garage

quote reference PC0713







## **PAUL CUTMORE**