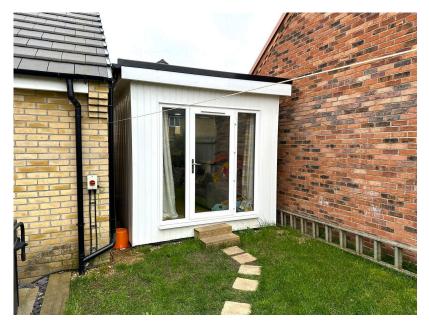

## Outside

Garden to the front is mainly laid to lawn with shrub borders and pathway leading to front door. Garage at the rear of the property with driveway providing off road parking. The rear garden is enclosed by Brick wall and timber panelled fence and is mainly laid to lawn with large paved patio seating area with room for a hot tub and pathway to Office room to the rear that has power and light and heating connected, currently used as a home office but could have a variety of uses.