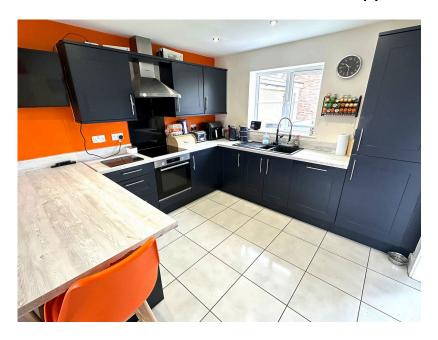

Entrance Hall - 1.95m x 1.85m (6'4" x 6'0")

**Cloakroom** - 1.03m x 1.71m (3'4" x 5'7")

**Lounge** - 3.23m x 5.6m (10'7" x 18'4")

**Kitchen/Breakfast Room** - 3.25m x 5.61m (10'7" x 18'4")

**Utility Room** - 1.96m x 1.8m (6'5" x 5'10")