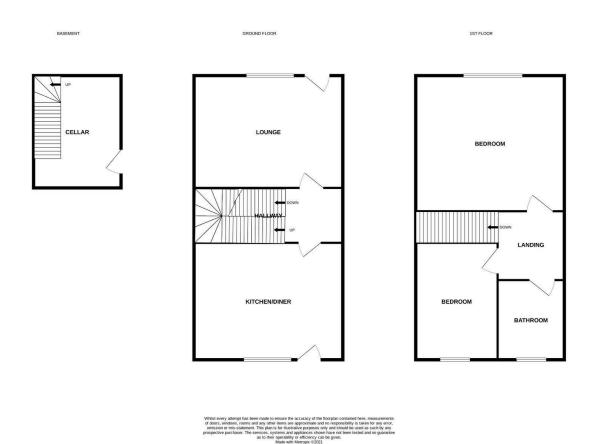

Guide Price £140,000. (Please Quote RS0119). This period home is just a few minutes walk from Wyndham Park and Grantham Town Centre. The property is located just off Manthorpe Road and offers accommodation including a Lounge, Inner Lobby, Cellar, Recently Re-fitted Dining/Kitchen, First Landing, First Floor Three Piece Bathroom, Two Bedrooms, Outbuildings & Gardens. An opportunity exists for an Attic conversion (STP). Other features of this home include a from gas