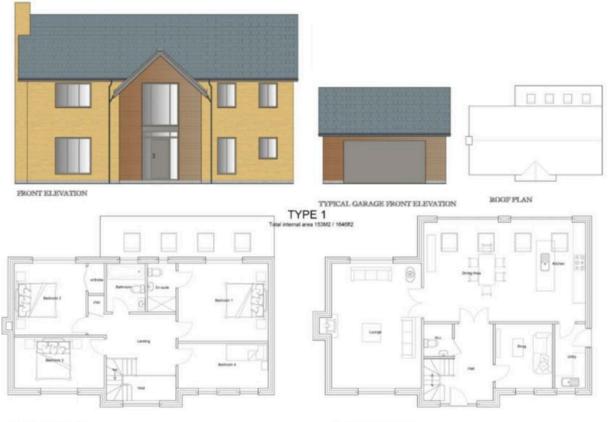

ve gated development, featuring a high-spec kitchen diner, cosy lounge with log burner, air source heating, double garage, and landscaped garden — all within walking distance of top schools and town.

eXp World UK Ltd is a registered company at Corporation Service Company (UK) Limited, 5 Churchill Place, 10th Floor, London, United Kingdom, E14 5HU. Registered company number is 12016573. VAT Registration Number is 327 4120 29

## GRANT BOONZAIER



grant.boonzaier@exp.uk.com
 grantboonzaier.exp.uk.com
 01476 848 008

## **Key Features**

- · New-Build Detached Home
- Four Spacious Bedrooms
- Open-Plan Kitchen Diner
- Air Source Heat Pump
- Landscaped Rear Garden

- Gated Private Development
- High-Spec Fitted Kitchen
- Cosy Lounge with Burner
- Detached Double Garage
- PLEASE QUOTE GB1076



FIRST FLOOR PLAN

GROUND PLOOR PLAN