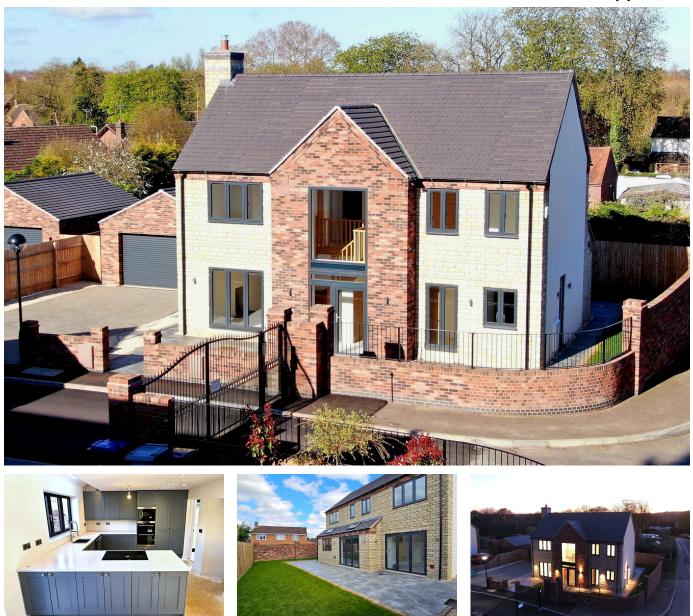

## GRANT BOONZAIER

@ grant.boonzaier@exp.uk.com
grantboonzaier.exp.uk.com
01476 848 008

**1 Green Lane,** Guide Price £550.000

🍋 4 🕒 2 🚘 1

ехр ик

**PLEASE QUOTE GB1076 - GUIDE PRICE £550,000** - A beautifully finished four-bedroom detached home in an exclusive gated development, featuring a high-spec kitchen diner, cosy lounge with log burner, air source heating, double garage, and landscaped garden — all within walking distance of top schools and town.

## **Key Features**

- · New-Build Detached Home
- Four Spacious Bedrooms
- Open-Plan Kitchen Diner
- Air Source Heat Pump
- Landscaped Rear Garden

- Gated Private Development
- High-Spec Fitted Kitchen
- Cosy Lounge with Burner
- Detached Double Garage
- PLEASE QUOTE GB1076