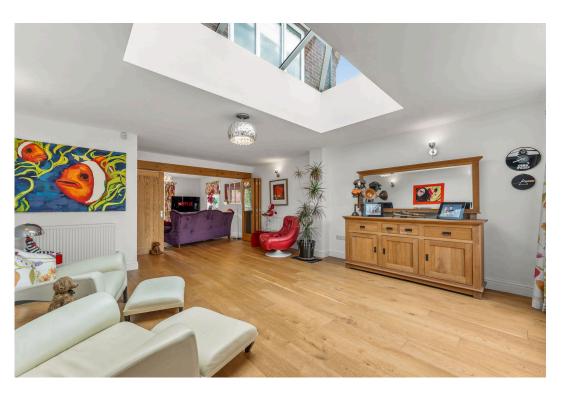

Melton Mowbray Rail Station - 4.95 Miles

**Sitting Room** 5.13m x 6.88m (16'10" x 22'7")

**Living Room** 5.54m x 4.7m (18'2" x 15'5")

Hallway

5.28m x 5.13m (17'4" x 16'10")

**Shower Room** 

1.8m x 1.96m (5'11" x 6'5")