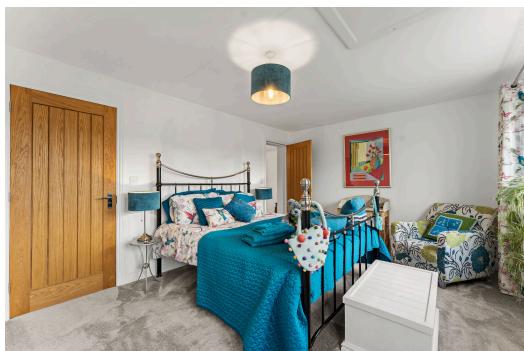

**Bedroom Two** 

5.21m x 5.69m (17'1" x 18'8")

**Primary Bathroom** 

1.78m x 2.74m (5'10" x 9'0")

**Bedroom Three** 

4.62m x 3.4m (15'2" x 11'2")

**Bathroom** 3.53m x 2.87m (11'7" x 9'5")

# **Bedroom Four** 3.18m x 4.47m (10'5" x 14'8")

# **Bedroom Five** 3.53m x 2.87m (11'7" x 9'5")

### **Master Bedroom**

8.56m x 5.03m (28'1" x 16'6")