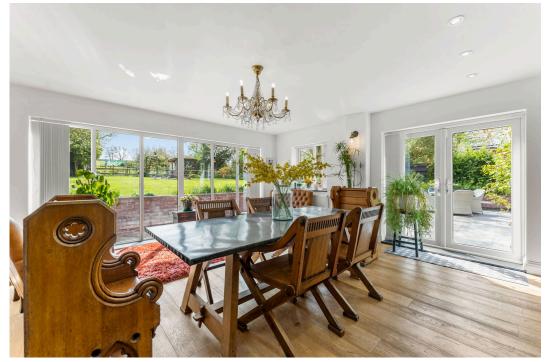

Kitchen

5.18m x 4.14m (17'0" x 13'7")

**Dining Room** 

5.18m x 5.03m (17'0" x 16'6")

**Laundry Room** 

2.44m x 3.05m (8'0" x 10'0")

Cinema Room

5.28m x 5.12m (17'4" x 16'10")