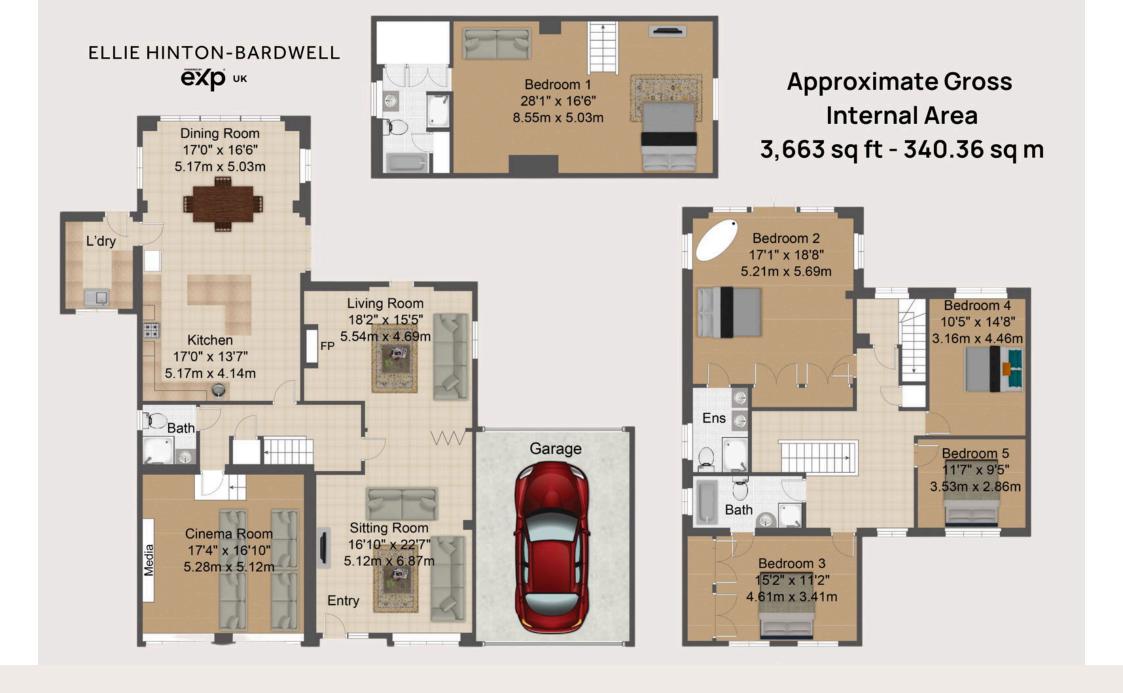

Property Type: Detached

Bedrooms: 5

Floor Area: 3,358 ft2 / 312 m2

Plot Area: 0.28 acres

Year Built: 1983-1990

Council Tax: Band F

Annual Estimate: £3,395

Title Number: LT474675

Melton Mowbray Rail Station - 4.95 Miles

**Sitting Room** 5.13m x 6.88m (16'10" x 22'7")

**Living Room** 5.54m x 4.7m (18'2" x 15'5")

Hallway

5.28m x 5.13m (17'4" x 16'10")

**Shower Room** 

1.8m x 1.96m (5'11" x 6'5")

Kitchen

5.18m x 4.14m (17'0" x 13'7")

**Dining Room** 

5.18m x 5.03m (17'0" x 16'6")

**Laundry Room** 

2.44m x 3.05m (8'0" x 10'0")

Cinema Room

5.28m x 5.12m (17'4" x 16'10")

**Bedroom Two** 

5.21m x 5.69m (17'1" x 18'8")

**Primary Bathroom** 

1.78m x 2.74m (5'10" x 9'0")

**Bedroom Three** 

4.62m x 3.4m (15'2" x 11'2")

**Bathroom** 3.53m x 2.87m (11'7" x 9'5")

# **Bedroom Four** 3.18m x 4.47m (10'5" x 14'8")

# **Bedroom Five** 3.53m x 2.87m (11'7" x 9'5")

### **Master Bedroom**

8.56m x 5.03m (28'1" x 16'6")

### **Ensuite**

2.29m x 3.51m (7'6" x 11'6")

### Garage