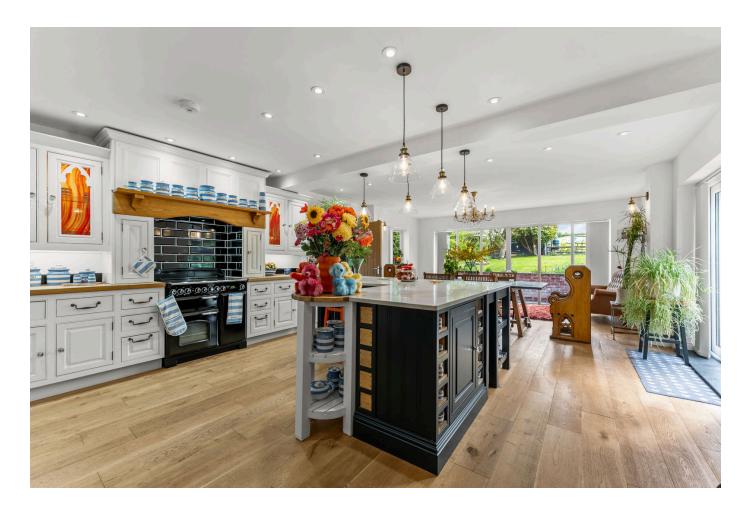

Kitchen

5.18m x 4.14m (17'0" x 13'7")

**Dining Room** 

5.18m x 5.03m (17'0" x 16'6")

**Laundry Room** 

2.44m x 3.05m (8'0" x 10'0")

Cinema Room

5.28m x 5.12m (17'4" x 16'10")