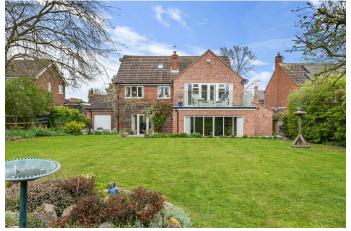

#### Strawberry Fields, Main Street, Rotherby

Strawberry Fields is the one you've been waiting for.

Set over three beautifully designed floors with five generous bedrooms, a private cinema room, and breath taking countryside views, this standout Rotherby home is more than just a property, it's an experience you won't forget.

Property Type: Detached

Bedrooms: 5

Floor Area: 3,358 ft2 / 312 m2

Plot Area: 0.28 acres

Year Built: 1983-1990

Council Tax: Band F

Annual Estimate: £3,395

Title Number: LT474675