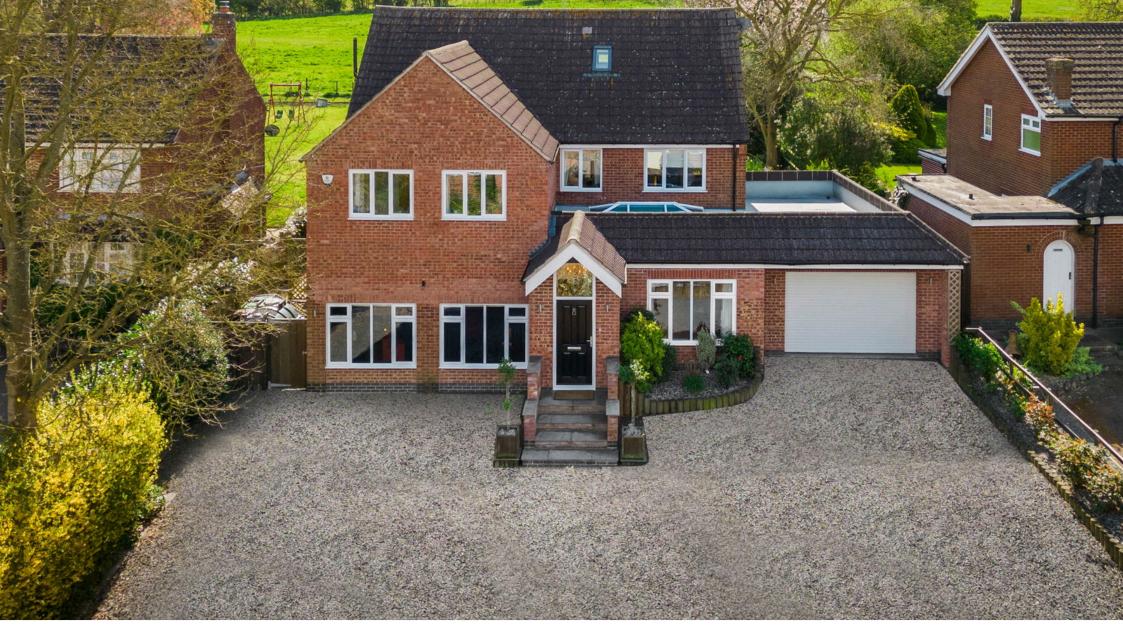

Strawberry Fields, Main Street, Rotherby

Guide Price £850,000

@ ellie.hinton-bardwell@exp.uk.com

elliehintonbardwell.exp.uk.com

01780 431 202

#### Strawberry Fields, Main Street, Rotherby

Strawberry Fields is the one you've been waiting for.

Set over three beautifully designed floors with five generous bedrooms, a private cinema room, and breath taking countryside views, this standout Rotherby home is more than just a property, it's an experience you won't forget.

Property Type: Detached

Bedrooms: 5

Floor Area: 3,358 ft2 / 312 m2

Plot Area: 0.28 acres

Year Built: 1983-1990

Council Tax: Band F

Annual Estimate: £3,395

Title Number: LT474675