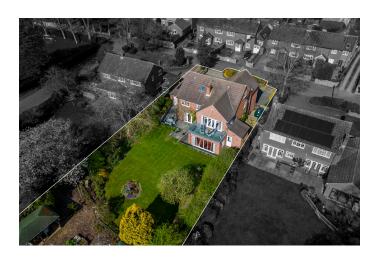

Property Type: Detached

Bedrooms: 5

Floor Area: 3,358 ft2 / 312 m2

Plot Area: 0.28 acres

Year Built: 1983-1990

Council Tax: Band F

Annual Estimate: £3,395

Title Number: LT474675